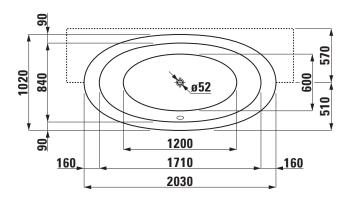

## SET IL BAGNO ALESSI ONE

Bathtub semi-recessed version 24497.0

| TECHNICAL DATA        |                                                 |         |
|-----------------------|-------------------------------------------------|---------|
| Order no.             | 24497.0                                         | Mountir |
| Certified to          | EN 14516 (EN 198), EN 232, EN 12764             |         |
| Dimensions            | 2030 x 1020 mm                                  | Mountir |
| Depth                 | 460 mm                                          |         |
| Use capacity          | 230 litre (total: 300 litre)                    |         |
| Specification         | Bathtub made of sanitary acrylic of 4-5 mm      |         |
|                       | Semi-recessed version, with front panel         |         |
|                       | Only to combine with furniture panel            |         |
|                       | With aluminium frame                            | Colours |
|                       | Charge 000 - without whirl system, without      |         |
|                       | waste and overflow                              |         |
| Special specification | Bathtub with whirl system, with sensor control: |         |
|                       | Charge 675 – Whirlpool with air and hydro       |         |
|                       | massage and LED light                           |         |
|                       | Charge 695 – Whirlpool with air and hydro       |         |
|                       | massage, disinfection system and LED light      |         |
| Weight                | Charge 000 – 41,0 kg                            |         |
|                       | Charge 675, 695 – 71,0 kg                       |         |
|                       |                                                 |         |

## TECHNICAL DRAWINGS / S 1 : 40