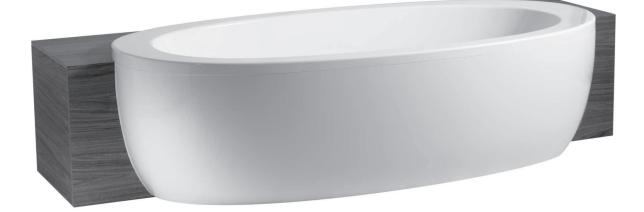

## SET IL BAGNO ALESSI ONE

Bathtub semi-recessed version 24497.0

| TECHNICAL DATA        |                                                 |         |
|-----------------------|-------------------------------------------------|---------|
| Order no.             | 24497.0                                         | Mountir |
| Certified to          | EN 14516 (EN 198), EN 232, EN 12764             |         |
| Dimensions            | 2030 x 1020 mm                                  | Mountir |
| Depth                 | 460 mm                                          |         |
| Use capacity          | 230 litre (total: 300 litre)                    |         |
| Specification         | Bathtub made of sanitary acrylic of 4-5 mm      |         |
|                       | Semi-recessed version, with front panel         |         |
|                       | Only to combine with furniture panel            |         |
|                       | With aluminium frame                            | Colours |
|                       | Charge 000 - without whirl system, without      |         |
|                       | waste and overflow                              |         |
| Special specification | Bathtub with whirl system, with sensor control: |         |
|                       | Charge 675 – Whirlpool with air and hydro       |         |
|                       | massage and LED light                           |         |
|                       | Charge 695 – Whirlpool with air and hydro       |         |
|                       | massage, disinfection system and LED light      |         |
| Weight                | Charge 000 – 41,0 kg                            |         |
|                       | Charge 675, 695 – 71,0 kg                       |         |
|                       |                                                 |         |