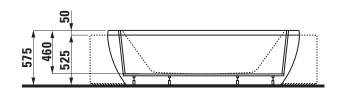

## SET IL BAGNO ALESSI ONE

Bathtub semi-recessed version 24497.0

| TECHNICAL DATA        |                                                 |         |
|-----------------------|-------------------------------------------------|---------|
| Order no.             | 24497.0                                         | Mountir |
| Certified to          | EN 14516 (EN 198), EN 232, EN 12764             |         |
| Dimensions            | 2030 x 1020 mm                                  | Mountir |
| Depth                 | 460 mm                                          |         |
| Use capacity          | 230 litre (total: 300 litre)                    |         |
| Specification         | Bathtub made of sanitary acrylic of 4-5 mm      |         |
|                       | Semi-recessed version, with front panel         |         |
|                       | Only to combine with furniture panel            |         |
|                       | With aluminium frame                            | Colours |
|                       | Charge 000 - without whirl system, without      |         |
|                       | waste and overflow                              |         |
| Special specification | Bathtub with whirl system, with sensor control: |         |
|                       | Charge 675 – Whirlpool with air and hydro       |         |
|                       | massage and LED light                           |         |
|                       | Charge 695 – Whirlpool with air and hydro       |         |
|                       | massage, disinfection system and LED light      |         |
| Weight                | Charge 000 – 41,0 kg                            |         |
|                       | Charge 675, 695 – 71,0 kg                       |         |
|                       |                                                 |         |

## TECHNICAL DRAWINGS / S 1 : 40