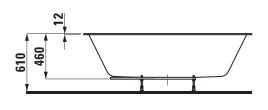

## **SET IL BAGNO ALESSI ONE**

Bathtub drop-in version 24597.1

| 01                    | . 1507.4                                           | \A/-:               | 01                                           |
|-----------------------|----------------------------------------------------|---------------------|----------------------------------------------|
| Order no.             | 24597.1                                            | Weight              | Charge 000 – 73,0 kg                         |
| Certified to          | EN 14516 (EN 198), EN 232, EN 12764                |                     | Charge 605 – 78,0 kg                         |
| Dimensions            | 1780 x 820 mm                                      |                     | Charge 615 – 74,0 kg                         |
| Depth                 | 460 mm                                             |                     | Charge 625 – 79,0 kg                         |
| Use capacity          | 240 litre (total: 310 litre)                       | Accessories excl.   | Gel Pillow, self adhesive, order no. 29468.0 |
| Specification         | Oval bathtub made of solid surface material,       | Mounting acc. incl. | pre-installed overflow and click-clack drain |
|                       | cast                                               |                     | valve chrome                                 |
|                       | Drop-in version                                    |                     | Flex-pipe 1m, order no. 29443.9              |
|                       | With overflow slot at long side                    | Mounting acc. excl. | Noise control band, order no. 29555.1        |
|                       | With pre-installed overflow                        | Colours             | 000 - White                                  |
|                       | With click-clack drain valve, chrome               |                     |                                              |
|                       | Charge 000 - without whirl system, with            |                     |                                              |
|                       | aluminium profiles and adjustable feet             |                     |                                              |
| Special specification | Bathtub without whirl system, with sensor control, |                     |                                              |
|                       | with aluminium profiles and adjustable feet:       |                     |                                              |
|                       | Charge 615 – bathtub with LED light                |                     |                                              |
|                       | Bathtub with whirl system, with sensor control,    |                     |                                              |
|                       | with aluminium frame with adjustable feet:         |                     |                                              |
|                       | Charge 605 – Whirlpool with air massage            |                     |                                              |
|                       | Charge 625 – Whirlpool with air massage and        |                     |                                              |
|                       | LED light                                          |                     |                                              |

## TECHNICAL DRAWINGS / S 1:40