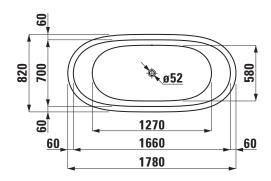

## **SET IL BAGNO ALESSI ONE**

Bathtub drop-in version 24597.1

| 01                    | . 1507.4                                           | \A/-:               | 01                                           |
|-----------------------|----------------------------------------------------|---------------------|----------------------------------------------|
| Order no.             | 24597.1                                            | Weight              | Charge 000 – 73,0 kg                         |
| Certified to          | EN 14516 (EN 198), EN 232, EN 12764                |                     | Charge 605 – 78,0 kg                         |
| Dimensions            | 1780 x 820 mm                                      |                     | Charge 615 – 74,0 kg                         |
| Depth                 | 460 mm                                             |                     | Charge 625 – 79,0 kg                         |
| Use capacity          | 240 litre (total: 310 litre)                       | Accessories excl.   | Gel Pillow, self adhesive, order no. 29468.0 |
| Specification         | Oval bathtub made of solid surface material,       | Mounting acc. incl. | pre-installed overflow and click-clack drain |
|                       | cast                                               |                     | valve chrome                                 |
|                       | Drop-in version                                    |                     | Flex-pipe 1m, order no. 29443.9              |
|                       | With overflow slot at long side                    | Mounting acc. excl. | Noise control band, order no. 29555.1        |
|                       | With pre-installed overflow                        | Colours             | 000 - White                                  |
|                       | With click-clack drain valve, chrome               |                     |                                              |
|                       | Charge 000 - without whirl system, with            |                     |                                              |
|                       | aluminium profiles and adjustable feet             |                     |                                              |
| Special specification | Bathtub without whirl system, with sensor control, |                     |                                              |
|                       | with aluminium profiles and adjustable feet:       |                     |                                              |
|                       | Charge 615 – bathtub with LED light                |                     |                                              |
|                       | Bathtub with whirl system, with sensor control,    |                     |                                              |
|                       | with aluminium frame with adjustable feet:         |                     |                                              |
|                       | Charge 605 – Whirlpool with air massage            |                     |                                              |
|                       | Charge 625 – Whirlpool with air massage and        |                     |                                              |
|                       | LED light                                          |                     |                                              |

## TECHNICAL DRAWINGS / S 1:40