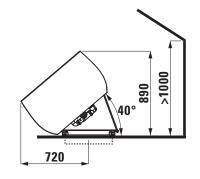

## Bathtub freestanding version 24597.2

| TECHNICAL     | DATA                                           |                       |                                                    |
|---------------|------------------------------------------------|-----------------------|----------------------------------------------------|
| Order no.     | 24597.2                                        | Special specification | Bathtub without whirl system, with sensor control: |
| Certified to  | EN 14516 (EN 198), EN 232, EN 12764            |                       | Charge 615 - bathtub with LED light                |
| Dimensions    | 1830 x 870 mm                                  |                       |                                                    |
| Depth         | 460 mm                                         |                       | Bathtub with whirl system, with sensor control:    |
| Use capacity  | 240 litre (total: 310 litre)                   |                       | Charge 605 - Whirlpool with air massage            |
| Specification | Oval bathtub made of solid surface material,   |                       | Charge 625 - Whirlpool with air massage and        |
|               | cast                                           |                       | LED light                                          |
|               | Freestanding version, with not removable panel | Weight                | Charge 000 – 131,5 kg                              |
|               | With overflow slot at long side                |                       | Charge 605 - 136,5 kg                              |
|               | With pre-installed lifting system to move the  |                       | Charge 615 – 132,5 kg                              |
|               | bathtub aside in case of maintenance, with     |                       | Charge 625 – 137,5 kg                              |
|               | floor fixation                                 | Accessories excl.     | Gel Pillow, self adhesive, order no. 29468.0       |
|               | With pre-installed overflow                    | Mounting acc. incl.   | pre-installed overflow and click-clack drain       |
|               | With click-clack drain valve, chrome           |                       | valve chrome                                       |
|               | Charge 000 – without whirl system              |                       | Drilling template, order no. 29497.3               |
|               |                                                |                       | Flex-pipe 1m, order no. 29443.9                    |
|               |                                                | Colours               | 000 – White                                        |