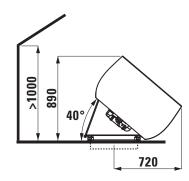

## TECHNICAL DRAWINGS / S 1 : 40

Positions for waste and power supply in the floor cut out

LAUFEN