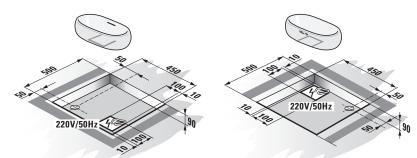

## TECHNICAL DRAWINGS / S 1 : 40

Positions for waste and power supply in the floor cut out

LAUFEN