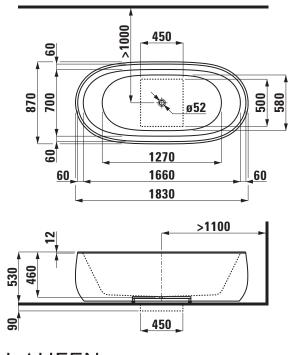

## Bathtub freestanding version 24597.2

| TECHNICAL     | DATA                                           |                       |                                                    |
|---------------|------------------------------------------------|-----------------------|----------------------------------------------------|
| Order no.     | 24597.2                                        | Special specification | Bathtub without whirl system, with sensor control: |
| Certified to  | EN 14516 (EN 198), EN 232, EN 12764            |                       | Charge 615 - bathtub with LED light                |
| Dimensions    | 1830 x 870 mm                                  |                       |                                                    |
| Depth         | 460 mm                                         |                       | Bathtub with whirl system, with sensor control:    |
| Use capacity  | 240 litre (total: 310 litre)                   |                       | Charge 605 - Whirlpool with air massage            |
| Specification | Oval bathtub made of solid surface material,   |                       | Charge 625 - Whirlpool with air massage and        |
|               | cast                                           |                       | LED light                                          |
|               | Freestanding version, with not removable panel | Weight                | Charge 000 – 131,5 kg                              |
|               | With overflow slot at long side                |                       | Charge 605 - 136,5 kg                              |
|               | With pre-installed lifting system to move the  |                       | Charge 615 – 132,5 kg                              |
|               | bathtub aside in case of maintenance, with     |                       | Charge 625 – 137,5 kg                              |
|               | floor fixation                                 | Accessories excl.     | Gel Pillow, self adhesive, order no. 29468.0       |
|               | With pre-installed overflow                    | Mounting acc. incl.   | pre-installed overflow and click-clack drain       |
|               | With click-clack drain valve, chrome           |                       | valve chrome                                       |
|               | Charge 000 – without whirl system              |                       | Drilling template, order no. 29497.3               |
|               |                                                |                       | Flex-pipe 1m, order no. 29443.9                    |
|               |                                                | Colours               | 000 – White                                        |

## TECHNICAL DRAWINGS / S 1 : 40

Positions for waste and power supply in the floor cut out

LAUFEN