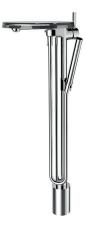

## Column bath mixer with accessories 3.2133.1.004.121.1

| Order no.      | 3.2133.1.004.121.1                            | Accessories incl.   | synthetic flexible hose 1250 mm and Twinstick   |
|----------------|-----------------------------------------------|---------------------|-------------------------------------------------|
| Spout length   | 202 mm                                        |                     | handshower                                      |
| Flow rate      | spout: 24.6 l/min (3bar)                      | Mounting acc. excl. | technical bloc for column bath mixer, order no. |
|                | shower: 9.1 l/min (3bar)                      |                     | 3.7098.5.000.000.1                              |
| Acoustic class | spout: IIC                                    | Surface finish      | chrome                                          |
|                | shower: IIC                                   |                     |                                                 |
| Specification  | column bath mixer                             |                     |                                                 |
|                | 40 mm Ecototal cartridge with flow and        |                     |                                                 |
|                | temperature brake                             |                     |                                                 |
|                | fixed spout                                   |                     |                                                 |
|                | max height 843 mm (depending on the thickness |                     |                                                 |
|                | of the screed and tile)                       |                     |                                                 |