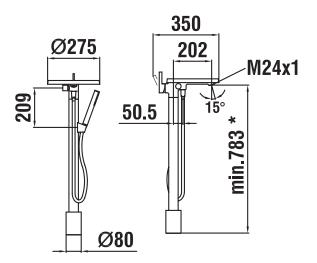

## Column bath mixer with accessories 3.2133.1.004.121.1

| Order no.      | 3.2133.1.004.121.1                            | Accessories incl.   | synthetic flexible hose 1250 mm and Twinstick   |
|----------------|-----------------------------------------------|---------------------|-------------------------------------------------|
| Spout length   | 202 mm                                        |                     | handshower                                      |
| Flow rate      | spout: 24.6 l/min (3bar)                      | Mounting acc. excl. | technical bloc for column bath mixer, order no. |
|                | shower: 9.1 l/min (3bar)                      |                     | 3.7098.5.000.000.1                              |
| Acoustic class | spout: IIC                                    | Surface finish      | chrome                                          |
|                | shower: IIC                                   |                     |                                                 |
| Specification  | column bath mixer                             |                     |                                                 |
|                | 40 mm Ecototal cartridge with flow and        |                     |                                                 |
|                | temperature brake                             |                     |                                                 |
|                | fixed spout                                   |                     |                                                 |
|                | max height 843 mm (depending on the thickness |                     |                                                 |
|                | of the screed and tile)                       |                     |                                                 |

## **TECHNICAL DRAWINGS**