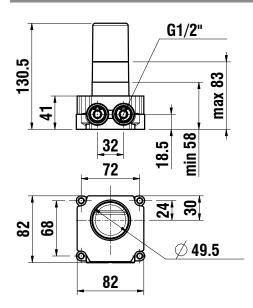

3.7698.1.000.100.1



| TECHNICAL DATA |                                        |                     |                                          |
|----------------|----------------------------------------|---------------------|------------------------------------------|
| Order no.      | 3.7698.1.000.100.1                     | Mounting acc. excl. | Mounting aid for Simibox 1-Point,        |
| Connection     | 1/2" GN                                |                     | order no. 3.7798.0.003.000.1             |
| Specification  | Brass body with styrofoam box          |                     | Extension set for Simibox 1-Point,       |
|                | Flushing and fitting device premounted |                     | L = 25 mm – order no. 3.7698.4.000.125.1 |

## **TECHNICAL DRAWINGS**