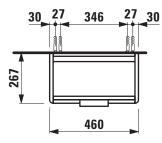

## **TECHNICAL DATA**

| TECHNICAL DA       | IA                                                |                                         |                      |                                                    |
|--------------------|---------------------------------------------------|-----------------------------------------|----------------------|----------------------------------------------------|
| Order no.          | 40210.1 / door hinge left                         |                                         | Accessories excl.    | Feet (2 pieces), anodized aluminium,               |
| Dimensions (WxHxD) | 460 x 515 x 267 mm                                |                                         |                      | order no. 40299.2                                  |
| Matching for       | Washbasin, order no. 81595.5                      |                                         |                      | Space saving siphon, order no. 89424.0             |
| Specification      | Body/Front                                        |                                         | Mounting acc. incl.  | Installation set for furniture, order no. 49114.0, |
|                    | White matt:                                       | Body MDF with PVC foil (post-           | Mounting information | 49301.5                                            |
|                    |                                                   | forming)                                |                      | The walls installed on must meet the require-      |
|                    |                                                   | Front MDF with PVC foil and             |                      | ments of the furniture in terms of weight and      |
|                    |                                                   | ABS edges                               |                      | the supplied fastening elements. If this cannot    |
|                    | White glossy, Traffic grey:                       |                                         |                      | be guaranteed another method of installation       |
|                    |                                                   | Body MDF with PET foil (post-           |                      | needs to be chosen. For example with feet.         |
|                    |                                                   | forming)<br>Front MDF with PET foil and | Colours              | 260 – White matt                                   |
|                    |                                                   |                                         |                      | 261 – White glossy                                 |
|                    |                                                   | ABS edges                               |                      | 262 – Light elm                                    |
|                    | Elm light/dark: Body particle board with CPL foil |                                         |                      | 263 – Dark brown elm                               |
|                    |                                                   | Front melamine coated particle          |                      | 266 – Traffic grey                                 |
|                    |                                                   | board with ABS edges                    |                      | 999 – 39 other lacquered colours on request        |
|                    | anodized aluminium handle bar on the top          |                                         |                      |                                                    |
|                    | 1 door (soft-close mechanism)                     |                                         |                      |                                                    |
|                    | 1 internal glass shelf                            |                                         |                      |                                                    |
| Weight             | 11,0 kg                                           |                                         |                      |                                                    |

## TECHNICAL DRAWINGS / S 1 : 20