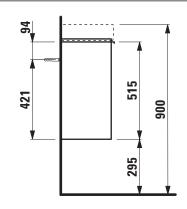

## **TECHNICAL DATA**

| TECHNICAL DA       | IA                                                |                                         |                      |                                                    |
|--------------------|---------------------------------------------------|-----------------------------------------|----------------------|----------------------------------------------------|
| Order no.          | 40210.1 / door hinge left                         |                                         | Accessories excl.    | Feet (2 pieces), anodized aluminium,               |
| Dimensions (WxHxD) | 460 x 515 x 267 mm                                |                                         |                      | order no. 40299.2                                  |
| Matching for       | Washbasin, order no. 81595.5                      |                                         |                      | Space saving siphon, order no. 89424.0             |
| Specification      | Body/Front                                        |                                         | Mounting acc. incl.  | Installation set for furniture, order no. 49114.0, |
|                    | White matt:                                       | Body MDF with PVC foil (post-           | Mounting information | 49301.5                                            |
|                    |                                                   | forming)                                |                      | The walls installed on must meet the require-      |
|                    |                                                   | Front MDF with PVC foil and             |                      | ments of the furniture in terms of weight and      |
|                    |                                                   | ABS edges                               |                      | the supplied fastening elements. If this cannot    |
|                    | White glossy, Traffic grey:                       |                                         |                      | be guaranteed another method of installation       |
|                    |                                                   | Body MDF with PET foil (post-           |                      | needs to be chosen. For example with feet.         |
|                    |                                                   | forming)<br>Front MDF with PET foil and | Colours              | 260 – White matt                                   |
|                    |                                                   |                                         |                      | 261 – White glossy                                 |
|                    |                                                   | ABS edges                               |                      | 262 – Light elm                                    |
|                    | Elm light/dark: Body particle board with CPL foil |                                         |                      | 263 – Dark brown elm                               |
|                    |                                                   | Front melamine coated particle          |                      | 266 – Traffic grey                                 |
|                    |                                                   | board with ABS edges                    |                      | 999 – 39 other lacquered colours on request        |
|                    | anodized aluminium handle bar on the top          |                                         |                      |                                                    |
|                    | 1 door (soft-close mechanism)                     |                                         |                      |                                                    |
|                    | 1 internal glass shelf                            |                                         |                      |                                                    |
| Weight             | 11,0 kg                                           |                                         |                      |                                                    |

## TECHNICAL DRAWINGS / S 1 : 20