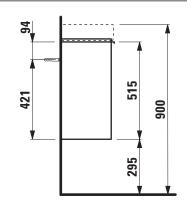

## **TECHNICAL DATA**

| TECHNICAL DA       |                                                   |                                |                      |                                                    |
|--------------------|---------------------------------------------------|--------------------------------|----------------------|----------------------------------------------------|
| Order no.          | 40210.2 / door hinge right                        |                                | Accessories excl.    | Feet (2 pieces), anodized aluminium,               |
| Dimensions (WxHxD) | 460 x 515 x 267 mm                                |                                |                      | order no. 40299.2                                  |
| Matching for       | Washbasin, order no. 81595.4                      |                                |                      | Space saving siphon, order no. 89424.0             |
| Specification      | Body/Front                                        |                                | Mounting acc. incl.  | Installation set for furniture, order no. 49114.0, |
|                    | White matt:                                       | Body MDF with PVC foil (post-  |                      | 49301.5                                            |
|                    |                                                   | forming)                       | Mounting information | The walls installed on must meet the require-      |
|                    |                                                   | Front MDF with PVC foil and    |                      | ments of the furniture in terms of weight and      |
|                    |                                                   | ABS edges                      |                      | the supplied fastening elements. If this cannot    |
|                    | White glossy, Traffic grey:                       |                                |                      | be guaranteed another method of installation       |
|                    |                                                   | Body MDF with PET foil (post-  |                      | needs to be chosen. For example with feet.         |
|                    |                                                   | forming)                       | Colours              | 260 – White matt                                   |
|                    |                                                   | Front MDF with PET foil and    |                      | 261 – White glossy                                 |
|                    |                                                   | ABS edges                      |                      | 262 – Light elm                                    |
|                    | Elm light/dark: Body particle board with CPL foil |                                |                      | 263 – Dark brown elm                               |
|                    |                                                   | Front melamine coated particle |                      | 266 – Traffic grey                                 |
|                    |                                                   | board with ABS edges           |                      | 999 – 39 other lacquered colours on request        |
|                    | anodized aluminium handle bar on the top          |                                |                      |                                                    |
|                    | 1 door (soft-close mechanism)                     |                                |                      |                                                    |
|                    | 1 internal glass shelf                            |                                |                      |                                                    |
| Weight             | 11,0 kg                                           |                                |                      |                                                    |

## TECHNICAL DRAWINGS / S 1 : 20