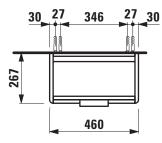

## **TECHNICAL DATA**

| TECHNICAL DA       |                                                   |                                |                      |                                                    |
|--------------------|---------------------------------------------------|--------------------------------|----------------------|----------------------------------------------------|
| Order no.          | 40210.2 / door hinge right                        |                                | Accessories excl.    | Feet (2 pieces), anodized aluminium,               |
| Dimensions (WxHxD) | 460 x 515 x 267 mm                                |                                |                      | order no. 40299.2                                  |
| Matching for       | Washbasin, order no. 81595.4                      |                                |                      | Space saving siphon, order no. 89424.0             |
| Specification      | Body/Front                                        |                                | Mounting acc. incl.  | Installation set for furniture, order no. 49114.0, |
|                    | White matt:                                       | Body MDF with PVC foil (post-  |                      | 49301.5                                            |
|                    |                                                   | forming)                       | Mounting information | The walls installed on must meet the require-      |
|                    |                                                   | Front MDF with PVC foil and    |                      | ments of the furniture in terms of weight and      |
|                    |                                                   | ABS edges                      |                      | the supplied fastening elements. If this cannot    |
|                    | White glossy, Traffic grey:                       |                                |                      | be guaranteed another method of installation       |
|                    |                                                   | Body MDF with PET foil (post-  |                      | needs to be chosen. For example with feet.         |
|                    |                                                   | forming)                       | Colours              | 260 – White matt                                   |
|                    |                                                   | Front MDF with PET foil and    |                      | 261 – White glossy                                 |
|                    |                                                   | ABS edges                      |                      | 262 – Light elm                                    |
|                    | Elm light/dark: Body particle board with CPL foil |                                |                      | 263 – Dark brown elm                               |
|                    |                                                   | Front melamine coated particle |                      | 266 – Traffic grey                                 |
|                    |                                                   | board with ABS edges           |                      | 999 – 39 other lacquered colours on request        |
|                    | anodized aluminium handle bar on the top          |                                |                      |                                                    |
|                    | 1 door (soft-close mechanism)                     |                                |                      |                                                    |
|                    | 1 internal glass shelf                            |                                |                      |                                                    |
| Weight             | 11,0 kg                                           |                                |                      |                                                    |

## TECHNICAL DRAWINGS / S 1 : 20