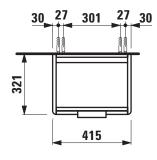

## **BASE FURNITURE FOR LAUFEN PRO S**

Vanity unit 40211.1 40211.2

| TECHNICAL DA       | TA                                                |                                |                      |                                                    |
|--------------------|---------------------------------------------------|--------------------------------|----------------------|----------------------------------------------------|
| Order no.          | 40211.1 / door hinge left                         |                                | Weight               | 11,5 kg                                            |
|                    | 40211.2 / door hinge right                        |                                | Accessories excl.    | Feet (2 pieces), anodized aluminium,               |
| Dimensions (WxHxD) | 415 x 515 x 321 mm                                |                                |                      | order no. 40299.2                                  |
| Matching for       | Washbasin, order no. 81596.1                      |                                |                      | Towel rail, anodized aluminium,                    |
| Specification      | Body/Front                                        |                                |                      | order no. 49095.0                                  |
|                    | White matt:                                       | Body MDF with PVC foil (post-  |                      | Space saving siphon, order no. 89424.0             |
|                    |                                                   | forming)                       | Mounting acc. incl.  | Installation set for furniture, order no. 49114.0, |
|                    |                                                   | Front MDF with PVC foil and    |                      | 49301.5                                            |
|                    |                                                   | ABS edges                      | Mounting information | The walls installed on must meet the require-      |
|                    | White glossy, Traffic grey:                       |                                |                      | ments of the furniture in terms of weight and      |
|                    |                                                   | Body MDF with PET foil (post-  |                      | the supplied fastening elements. If this cannot    |
|                    |                                                   | forming)                       |                      | be guaranteed another method of installation       |
|                    |                                                   | Front MDF with PET foil and    |                      | needs to be chosen. For example with feet.         |
|                    |                                                   | ABS edges                      | Colours              | 260 – White matt                                   |
|                    | Elm light/dark: Body particle board with CPL foil |                                |                      | 261 – White glossy                                 |
|                    |                                                   | Front melamine coated particle |                      | 262 – Light elm                                    |
|                    |                                                   | board with ABS edges           |                      | 263 - Dark brown elm                               |
|                    | anodized aluminium handle bar on the top          |                                |                      | 266 – Traffic grey                                 |
|                    | 1 door (soft-close mechanism)                     |                                |                      | 999 – 39 other lacquered colours on request        |
|                    | 1 internal glass shelf                            |                                |                      |                                                    |

## TECHNICAL DRAWINGS / S 1 : 20