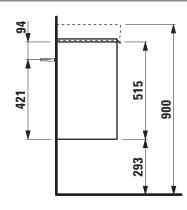

## **BASE FURNITURE FOR LAUFEN PRO S**

Vanity unit 40211.1 40211.2

| TECHNICAL DA       | TA                                                |                                |                      |                                                    |
|--------------------|---------------------------------------------------|--------------------------------|----------------------|----------------------------------------------------|
| Order no.          | 40211.1 / door hinge left                         |                                | Weight               | 11,5 kg                                            |
|                    | 40211.2 / door hinge right                        |                                | Accessories excl.    | Feet (2 pieces), anodized aluminium,               |
| Dimensions (WxHxD) | 415 x 515 x 321 mm                                |                                |                      | order no. 40299.2                                  |
| Matching for       | Washbasin, order no. 81596.1                      |                                |                      | Towel rail, anodized aluminium,                    |
| Specification      | Body/Front                                        |                                |                      | order no. 49095.0                                  |
|                    | White matt:                                       | Body MDF with PVC foil (post-  |                      | Space saving siphon, order no. 89424.0             |
|                    |                                                   | forming)                       | Mounting acc. incl.  | Installation set for furniture, order no. 49114.0, |
|                    |                                                   | Front MDF with PVC foil and    |                      | 49301.5                                            |
|                    |                                                   | ABS edges                      | Mounting information | The walls installed on must meet the require-      |
|                    | White glossy, Traffic grey:                       |                                |                      | ments of the furniture in terms of weight and      |
|                    |                                                   | Body MDF with PET foil (post-  |                      | the supplied fastening elements. If this cannot    |
|                    |                                                   | forming)                       |                      | be guaranteed another method of installation       |
|                    |                                                   | Front MDF with PET foil and    |                      | needs to be chosen. For example with feet.         |
|                    |                                                   | ABS edges                      | Colours              | 260 – White matt                                   |
|                    | Elm light/dark: Body particle board with CPL foil |                                |                      | 261 – White glossy                                 |
|                    |                                                   | Front melamine coated particle |                      | 262 – Light elm                                    |
|                    |                                                   | board with ABS edges           |                      | 263 - Dark brown elm                               |
|                    | anodized aluminium handle bar on the top          |                                |                      | 266 – Traffic grey                                 |
|                    | 1 door (soft-close mechanism)                     |                                |                      | 999 – 39 other lacquered colours on request        |
|                    | 1 internal glass shelf                            |                                |                      |                                                    |

## TECHNICAL DRAWINGS / S 1 : 20