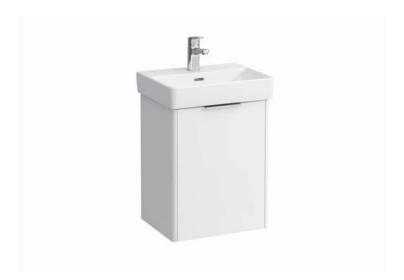

## **BASE FURNITURE FOR LAUFEN PRO S**

Vanity unit 40211.1 40211.2

| TECHNICAL DA       | TA                                                |                                |                      |                                                    |
|--------------------|---------------------------------------------------|--------------------------------|----------------------|----------------------------------------------------|
| Order no.          | 40211.1 / door hinge left                         |                                | Weight               | 11,5 kg                                            |
|                    | 40211.2 / door hinge right                        |                                | Accessories excl.    | Feet (2 pieces), anodized aluminium,               |
| Dimensions (WxHxD) | 415 x 515 x 321 mm                                |                                |                      | order no. 40299.2                                  |
| Matching for       | Washbasin, order no. 81596.1                      |                                |                      | Towel rail, anodized aluminium,                    |
| Specification      | Body/Front                                        |                                |                      | order no. 49095.0                                  |
|                    | White matt:                                       | Body MDF with PVC foil (post-  |                      | Space saving siphon, order no. 89424.0             |
|                    |                                                   | forming)                       | Mounting acc. incl.  | Installation set for furniture, order no. 49114.0, |
|                    |                                                   | Front MDF with PVC foil and    |                      | 49301.5                                            |
|                    |                                                   | ABS edges                      | Mounting information | The walls installed on must meet the require-      |
|                    | White glossy, Traffic grey:                       |                                |                      | ments of the furniture in terms of weight and      |
|                    |                                                   | Body MDF with PET foil (post-  |                      | the supplied fastening elements. If this cannot    |
|                    |                                                   | forming)                       |                      | be guaranteed another method of installation       |
|                    |                                                   | Front MDF with PET foil and    |                      | needs to be chosen. For example with feet.         |
|                    |                                                   | ABS edges                      | Colours              | 260 – White matt                                   |
|                    | Elm light/dark: Body particle board with CPL foil |                                |                      | 261 – White glossy                                 |
|                    |                                                   | Front melamine coated particle |                      | 262 – Light elm                                    |
|                    |                                                   | board with ABS edges           |                      | 263 - Dark brown elm                               |
|                    | anodized aluminium handle bar on the top          |                                |                      | 266 – Traffic grey                                 |
|                    | 1 door (soft-close mechanism)                     |                                |                      | 999 – 39 other lacquered colours on request        |
|                    | 1 internal glass shelf                            |                                |                      |                                                    |