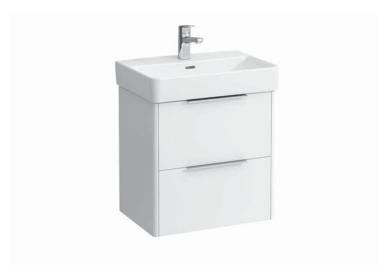

## **BASE FURNITURE FOR LAUFEN PRO S**

**Vanity unit** 40215.2

| TECHNICAL DA       | TA                                                |                                |                      |                                                    |
|--------------------|---------------------------------------------------|--------------------------------|----------------------|----------------------------------------------------|
| Order no.          | 40215.2 / 2 drawers                               |                                | Accessories excl.    | Feet (2 pieces), anodized aluminium,               |
| Dimensions (WxHxD) | 520 x 515 x 358 mm                                |                                |                      | order no. 40299.1                                  |
| Matching for       | Washbasin, order no. 81895.8                      |                                |                      | Towel rail, anodized aluminium,                    |
| Specification      | Body/Front                                        |                                |                      | order no. 49095.1                                  |
|                    | White matt:                                       | Body MDF with PVC foil (post-  | Mounting acc. incl.  | Space saving siphon, order no. 89424.0             |
|                    |                                                   | forming)                       |                      | Installation set for furniture, order no. 49114.0, |
|                    |                                                   | Front MDF with PVC foil and    |                      | 49301.5                                            |
|                    |                                                   | ABS edges                      | Mounting information | The walls installed on must meet the require-      |
|                    | White glossy, Traffic grey:                       |                                |                      | ments of the furniture in terms of weight and      |
|                    |                                                   | Body MDF with PET foil (post-  |                      | the supplied fastening elements. If this cannot    |
|                    |                                                   | forming)                       |                      | be guaranteed another method of installation       |
|                    |                                                   | Front MDF with PET foil and    |                      | needs to be chosen. For example with feet.         |
|                    |                                                   | ABS edges                      | Colours              | 260 - White matt                                   |
|                    | Elm light/dark: Body particle board with CPL foil |                                |                      | 261 - White glossy                                 |
|                    |                                                   | Front melamine coated particle |                      | 262 – Light elm                                    |
|                    |                                                   | board with ABS edges           |                      | 263 - Dark brown elm                               |
|                    | anodized aluminium handle bars on the top of      |                                |                      | 266 - Traffic grey                                 |
|                    | the drawers                                       |                                |                      | 999 – 39 other lacquered colours on request        |
|                    | 2 full extension drawers (soft-close mechanism)   |                                |                      |                                                    |
| Weight             | 19,0 kg                                           |                                |                      |                                                    |