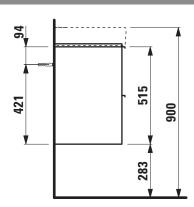

## **BASE FURNITURE FOR LAUFEN PRO S**

**Vanity unit** 40215.2

| TECHNICAL DA       | TA                                                |                                |                      |                                                    |
|--------------------|---------------------------------------------------|--------------------------------|----------------------|----------------------------------------------------|
| Order no.          | 40215.2 / 2 drawers                               |                                | Accessories excl.    | Feet (2 pieces), anodized aluminium,               |
| Dimensions (WxHxD) | 520 x 515 x 358 mm                                |                                |                      | order no. 40299.1                                  |
| Matching for       | Washbasin, order no. 81895.8                      |                                |                      | Towel rail, anodized aluminium,                    |
| Specification      | Body/Front                                        |                                |                      | order no. 49095.1                                  |
|                    | White matt:                                       | Body MDF with PVC foil (post-  | Mounting acc. incl.  | Space saving siphon, order no. 89424.0             |
|                    |                                                   | forming)                       |                      | Installation set for furniture, order no. 49114.0, |
|                    |                                                   | Front MDF with PVC foil and    |                      | 49301.5                                            |
|                    |                                                   | ABS edges                      | Mounting information | The walls installed on must meet the require-      |
|                    | White glossy, Traffic grey:                       |                                |                      | ments of the furniture in terms of weight and      |
|                    |                                                   | Body MDF with PET foil (post-  |                      | the supplied fastening elements. If this cannot    |
|                    |                                                   | forming)                       |                      | be guaranteed another method of installation       |
|                    |                                                   | Front MDF with PET foil and    |                      | needs to be chosen. For example with feet.         |
|                    |                                                   | ABS edges                      | Colours              | 260 - White matt                                   |
|                    | Elm light/dark: Body particle board with CPL foil |                                |                      | 261 - White glossy                                 |
|                    |                                                   | Front melamine coated particle |                      | 262 – Light elm                                    |
|                    |                                                   | board with ABS edges           |                      | 263 - Dark brown elm                               |
|                    | anodized aluminium handle bars on the top of      |                                |                      | 266 - Traffic grey                                 |
|                    | the drawers                                       |                                |                      | 999 – 39 other lacquered colours on request        |
|                    | 2 full extension drawers (soft-close mechanism)   |                                |                      |                                                    |
| Weight             | 19,0 kg                                           |                                |                      |                                                    |

## TECHNICAL DRAWINGS / S 1 : 20