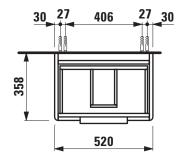

## **BASE FURNITURE FOR LAUFEN PRO S**

**Vanity unit** 40215.2

| TECHNICAL DA       | TA                                                |                                |                      |                                                    |
|--------------------|---------------------------------------------------|--------------------------------|----------------------|----------------------------------------------------|
| Order no.          | 40215.2 / 2 drawers                               |                                | Accessories excl.    | Feet (2 pieces), anodized aluminium,               |
| Dimensions (WxHxD) | 520 x 515 x 358 mm                                |                                |                      | order no. 40299.1                                  |
| Matching for       | Washbasin, order no. 81895.8                      |                                |                      | Towel rail, anodized aluminium,                    |
| Specification      | Body/Front                                        |                                |                      | order no. 49095.1                                  |
|                    | White matt:                                       | Body MDF with PVC foil (post-  | Mounting acc. incl.  | Space saving siphon, order no. 89424.0             |
|                    |                                                   | forming)                       |                      | Installation set for furniture, order no. 49114.0, |
|                    |                                                   | Front MDF with PVC foil and    |                      | 49301.5                                            |
|                    |                                                   | ABS edges                      | Mounting information | The walls installed on must meet the require-      |
|                    | White glossy, Traffic grey:                       |                                |                      | ments of the furniture in terms of weight and      |
|                    |                                                   | Body MDF with PET foil (post-  |                      | the supplied fastening elements. If this cannot    |
|                    |                                                   | forming)                       |                      | be guaranteed another method of installation       |
|                    |                                                   | Front MDF with PET foil and    |                      | needs to be chosen. For example with feet.         |
|                    |                                                   | ABS edges                      | Colours              | 260 - White matt                                   |
|                    | Elm light/dark: Body particle board with CPL foil |                                |                      | 261 - White glossy                                 |
|                    |                                                   | Front melamine coated particle |                      | 262 – Light elm                                    |
|                    |                                                   | board with ABS edges           |                      | 263 - Dark brown elm                               |
|                    | anodized aluminium handle bars on the top of      |                                |                      | 266 - Traffic grey                                 |
|                    | the drawers                                       |                                |                      | 999 – 39 other lacquered colours on request        |
|                    | 2 full extension drawers (soft-close mechanism)   |                                |                      |                                                    |
| Weight             | 19,0 kg                                           |                                |                      |                                                    |

## TECHNICAL DRAWINGS / S 1 : 20