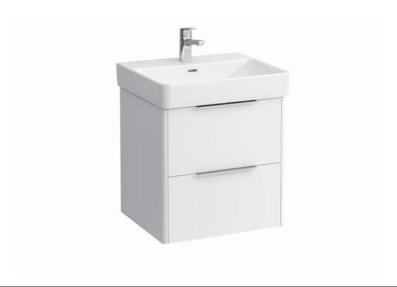

## **BASE FURNITURE FOR LAUFEN PRO S**

Vanity unit 40217.2

| TECHNICAL DATA     |                                                   |                                |                      |                                                    |
|--------------------|---------------------------------------------------|--------------------------------|----------------------|----------------------------------------------------|
| Order no.          | 40217.2 / 2 drawers                               |                                | Accessories incl.    | Drawer organizer, U-shaped, order no. 49611.3      |
| Dimensions (WxHxD) | 520 x 515 x 438 mm                                |                                | Accessories excl.    | Feet (2 pieces), anodized aluminium,               |
| Matching for       | Washbasin, order no. 81096.2                      |                                |                      | order no. 40299.1                                  |
| Specification      | Body/Front                                        |                                |                      | Towel rail, anodized aluminium,                    |
|                    | White matt:                                       | Body MDF with PVC foil (post-  |                      | order no. 49095.1                                  |
|                    |                                                   | forming)                       |                      | Space saving siphon, order no. 89424.0             |
|                    |                                                   | Front MDF with PVC foil and    | Mounting acc. incl.  | Installation set for furniture, order no. 49114.0, |
|                    |                                                   | ABS edges                      |                      | 49301.5                                            |
|                    | White glossy, Traffic grey:                       |                                | Mounting information | The walls installed on must meet the require-      |
|                    |                                                   | Body MDF with PET foil (post-  |                      | ments of the furniture in terms of weight and      |
|                    |                                                   | forming)                       |                      | the supplied fastening elements. If this cannot    |
|                    |                                                   | Front MDF with PET foil and    |                      | be guaranteed another method of installation       |
|                    |                                                   | ABS edges                      |                      | needs to be chosen. For example with feet.         |
|                    | Elm light/dark: Body particle board with CPL foil |                                | Colours              | 260 – White matt                                   |
|                    |                                                   | Front melamine coated particle |                      | 261 – White glossy                                 |
|                    |                                                   | board with ABS edges           |                      | 262 – Light elm                                    |
|                    | anodized aluminium handle bars on the top of      |                                |                      | 263 - Dark brown elm                               |
|                    | the drawers                                       |                                |                      | 266 – Traffic grey                                 |
|                    | 2 full extension drawers (soft-close mechanism)   |                                |                      | 999 – 39 other lacquered colours on request        |
| Weight             | 21.5 ka                                           |                                |                      |                                                    |