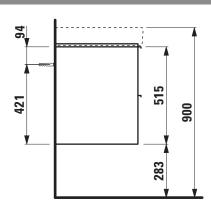

## **BASE FURNITURE FOR LAUFEN PRO S**

Vanity unit 40217.2

| TECHNICAL DATA     |                                                   |                                |                      |                                                    |
|--------------------|---------------------------------------------------|--------------------------------|----------------------|----------------------------------------------------|
| Order no.          | 40217.2 / 2 drawers                               |                                | Accessories incl.    | Drawer organizer, U-shaped, order no. 49611.3      |
| Dimensions (WxHxD) | 520 x 515 x 438 mm                                |                                | Accessories excl.    | Feet (2 pieces), anodized aluminium,               |
| Matching for       | Washbasin, order no. 81096.2                      |                                |                      | order no. 40299.1                                  |
| Specification      | Body/Front                                        |                                |                      | Towel rail, anodized aluminium,                    |
|                    | White matt:                                       | Body MDF with PVC foil (post-  |                      | order no. 49095.1                                  |
|                    |                                                   | forming)                       |                      | Space saving siphon, order no. 89424.0             |
|                    |                                                   | Front MDF with PVC foil and    | Mounting acc. incl.  | Installation set for furniture, order no. 49114.0, |
|                    |                                                   | ABS edges                      |                      | 49301.5                                            |
|                    | White glossy, Traffic grey:                       |                                | Mounting information | The walls installed on must meet the require-      |
|                    |                                                   | Body MDF with PET foil (post-  |                      | ments of the furniture in terms of weight and      |
|                    |                                                   | forming)                       |                      | the supplied fastening elements. If this cannot    |
|                    |                                                   | Front MDF with PET foil and    |                      | be guaranteed another method of installation       |
|                    |                                                   | ABS edges                      |                      | needs to be chosen. For example with feet.         |
|                    | Elm light/dark: Body particle board with CPL foil |                                | Colours              | 260 – White matt                                   |
|                    |                                                   | Front melamine coated particle |                      | 261 – White glossy                                 |
|                    |                                                   | board with ABS edges           |                      | 262 – Light elm                                    |
|                    | anodized aluminium handle bars on the top of      |                                |                      | 263 - Dark brown elm                               |
|                    | the drawers                                       |                                |                      | 266 – Traffic grey                                 |
|                    | 2 full extension drawers (soft-close mechanism)   |                                |                      | 999 – 39 other lacquered colours on request        |
| Weight             | 21.5 ka                                           |                                |                      |                                                    |

## TECHNICAL DRAWINGS / S 1 : 20

LAUFEN