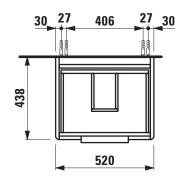

## **BASE FURNITURE FOR LAUFEN PRO S**

Vanity unit 40217.2

| TECHNICAL DATA     |                                                   |                                |                      |                                                    |
|--------------------|---------------------------------------------------|--------------------------------|----------------------|----------------------------------------------------|
| Order no.          | 40217.2 / 2 drawers                               |                                | Accessories incl.    | Drawer organizer, U-shaped, order no. 49611.3      |
| Dimensions (WxHxD) | 520 x 515 x 438 mm                                |                                | Accessories excl.    | Feet (2 pieces), anodized aluminium,               |
| Matching for       | Washbasin, order no. 81096.2                      |                                |                      | order no. 40299.1                                  |
| Specification      | Body/Front                                        |                                |                      | Towel rail, anodized aluminium,                    |
|                    | White matt:                                       | Body MDF with PVC foil (post-  |                      | order no. 49095.1                                  |
|                    |                                                   | forming)                       |                      | Space saving siphon, order no. 89424.0             |
|                    |                                                   | Front MDF with PVC foil and    | Mounting acc. incl.  | Installation set for furniture, order no. 49114.0, |
|                    |                                                   | ABS edges                      |                      | 49301.5                                            |
|                    | White glossy, Traffic grey:                       |                                | Mounting information | The walls installed on must meet the require-      |
|                    |                                                   | Body MDF with PET foil (post-  |                      | ments of the furniture in terms of weight and      |
|                    |                                                   | forming)                       |                      | the supplied fastening elements. If this cannot    |
|                    |                                                   | Front MDF with PET foil and    |                      | be guaranteed another method of installation       |
|                    |                                                   | ABS edges                      |                      | needs to be chosen. For example with feet.         |
|                    | Elm light/dark: Body particle board with CPL foil |                                | Colours              | 260 – White matt                                   |
|                    |                                                   | Front melamine coated particle |                      | 261 – White glossy                                 |
|                    |                                                   | board with ABS edges           |                      | 262 – Light elm                                    |
|                    | anodized aluminium handle bars on the top of      |                                |                      | 263 - Dark brown elm                               |
|                    | the drawers                                       |                                |                      | 266 – Traffic grey                                 |
|                    | 2 full extension drawers (soft-close mechanism)   |                                |                      | 999 – 39 other lacquered colours on request        |
| Weight             | 21.5 ka                                           |                                |                      |                                                    |

## TECHNICAL DRAWINGS / S 1 : 20

LAUFEN