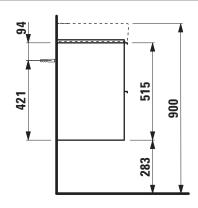

## **BASE FURNITURE FOR LAUFEN PRO S**

Vanity unit 40221.2

| TECHNICAL DA       | TA                                                |                                       |                           |                                                    |
|--------------------|---------------------------------------------------|---------------------------------------|---------------------------|----------------------------------------------------|
| Order no.          | 40221.2 / 2 drawers                               |                                       | Accessories excl.         | Feet (2 pieces), anodized aluminium,               |
| Dimensions (WxHxD) | 570 x 515 x 358 mm                                |                                       |                           | order no. 40299.1                                  |
| Matching for       | Washbasin, order no. 81895.9                      |                                       |                           | Towel rail, anodized aluminium,                    |
| Specification      | Body/Front                                        |                                       |                           | order no. 49095.1                                  |
|                    | White matt:                                       | Body MDF with PVC foil (post-         | ming) Mounting acc. incl. | Space saving siphon, order no. 89424.0             |
|                    |                                                   | forming)                              |                           | Installation set for furniture, order no. 49114.0, |
|                    |                                                   | Front MDF with PVC foil and           |                           | 49301.5                                            |
|                    |                                                   | ABS edges                             | Mounting information      | The walls installed on must meet the require-      |
|                    | White glossy, Traffic grey:                       |                                       |                           | ments of the furniture in terms of weight and      |
|                    |                                                   | Body MDF with PET foil (post-         |                           | the supplied fastening elements. If this cannot    |
|                    |                                                   | forming)                              |                           | be guaranteed another method of installation       |
|                    |                                                   | Front MDF with PET foil and ABS edges |                           | needs to be chosen. For example with feet.         |
|                    |                                                   |                                       | Colours                   | 260 - White matt                                   |
|                    | Elm light/dark: Body particle board with CPL foil |                                       |                           | 261 – White glossy                                 |
|                    |                                                   | Front melamine coated particle        |                           | 262 – Light elm                                    |
|                    |                                                   | board with ABS edges                  |                           | 263 - Dark brown elm                               |
|                    | anodized aluminium handle bars on the top of      |                                       |                           | 266 – Traffic grey                                 |
|                    | the drawers                                       |                                       |                           | 999 – 39 other lacquered colours on request        |
|                    | 2 full extension drawers (soft-close mechanism)   |                                       |                           |                                                    |
| Weight             | 19.5 kg                                           |                                       |                           |                                                    |

## TECHNICAL DRAWINGS / S 1 : 20

LAUFEN