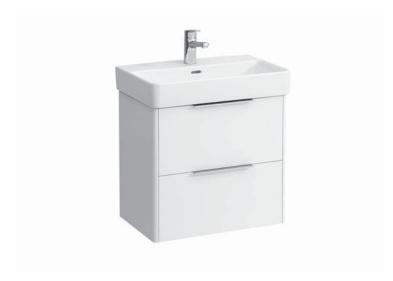

## **BASE FURNITURE FOR LAUFEN PRO S**

Vanity unit 40221.2

| TECHNICAL DA       | TA                                                |                                       |                           |                                                    |
|--------------------|---------------------------------------------------|---------------------------------------|---------------------------|----------------------------------------------------|
| Order no.          | 40221.2 / 2 drawers                               |                                       | Accessories excl.         | Feet (2 pieces), anodized aluminium,               |
| Dimensions (WxHxD) | 570 x 515 x 358 mm                                |                                       |                           | order no. 40299.1                                  |
| Matching for       | Washbasin, order no. 81895.9                      |                                       |                           | Towel rail, anodized aluminium,                    |
| Specification      | Body/Front                                        |                                       |                           | order no. 49095.1                                  |
|                    | White matt:                                       | Body MDF with PVC foil (post-         | ming) Mounting acc. incl. | Space saving siphon, order no. 89424.0             |
|                    |                                                   | forming)                              |                           | Installation set for furniture, order no. 49114.0, |
|                    |                                                   | Front MDF with PVC foil and           |                           | 49301.5                                            |
|                    |                                                   | ABS edges                             | Mounting information      | The walls installed on must meet the require-      |
|                    | White glossy, Traffic grey:                       |                                       |                           | ments of the furniture in terms of weight and      |
|                    |                                                   | Body MDF with PET foil (post-         |                           | the supplied fastening elements. If this cannot    |
|                    |                                                   | forming)                              |                           | be guaranteed another method of installation       |
|                    |                                                   | Front MDF with PET foil and ABS edges |                           | needs to be chosen. For example with feet.         |
|                    |                                                   |                                       | Colours                   | 260 - White matt                                   |
|                    | Elm light/dark: Body particle board with CPL foil |                                       |                           | 261 – White glossy                                 |
|                    |                                                   | Front melamine coated particle        |                           | 262 – Light elm                                    |
|                    |                                                   | board with ABS edges                  |                           | 263 - Dark brown elm                               |
|                    | anodized aluminium handle bars on the top of      |                                       |                           | 266 – Traffic grey                                 |
|                    | the drawers                                       |                                       |                           | 999 – 39 other lacquered colours on request        |
|                    | 2 full extension drawers (soft-close mechanism)   |                                       |                           |                                                    |
| Weight             | 19.5 kg                                           |                                       |                           |                                                    |