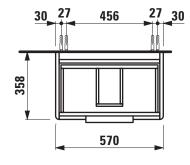

## **BASE FURNITURE FOR LAUFEN PRO S**

Vanity unit 40221.2

| TECHNICAL DA       | TA                                                |                                       |                           |                                                    |
|--------------------|---------------------------------------------------|---------------------------------------|---------------------------|----------------------------------------------------|
| Order no.          | 40221.2 / 2 drawers                               |                                       | Accessories excl.         | Feet (2 pieces), anodized aluminium,               |
| Dimensions (WxHxD) | 570 x 515 x 358 mm                                |                                       |                           | order no. 40299.1                                  |
| Matching for       | Washbasin, order no. 81895.9                      |                                       |                           | Towel rail, anodized aluminium,                    |
| Specification      | Body/Front                                        |                                       |                           | order no. 49095.1                                  |
|                    | White matt:                                       | Body MDF with PVC foil (post-         | ming) Mounting acc. incl. | Space saving siphon, order no. 89424.0             |
|                    |                                                   | forming)                              |                           | Installation set for furniture, order no. 49114.0, |
|                    |                                                   | Front MDF with PVC foil and           |                           | 49301.5                                            |
|                    |                                                   | ABS edges                             | Mounting information      | The walls installed on must meet the require-      |
|                    | White glossy, Traffic grey:                       |                                       |                           | ments of the furniture in terms of weight and      |
|                    |                                                   | Body MDF with PET foil (post-         |                           | the supplied fastening elements. If this cannot    |
|                    |                                                   | forming)                              |                           | be guaranteed another method of installation       |
|                    |                                                   | Front MDF with PET foil and ABS edges |                           | needs to be chosen. For example with feet.         |
|                    |                                                   |                                       | Colours                   | 260 - White matt                                   |
|                    | Elm light/dark: Body particle board with CPL foil |                                       |                           | 261 – White glossy                                 |
|                    |                                                   | Front melamine coated particle        |                           | 262 – Light elm                                    |
|                    |                                                   | board with ABS edges                  |                           | 263 - Dark brown elm                               |
|                    | anodized aluminium handle bars on the top of      |                                       |                           | 266 – Traffic grey                                 |
|                    | the drawers                                       |                                       |                           | 999 – 39 other lacquered colours on request        |
|                    | 2 full extension drawers (soft-close mechanism)   |                                       |                           |                                                    |
| Weight             | 19.5 kg                                           |                                       |                           |                                                    |

## TECHNICAL DRAWINGS / S 1 : 20

LAUFEN