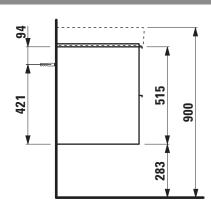

## **BASE FURNITURE FOR LAUFEN PRO S**

Vanity unit 40229.2

| TECHNICAL DATA     |                                                   |                                |                      |                                                    |
|--------------------|---------------------------------------------------|--------------------------------|----------------------|----------------------------------------------------|
| Order no.          | 40229.2 / 2 drawers                               |                                | Accessories incl.    | Drawer organizer, U-shaped, order no. 49611.3      |
| Dimensions (WxHxD) | 615 x 515 x 438 mm                                |                                | Accessories excl.    | Feet (2 pieces), anodized aluminium,               |
| Matching for       | Washbasin, order no. 81096.4                      |                                |                      | order no. 40299.1                                  |
| Specification      | Body/Front                                        |                                |                      | Towel rail, anodized aluminium,                    |
|                    | White matt:                                       | Body MDF with PVC foil (post-  |                      | order no. 49095.1                                  |
|                    |                                                   | forming)                       |                      | Space saving siphon, order no. 89424.0             |
|                    |                                                   | Front MDF with PVC foil and    | Mounting acc. incl.  | Installation set for furniture, order no. 49114.0, |
|                    |                                                   | ABS edges                      |                      | 49301.5                                            |
|                    | White glossy, Traffic grey:                       |                                | Mounting information | The walls installed on must meet the require-      |
|                    |                                                   | Body MDF with PET foil (post-  |                      | ments of the furniture in terms of weight and      |
|                    |                                                   | forming)                       |                      | the supplied fastening elements. If this cannot    |
|                    |                                                   | Front MDF with PET foil and    |                      | be guaranteed another method of installation       |
|                    |                                                   | ABS edges                      |                      | needs to be chosen. For example with feet.         |
|                    | Elm light/dark: Body particle board with CPL foil |                                | Colours              | 260 – White matt                                   |
|                    |                                                   | Front melamine coated particle |                      | 261 – White glossy                                 |
|                    |                                                   | board with ABS edges           |                      | 262 – Light elm                                    |
|                    | anodized aluminium handle bars on the top of      |                                |                      | 263 - Dark brown elm                               |
|                    | the drawers                                       |                                |                      | 266 – Traffic grey                                 |
|                    | 2 full extension drawers (soft-close mechanism)   |                                |                      | 999 – 39 other lacquered colours on request        |
| Weight             | 24.0 ka                                           |                                |                      |                                                    |

## TECHNICAL DRAWINGS / S 1 : 20

LAUFEN