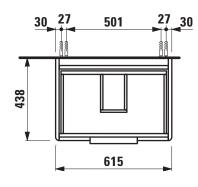

## **BASE FURNITURE FOR LAUFEN PRO S**

Vanity unit 40229.2

| TECHNICAL DATA     |                                                   |                                |                      |                                                    |
|--------------------|---------------------------------------------------|--------------------------------|----------------------|----------------------------------------------------|
| Order no.          | 40229.2 / 2 drawers                               |                                | Accessories incl.    | Drawer organizer, U-shaped, order no. 49611.3      |
| Dimensions (WxHxD) | 615 x 515 x 438 mm                                |                                | Accessories excl.    | Feet (2 pieces), anodized aluminium,               |
| Matching for       | Washbasin, order no. 81096.4                      |                                |                      | order no. 40299.1                                  |
| Specification      | Body/Front                                        |                                |                      | Towel rail, anodized aluminium,                    |
|                    | White matt:                                       | Body MDF with PVC foil (post-  |                      | order no. 49095.1                                  |
|                    |                                                   | forming)                       |                      | Space saving siphon, order no. 89424.0             |
|                    |                                                   | Front MDF with PVC foil and    | Mounting acc. incl.  | Installation set for furniture, order no. 49114.0, |
|                    |                                                   | ABS edges                      |                      | 49301.5                                            |
|                    | White glossy, Traffic grey:                       |                                | Mounting information | The walls installed on must meet the require-      |
|                    |                                                   | Body MDF with PET foil (post-  |                      | ments of the furniture in terms of weight and      |
|                    |                                                   | forming)                       |                      | the supplied fastening elements. If this cannot    |
|                    |                                                   | Front MDF with PET foil and    |                      | be guaranteed another method of installation       |
|                    |                                                   | ABS edges                      |                      | needs to be chosen. For example with feet.         |
|                    | Elm light/dark: Body particle board with CPL foil |                                | Colours              | 260 – White matt                                   |
|                    |                                                   | Front melamine coated particle |                      | 261 – White glossy                                 |
|                    |                                                   | board with ABS edges           |                      | 262 – Light elm                                    |
|                    | anodized aluminium handle bars on the top of      |                                |                      | 263 - Dark brown elm                               |
|                    | the drawers                                       |                                |                      | 266 – Traffic grey                                 |
|                    | 2 full extension drawers (soft-close mechanism)   |                                |                      | 999 – 39 other lacquered colours on request        |
| Weight             | 24.0 ka                                           |                                |                      |                                                    |

## TECHNICAL DRAWINGS / S 1 : 20

LAUFEN