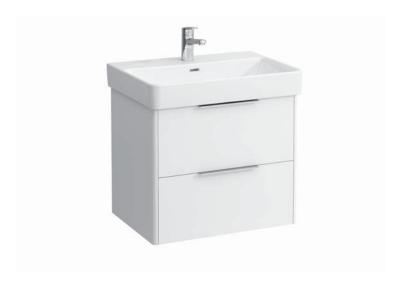

## **BASE FURNITURE FOR LAUFEN PRO S**

Vanity unit 40229.2

| TECHNICAL DATA     |                                                   |                                |                      |                                                    |
|--------------------|---------------------------------------------------|--------------------------------|----------------------|----------------------------------------------------|
| Order no.          | 40229.2 / 2 drawers                               |                                | Accessories incl.    | Drawer organizer, U-shaped, order no. 49611.3      |
| Dimensions (WxHxD) | 615 x 515 x 438 mm                                |                                | Accessories excl.    | Feet (2 pieces), anodized aluminium,               |
| Matching for       | Washbasin, order no. 81096.4                      |                                |                      | order no. 40299.1                                  |
| Specification      | Body/Front                                        |                                |                      | Towel rail, anodized aluminium,                    |
|                    | White matt:                                       | Body MDF with PVC foil (post-  |                      | order no. 49095.1                                  |
|                    |                                                   | forming)                       |                      | Space saving siphon, order no. 89424.0             |
|                    |                                                   | Front MDF with PVC foil and    | Mounting acc. incl.  | Installation set for furniture, order no. 49114.0, |
|                    |                                                   | ABS edges                      |                      | 49301.5                                            |
|                    | White glossy, Traffic grey:                       |                                | Mounting information | The walls installed on must meet the require-      |
|                    |                                                   | Body MDF with PET foil (post-  |                      | ments of the furniture in terms of weight and      |
|                    |                                                   | forming)                       |                      | the supplied fastening elements. If this cannot    |
|                    |                                                   | Front MDF with PET foil and    |                      | be guaranteed another method of installation       |
|                    |                                                   | ABS edges                      |                      | needs to be chosen. For example with feet.         |
|                    | Elm light/dark: Body particle board with CPL foil |                                | Colours              | 260 – White matt                                   |
|                    |                                                   | Front melamine coated particle |                      | 261 – White glossy                                 |
|                    |                                                   | board with ABS edges           |                      | 262 – Light elm                                    |
|                    | anodized aluminium handle bars on the top of      |                                |                      | 263 - Dark brown elm                               |
|                    | the drawers                                       |                                |                      | 266 – Traffic grey                                 |
|                    | 2 full extension drawers (soft-close mechanism)   |                                |                      | 999 – 39 other lacquered colours on request        |
| Weight             | 24.0 ka                                           |                                |                      |                                                    |