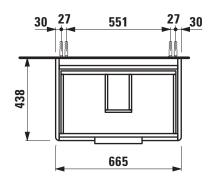

## **BASE FURNITURE FOR LAUFEN PRO S**

Vanity unit 40233.2

| Order no.          | 40233.2 / 2 drawers                               |                                | Accessories incl.    | Drawer organizer, U-shaped, order no. 49611.3      |
|--------------------|---------------------------------------------------|--------------------------------|----------------------|----------------------------------------------------|
| Dimensions (WxHxD) | 665 x 515 x 438 mm                                |                                | Accessories excl.    | Feet (2 pieces), anodized aluminium,               |
| Matching for       | Washbasin, order no. 81096.7                      |                                |                      | order no. 40299.1                                  |
| Specification      | Body/Front                                        |                                |                      | Towel rail, anodized aluminium,                    |
|                    | White matt:                                       | Body MDF with PVC foil (post-  |                      | order no. 49095.1                                  |
|                    |                                                   | forming)                       |                      | Space saving siphon, order no. 89424.0             |
|                    |                                                   | Front MDF with PVC foil and    | Mounting acc. incl.  | Installation set for furniture, order no. 49114.0, |
|                    |                                                   | ABS edges                      |                      | 49301.5                                            |
|                    | White glossy, Traffic grey:                       |                                | Mounting information | The walls installed on must meet the require-      |
|                    |                                                   | Body MDF with PET foil (post-  |                      | ments of the furniture in terms of weight and      |
|                    |                                                   | forming)                       |                      | the supplied fastening elements. If this cannot    |
|                    |                                                   | Front MDF with PET foil and    |                      | be guaranteed another method of installation       |
|                    |                                                   | ABS edges                      |                      | needs to be chosen. For example with feet.         |
|                    | Elm light/dark: Body particle board with CPL foil |                                | Colours              | 260 - White matt                                   |
|                    |                                                   | Front melamine coated particle |                      | 261 – White glossy                                 |
|                    |                                                   | board with ABS edges           |                      | 262 – Light elm                                    |
|                    | anodized aluminium handle bars on the top of      |                                |                      | 263 - Dark brown elm                               |
|                    | the drawers                                       |                                |                      | 266 - Traffic grey                                 |
|                    | 2 full extension drawers (soft-close mechanism)   |                                |                      | 999 – 39 other lacquered colours on request        |
| Weight             | 25,2 kg                                           |                                |                      |                                                    |

## TECHNICAL DRAWINGS / S 1 : 20

LAUFEN