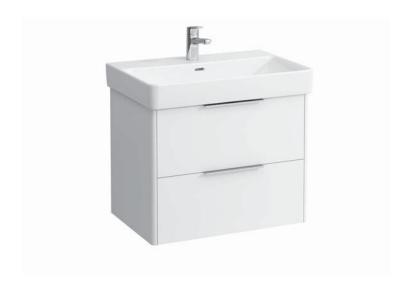

## **BASE FURNITURE FOR LAUFEN PRO S**

Vanity unit 40233.2

| Order no.          | 40233.2 / 2 drawers                               |                                | Accessories incl.    | Drawer organizer, U-shaped, order no. 49611.3      |
|--------------------|---------------------------------------------------|--------------------------------|----------------------|----------------------------------------------------|
| Dimensions (WxHxD) | 665 x 515 x 438 mm                                |                                | Accessories excl.    | Feet (2 pieces), anodized aluminium,               |
| Matching for       | Washbasin, order no. 81096.7                      |                                |                      | order no. 40299.1                                  |
| Specification      | Body/Front                                        |                                |                      | Towel rail, anodized aluminium,                    |
|                    | White matt:                                       | Body MDF with PVC foil (post-  |                      | order no. 49095.1                                  |
|                    |                                                   | forming)                       |                      | Space saving siphon, order no. 89424.0             |
|                    |                                                   | Front MDF with PVC foil and    | Mounting acc. incl.  | Installation set for furniture, order no. 49114.0, |
|                    |                                                   | ABS edges                      |                      | 49301.5                                            |
|                    | White glossy, Traffic grey:                       |                                | Mounting information | The walls installed on must meet the require-      |
|                    |                                                   | Body MDF with PET foil (post-  |                      | ments of the furniture in terms of weight and      |
|                    |                                                   | forming)                       |                      | the supplied fastening elements. If this cannot    |
|                    |                                                   | Front MDF with PET foil and    |                      | be guaranteed another method of installation       |
|                    |                                                   | ABS edges                      |                      | needs to be chosen. For example with feet.         |
|                    | Elm light/dark: Body particle board with CPL foil |                                | Colours              | 260 - White matt                                   |
|                    |                                                   | Front melamine coated particle |                      | 261 – White glossy                                 |
|                    |                                                   | board with ABS edges           |                      | 262 – Light elm                                    |
|                    | anodized aluminium handle bars on the top of      |                                |                      | 263 - Dark brown elm                               |
|                    | the drawers                                       |                                |                      | 266 - Traffic grey                                 |
|                    | 2 full extension drawers (soft-close mechanism)   |                                |                      | 999 – 39 other lacquered colours on request        |
| Weight             | 25,2 kg                                           |                                |                      |                                                    |