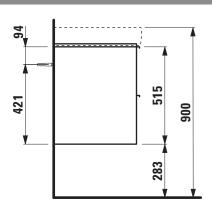

## **BASE FURNITURE FOR LAUFEN PRO S**

Vanity unit 40233.2

| Order no.          | 40233.2 / 2 drawers                               |                                | Accessories incl.    | Drawer organizer, U-shaped, order no. 49611.3      |
|--------------------|---------------------------------------------------|--------------------------------|----------------------|----------------------------------------------------|
| Dimensions (WxHxD) | 665 x 515 x 438 mm                                |                                | Accessories excl.    | Feet (2 pieces), anodized aluminium,               |
| Matching for       | Washbasin, order no. 81096.7                      |                                |                      | order no. 40299.1                                  |
| Specification      | Body/Front                                        |                                |                      | Towel rail, anodized aluminium,                    |
|                    | White matt:                                       | Body MDF with PVC foil (post-  |                      | order no. 49095.1                                  |
|                    |                                                   | forming)                       |                      | Space saving siphon, order no. 89424.0             |
|                    |                                                   | Front MDF with PVC foil and    | Mounting acc. incl.  | Installation set for furniture, order no. 49114.0, |
|                    |                                                   | ABS edges                      |                      | 49301.5                                            |
|                    | White glossy, Traffic grey:                       |                                | Mounting information | The walls installed on must meet the require-      |
|                    |                                                   | Body MDF with PET foil (post-  |                      | ments of the furniture in terms of weight and      |
|                    |                                                   | forming)                       |                      | the supplied fastening elements. If this cannot    |
|                    |                                                   | Front MDF with PET foil and    |                      | be guaranteed another method of installation       |
|                    |                                                   | ABS edges                      |                      | needs to be chosen. For example with feet.         |
|                    | Elm light/dark: Body particle board with CPL foil |                                | Colours              | 260 - White matt                                   |
|                    |                                                   | Front melamine coated particle |                      | 261 – White glossy                                 |
|                    |                                                   | board with ABS edges           |                      | 262 – Light elm                                    |
|                    | anodized aluminium handle bars on the top of      |                                |                      | 263 - Dark brown elm                               |
|                    | the drawers                                       |                                |                      | 266 - Traffic grey                                 |
|                    | 2 full extension drawers (soft-close mechanism)   |                                |                      | 999 – 39 other lacquered colours on request        |
| Weight             | 25,2 kg                                           |                                |                      |                                                    |

## TECHNICAL DRAWINGS / S 1 : 20

LAUFEN