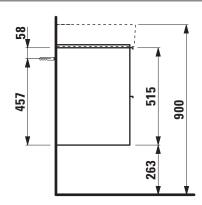

## **BASE FURNITURE FOR VAL**

Vanity unit 40235.2

| TECHNICAL DATA     |                                                 |                                      |                      |                                                    |
|--------------------|-------------------------------------------------|--------------------------------------|----------------------|----------------------------------------------------|
| Order no.          | 40235.2 / 2 drawers                             |                                      | Accessories incl.    | Drawer organizer, U-shaped, order no. 49611.3      |
| Dimensions (WxHxD) | 733 x 515 x 391 mm                              |                                      | Accessories excl.    | Feet (2 pieces), anodized aluminium,               |
| Matching for       | Washbasin, order no. 81028.5                    |                                      |                      | order no. 40299.0                                  |
| Specification      | Body/Front                                      |                                      |                      | Towel rail, anodized aluminium,                    |
|                    | White matt:                                     | Body MDF with PVC foil (post-        |                      | order no. 49095.1                                  |
|                    |                                                 | forming)                             |                      | Space saving siphon, order no. 89424.0             |
|                    |                                                 | Front MDF with PVC foil and          | Mounting acc. incl.  | Installation set for furniture, order no. 49114.0, |
|                    |                                                 | ABS edges                            |                      | 49301.5                                            |
|                    | White glossy, Traffic grey:                     |                                      | Mounting information | The walls installed on must meet the require-      |
|                    |                                                 | Body MDF with PET foil (post-        |                      | ments of the furniture in terms of weight and      |
|                    |                                                 | forming)                             |                      | the supplied fastening elements. If this cannot    |
|                    |                                                 | Front MDF with PET foil and          |                      | be guaranteed another method of installation       |
|                    |                                                 | ABS edges                            |                      | needs to be chosen. For example with feet.         |
|                    | Elm light/darl                                  | c: Body particle board with CPL foil | Colours              | 260 – White matt                                   |
|                    |                                                 | Front melamine coated particle       |                      | 261 – White glossy                                 |
|                    |                                                 | board with ABS edges                 |                      | 262 – Light elm                                    |
|                    | anodized aluminium handle bars on the top of    |                                      |                      | 263 - Dark brown elm                               |
|                    | the drawers                                     |                                      |                      | 266 – Traffic grey                                 |
|                    | 2 full extension drawers (soft-close mechanism) |                                      |                      | 999 – 39 other lacquered colours on request        |
| Weight             | 24,4 kg                                         |                                      |                      |                                                    |

## TECHNICAL DRAWINGS / S 1 : 20