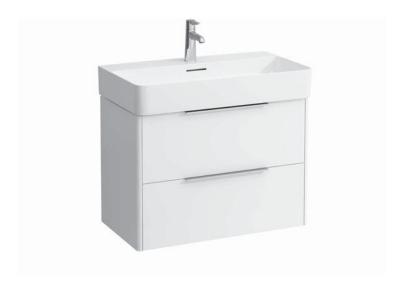

## **BASE FURNITURE FOR VAL**

Vanity unit 40235.2

| TECHNICAL DATA     |                                                 |                                      |                      |                                                    |
|--------------------|-------------------------------------------------|--------------------------------------|----------------------|----------------------------------------------------|
| Order no.          | 40235.2 / 2 drawers                             |                                      | Accessories incl.    | Drawer organizer, U-shaped, order no. 49611.3      |
| Dimensions (WxHxD) | 733 x 515 x 391 mm                              |                                      | Accessories excl.    | Feet (2 pieces), anodized aluminium,               |
| Matching for       | Washbasin, order no. 81028.5                    |                                      |                      | order no. 40299.0                                  |
| Specification      | Body/Front                                      |                                      |                      | Towel rail, anodized aluminium,                    |
|                    | White matt:                                     | Body MDF with PVC foil (post-        |                      | order no. 49095.1                                  |
|                    |                                                 | forming)                             |                      | Space saving siphon, order no. 89424.0             |
|                    |                                                 | Front MDF with PVC foil and          | Mounting acc. incl.  | Installation set for furniture, order no. 49114.0, |
|                    |                                                 | ABS edges                            |                      | 49301.5                                            |
|                    | White glossy, Traffic grey:                     |                                      | Mounting information | The walls installed on must meet the require-      |
|                    |                                                 | Body MDF with PET foil (post-        |                      | ments of the furniture in terms of weight and      |
|                    |                                                 | forming)                             |                      | the supplied fastening elements. If this cannot    |
|                    |                                                 | Front MDF with PET foil and          |                      | be guaranteed another method of installation       |
|                    |                                                 | ABS edges                            |                      | needs to be chosen. For example with feet.         |
|                    | Elm light/darl                                  | c: Body particle board with CPL foil | Colours              | 260 – White matt                                   |
|                    |                                                 | Front melamine coated particle       |                      | 261 – White glossy                                 |
|                    |                                                 | board with ABS edges                 |                      | 262 – Light elm                                    |
|                    | anodized aluminium handle bars on the top of    |                                      |                      | 263 - Dark brown elm                               |
|                    | the drawers                                     |                                      |                      | 266 – Traffic grey                                 |
|                    | 2 full extension drawers (soft-close mechanism) |                                      |                      | 999 – 39 other lacquered colours on request        |
| Weight             | 24,4 kg                                         |                                      |                      |                                                    |