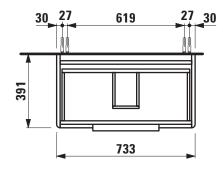

## **BASE FURNITURE FOR VAL**

Vanity unit 40235.2

| TECHNICAL DATA     |                                                 |                                      |                      |                                                    |
|--------------------|-------------------------------------------------|--------------------------------------|----------------------|----------------------------------------------------|
| Order no.          | 40235.2 / 2 drawers                             |                                      | Accessories incl.    | Drawer organizer, U-shaped, order no. 49611.3      |
| Dimensions (WxHxD) | 733 x 515 x 391 mm                              |                                      | Accessories excl.    | Feet (2 pieces), anodized aluminium,               |
| Matching for       | Washbasin, order no. 81028.5                    |                                      |                      | order no. 40299.0                                  |
| Specification      | Body/Front                                      |                                      |                      | Towel rail, anodized aluminium,                    |
|                    | White matt:                                     | Body MDF with PVC foil (post-        |                      | order no. 49095.1                                  |
|                    |                                                 | forming)                             |                      | Space saving siphon, order no. 89424.0             |
|                    |                                                 | Front MDF with PVC foil and          | Mounting acc. incl.  | Installation set for furniture, order no. 49114.0, |
|                    |                                                 | ABS edges                            |                      | 49301.5                                            |
|                    | White glossy, Traffic grey:                     |                                      | Mounting information | The walls installed on must meet the require-      |
|                    |                                                 | Body MDF with PET foil (post-        |                      | ments of the furniture in terms of weight and      |
|                    |                                                 | forming)                             |                      | the supplied fastening elements. If this cannot    |
|                    |                                                 | Front MDF with PET foil and          |                      | be guaranteed another method of installation       |
|                    |                                                 | ABS edges                            |                      | needs to be chosen. For example with feet.         |
|                    | Elm light/darl                                  | c: Body particle board with CPL foil | Colours              | 260 – White matt                                   |
|                    |                                                 | Front melamine coated particle       |                      | 261 – White glossy                                 |
|                    |                                                 | board with ABS edges                 |                      | 262 – Light elm                                    |
|                    | anodized aluminium handle bars on the top of    |                                      |                      | 263 - Dark brown elm                               |
|                    | the drawers                                     |                                      |                      | 266 – Traffic grey                                 |
|                    | 2 full extension drawers (soft-close mechanism) |                                      |                      | 999 – 39 other lacquered colours on request        |
| Weight             | 24,4 kg                                         |                                      |                      |                                                    |

## TECHNICAL DRAWINGS / S 1 : 20