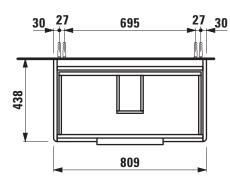

## TECHNICAL DATA

| Order no.          | 40239.2 / 2 drawers                               |                                | Accessories incl.    | Drawer organizer, U-shaped, order no. 49611.3      |
|--------------------|---------------------------------------------------|--------------------------------|----------------------|----------------------------------------------------|
| Dimensions (WxHxD) | 809 x 515 x 438 mm                                |                                | Accessories excl.    | Feet (2 pieces), anodized aluminium,               |
| Matching for       | Washbasin, order no. 81396.5                      |                                |                      | order no. 40299.1                                  |
| Specification      | Body/Front                                        |                                |                      | Towel rail, anodized aluminium,                    |
|                    | White matt:                                       | Body MDF with PVC foil (post-  |                      | order no. 49095.1                                  |
|                    |                                                   | forming)                       |                      | Space saving siphon, order no. 89424.0             |
|                    |                                                   | Front MDF with PVC foil and    | Mounting acc. incl.  | Installation set for furniture, order no. 49114.0, |
|                    |                                                   | ABS edges                      |                      | 49301.5                                            |
|                    | White glossy, Traffic grey:                       |                                | Mounting information | The walls installed on must meet the require-      |
|                    |                                                   | Body MDF with PET foil (post-  |                      | ments of the furniture in terms of weight and      |
|                    |                                                   | forming)                       |                      | the supplied fastening elements. If this cannot    |
|                    |                                                   | Front MDF with PET foil and    |                      | be guaranteed another method of installation       |
|                    |                                                   | ABS edges                      |                      | needs to be chosen. For example with feet.         |
|                    | Elm light/dark: Body particle board with CPL foil |                                | Colours              | 260 – White matt                                   |
|                    |                                                   | Front melamine coated particle |                      | 261 – White glossy                                 |
|                    |                                                   | board with ABS edges           |                      | 262 – Light elm                                    |
|                    | anodized aluminium handle bars on the top of      |                                |                      | 263 – Dark brown elm                               |
|                    | the drawers                                       |                                |                      | 266 – Traffic grey                                 |
|                    | 2 full extension drawers (soft-close mechanism)   |                                |                      | 999 – 39 other lacquered colours on request        |
| Weight             | 29,7 kg                                           |                                |                      |                                                    |

## TECHNICAL DRAWINGS / S 1 : 20