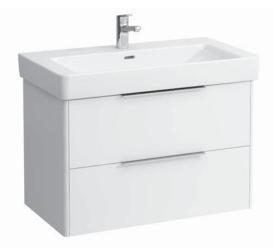

## Vanity unit 40239.2

## TECHNICAL DATA

| Order no.          | 40239.2 / 2 drawers                               |                                | Accessories incl.    | Drawer organizer, U-shaped, order no. 49611.3      |
|--------------------|---------------------------------------------------|--------------------------------|----------------------|----------------------------------------------------|
| Dimensions (WxHxD) | 809 x 515 x 438 mm                                |                                | Accessories excl.    | Feet (2 pieces), anodized aluminium,               |
| Matching for       | Washbasin, order no. 81396.5                      |                                |                      | order no. 40299.1                                  |
| Specification      | Body/Front                                        |                                |                      | Towel rail, anodized aluminium,                    |
|                    | White matt:                                       | Body MDF with PVC foil (post-  |                      | order no. 49095.1                                  |
|                    |                                                   | forming)                       |                      | Space saving siphon, order no. 89424.0             |
|                    |                                                   | Front MDF with PVC foil and    | Mounting acc. incl.  | Installation set for furniture, order no. 49114.0, |
|                    |                                                   | ABS edges                      |                      | 49301.5                                            |
|                    | White glossy, Traffic grey:                       |                                | Mounting information | The walls installed on must meet the require-      |
|                    |                                                   | Body MDF with PET foil (post-  |                      | ments of the furniture in terms of weight and      |
|                    |                                                   | forming)                       |                      | the supplied fastening elements. If this cannot    |
|                    |                                                   | Front MDF with PET foil and    |                      | be guaranteed another method of installation       |
|                    |                                                   | ABS edges                      |                      | needs to be chosen. For example with feet.         |
|                    | Elm light/dark: Body particle board with CPL foil |                                | Colours              | 260 – White matt                                   |
|                    |                                                   | Front melamine coated particle |                      | 261 – White glossy                                 |
|                    |                                                   | board with ABS edges           |                      | 262 – Light elm                                    |
|                    | anodized aluminium handle bars on the top of      |                                |                      | 263 – Dark brown elm                               |
|                    | the drawers                                       |                                |                      | 266 – Traffic grey                                 |
|                    | 2 full extension drawers (soft-close mechanism)   |                                |                      | 999 – 39 other lacquered colours on request        |
| Weight             | 29,7 kg                                           |                                |                      |                                                    |