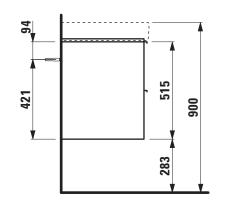

## TECHNICAL DATA

| Order no.          | 40239.2 / 2 drawers                               |                                | Accessories incl.    | Drawer organizer, U-shaped, order no. 49611.3      |
|--------------------|---------------------------------------------------|--------------------------------|----------------------|----------------------------------------------------|
| Dimensions (WxHxD) | 809 x 515 x 438 mm                                |                                | Accessories excl.    | Feet (2 pieces), anodized aluminium,               |
| Matching for       | Washbasin, order no. 81396.5                      |                                |                      | order no. 40299.1                                  |
| Specification      | Body/Front                                        |                                |                      | Towel rail, anodized aluminium,                    |
|                    | White matt:                                       | Body MDF with PVC foil (post-  |                      | order no. 49095.1                                  |
|                    |                                                   | forming)                       |                      | Space saving siphon, order no. 89424.0             |
|                    |                                                   | Front MDF with PVC foil and    | Mounting acc. incl.  | Installation set for furniture, order no. 49114.0, |
|                    |                                                   | ABS edges                      |                      | 49301.5                                            |
|                    | White glossy, Traffic grey:                       |                                | Mounting information | The walls installed on must meet the require-      |
|                    |                                                   | Body MDF with PET foil (post-  |                      | ments of the furniture in terms of weight and      |
|                    |                                                   | forming)                       |                      | the supplied fastening elements. If this cannot    |
|                    |                                                   | Front MDF with PET foil and    |                      | be guaranteed another method of installation       |
|                    |                                                   | ABS edges                      |                      | needs to be chosen. For example with feet.         |
|                    | Elm light/dark: Body particle board with CPL foil |                                | Colours              | 260 – White matt                                   |
|                    |                                                   | Front melamine coated particle |                      | 261 – White glossy                                 |
|                    |                                                   | board with ABS edges           |                      | 262 – Light elm                                    |
|                    | anodized aluminium handle bars on the top of      |                                |                      | 263 – Dark brown elm                               |
|                    | the drawers                                       |                                |                      | 266 – Traffic grey                                 |
|                    | 2 full extension drawers (soft-close mechanism)   |                                |                      | 999 – 39 other lacquered colours on request        |
| Weight             | 29,7 kg                                           |                                |                      |                                                    |

## TECHNICAL DRAWINGS / S 1 : 20