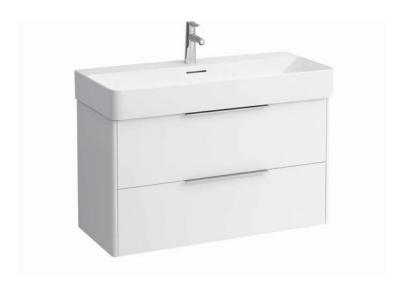

## **BASE FURNITURE FOR VAL**

Vanity unit 40241.2

| TECHNICAL DATA     |                                                 |                                      |                      |                                                    |
|--------------------|-------------------------------------------------|--------------------------------------|----------------------|----------------------------------------------------|
| Order no.          | 40241.2 / 2 drawers                             |                                      | Accessories incl.    | Drawer organizer, U-shaped, order no. 49611.3      |
| Dimensions (WxHxD) | 930 x 515 x 391 mm                              |                                      | Accessories excl.    | Feet (2 pieces), anodized aluminium,               |
| Matching for       | Washbasin, order no. 81028.7                    |                                      |                      | order no. 40299.0                                  |
| Specification      | Body/Front                                      |                                      |                      | Towel rail, anodized aluminium,                    |
|                    | White matt:                                     | Body MDF with PVC foil (post-        |                      | order no. 49095.1                                  |
|                    |                                                 | forming)                             |                      | Space saving siphon, order no. 89424.0             |
|                    |                                                 | Front MDF with PVC foil and          | Mounting acc. incl.  | Installation set for furniture, order no. 49114.0, |
|                    |                                                 | ABS edges                            |                      | 49301.5                                            |
|                    | White glossy, Traffic grey:                     |                                      | Mounting information | The walls installed on must meet the require-      |
|                    |                                                 | Body MDF with PET foil (post-        |                      | ments of the furniture in terms of weight and      |
|                    |                                                 | forming)                             |                      | the supplied fastening elements. If this cannot    |
|                    |                                                 | Front MDF with PET foil and          |                      | be guaranteed another method of installation       |
|                    |                                                 | ABS edges                            |                      | needs to be chosen. For example with feet.         |
|                    | Elm light/darl                                  | c: Body particle board with CPL foil | Colours              | 260 – White matt                                   |
|                    |                                                 | Front melamine coated particle       |                      | 261 – White glossy                                 |
|                    |                                                 | board with ABS edges                 |                      | 262 – Light elm                                    |
|                    | anodized aluminium handle bars on the top of    |                                      |                      | 263 - Dark brown elm                               |
|                    | the drawers                                     |                                      |                      | 266 - Traffic grey                                 |
|                    | 2 full extension drawers (soft-close mechanism) |                                      |                      | 999 – 39 other lacquered colours on request        |
| Weight             | 27,7 kg                                         |                                      |                      |                                                    |