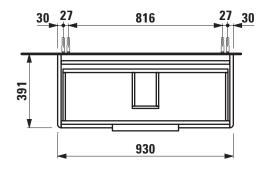

## **BASE FURNITURE FOR VAL**

Vanity unit 40241.2

| TECHNICAL DATA     |                                                 |                                      |                      |                                                    |
|--------------------|-------------------------------------------------|--------------------------------------|----------------------|----------------------------------------------------|
| Order no.          | 40241.2 / 2 drawers                             |                                      | Accessories incl.    | Drawer organizer, U-shaped, order no. 49611.3      |
| Dimensions (WxHxD) | 930 x 515 x 391 mm                              |                                      | Accessories excl.    | Feet (2 pieces), anodized aluminium,               |
| Matching for       | Washbasin, order no. 81028.7                    |                                      |                      | order no. 40299.0                                  |
| Specification      | Body/Front                                      |                                      |                      | Towel rail, anodized aluminium,                    |
|                    | White matt:                                     | Body MDF with PVC foil (post-        |                      | order no. 49095.1                                  |
|                    |                                                 | forming)                             |                      | Space saving siphon, order no. 89424.0             |
|                    |                                                 | Front MDF with PVC foil and          | Mounting acc. incl.  | Installation set for furniture, order no. 49114.0, |
|                    |                                                 | ABS edges                            |                      | 49301.5                                            |
|                    | White glossy, Traffic grey:                     |                                      | Mounting information | The walls installed on must meet the require-      |
|                    |                                                 | Body MDF with PET foil (post-        |                      | ments of the furniture in terms of weight and      |
|                    |                                                 | forming)                             |                      | the supplied fastening elements. If this cannot    |
|                    |                                                 | Front MDF with PET foil and          |                      | be guaranteed another method of installation       |
|                    |                                                 | ABS edges                            |                      | needs to be chosen. For example with feet.         |
|                    | Elm light/darl                                  | c: Body particle board with CPL foil | Colours              | 260 – White matt                                   |
|                    |                                                 | Front melamine coated particle       |                      | 261 – White glossy                                 |
|                    |                                                 | board with ABS edges                 |                      | 262 – Light elm                                    |
|                    | anodized aluminium handle bars on the top of    |                                      |                      | 263 - Dark brown elm                               |
|                    | the drawers                                     |                                      |                      | 266 - Traffic grey                                 |
|                    | 2 full extension drawers (soft-close mechanism) |                                      |                      | 999 – 39 other lacquered colours on request        |
| Weight             | 27,7 kg                                         |                                      |                      |                                                    |

## TECHNICAL DRAWINGS / S 1 : 20