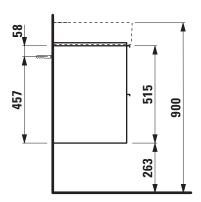

## **BASE FURNITURE FOR VAL**

Vanity unit 40241.2

| TECHNICAL DATA     |                                                 |                                      |                      |                                                    |
|--------------------|-------------------------------------------------|--------------------------------------|----------------------|----------------------------------------------------|
| Order no.          | 40241.2 / 2 drawers                             |                                      | Accessories incl.    | Drawer organizer, U-shaped, order no. 49611.3      |
| Dimensions (WxHxD) | 930 x 515 x 391 mm                              |                                      | Accessories excl.    | Feet (2 pieces), anodized aluminium,               |
| Matching for       | Washbasin, order no. 81028.7                    |                                      |                      | order no. 40299.0                                  |
| Specification      | Body/Front                                      |                                      |                      | Towel rail, anodized aluminium,                    |
|                    | White matt:                                     | Body MDF with PVC foil (post-        |                      | order no. 49095.1                                  |
|                    |                                                 | forming)                             |                      | Space saving siphon, order no. 89424.0             |
|                    |                                                 | Front MDF with PVC foil and          | Mounting acc. incl.  | Installation set for furniture, order no. 49114.0, |
|                    |                                                 | ABS edges                            |                      | 49301.5                                            |
|                    | White glossy, Traffic grey:                     |                                      | Mounting information | The walls installed on must meet the require-      |
|                    |                                                 | Body MDF with PET foil (post-        |                      | ments of the furniture in terms of weight and      |
|                    |                                                 | forming)                             |                      | the supplied fastening elements. If this cannot    |
|                    |                                                 | Front MDF with PET foil and          |                      | be guaranteed another method of installation       |
|                    |                                                 | ABS edges                            |                      | needs to be chosen. For example with feet.         |
|                    | Elm light/darl                                  | c: Body particle board with CPL foil | Colours              | 260 – White matt                                   |
|                    |                                                 | Front melamine coated particle       |                      | 261 – White glossy                                 |
|                    |                                                 | board with ABS edges                 |                      | 262 – Light elm                                    |
|                    | anodized aluminium handle bars on the top of    |                                      |                      | 263 - Dark brown elm                               |
|                    | the drawers                                     |                                      |                      | 266 - Traffic grey                                 |
|                    | 2 full extension drawers (soft-close mechanism) |                                      |                      | 999 – 39 other lacquered colours on request        |
| Weight             | 27,7 kg                                         |                                      |                      |                                                    |

## TECHNICAL DRAWINGS / S 1 : 20