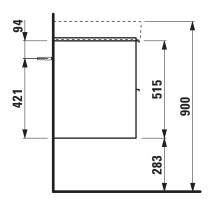

## **TECHNICAL DATA**

| Order no.          | 40249.2 / 2 drawers                               |                                | Accessories incl.    | Drawer organizer, U-shaped, order no. 49611.3      |
|--------------------|---------------------------------------------------|--------------------------------|----------------------|----------------------------------------------------|
| Dimensions (WxHxD) | 1159 x 515 x 438 mm                               |                                | Accessories excl.    | Feet (2 pieces), anodized aluminium,               |
| Matching for       | Double washbasin, order no. 81496.5               |                                |                      | order no. 40299.1                                  |
| Specification      | Body/Front                                        |                                |                      | Towel rail, anodized aluminium,                    |
|                    | White matt:                                       | Body MDF with PVC foil (post-  |                      | order no. 49095.1                                  |
|                    |                                                   | forming)                       |                      | Space saving siphon, order no. 89424.0             |
|                    |                                                   | Front MDF with PVC foil and    | Mounting acc. incl.  | Installation set for furniture, order no. 49114.0, |
|                    |                                                   | ABS edges                      |                      | 49301.5                                            |
|                    | White glossy, Traffic grey:                       |                                | Mounting information | The walls installed on must meet the require-      |
|                    |                                                   | Body MDF with PET foil (post-  |                      | ments of the furniture in terms of weight and      |
|                    |                                                   | forming)                       |                      | the supplied fastening elements. If this cannot    |
|                    |                                                   | Front MDF with PET foil and    |                      | be guaranteed another method of installation       |
|                    |                                                   | ABS edges                      |                      | needs to be chosen. For example with feet.         |
|                    | Elm light/dark: Body particle board with CPL foil |                                | Colours              | 260 – White matt                                   |
|                    |                                                   | Front melamine coated particle |                      | 261 – White glossy                                 |
|                    |                                                   | board with ABS edges           |                      | 262 – Light elm                                    |
|                    | anodized aluminium handle bars on the top of      |                                |                      | 263 – Dark brown elm                               |
|                    | the drawers                                       |                                |                      | 266 – Traffic grey                                 |
|                    | 2 full extension drawers (soft-close mechanism)   |                                |                      | 999 – 39 other lacquered colours on request        |
| Weight             | 38,5 kg                                           |                                |                      |                                                    |

## TECHNICAL DRAWINGS / S 1 : 20