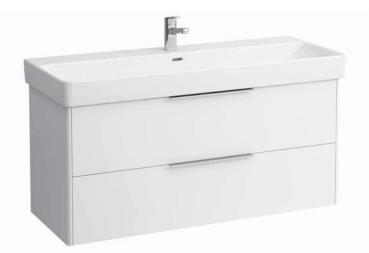

## Vanity unit 40249.2

## **TECHNICAL DATA**

| Order no.          | 40249.2 / 2 drawers                               |                                | Accessories incl.    | Drawer organizer, U-shaped, order no. 49611.3      |
|--------------------|---------------------------------------------------|--------------------------------|----------------------|----------------------------------------------------|
| Dimensions (WxHxD) | 1159 x 515 x 438 mm                               |                                | Accessories excl.    | Feet (2 pieces), anodized aluminium,               |
| Matching for       | Double washbasin, order no. 81496.5               |                                |                      | order no. 40299.1                                  |
| Specification      | Body/Front                                        |                                |                      | Towel rail, anodized aluminium,                    |
|                    | White matt:                                       | Body MDF with PVC foil (post-  |                      | order no. 49095.1                                  |
|                    |                                                   | forming)                       |                      | Space saving siphon, order no. 89424.0             |
|                    |                                                   | Front MDF with PVC foil and    | Mounting acc. incl.  | Installation set for furniture, order no. 49114.0, |
|                    |                                                   | ABS edges                      |                      | 49301.5                                            |
|                    | White glossy, Traffic grey:                       |                                | Mounting information | The walls installed on must meet the require-      |
|                    |                                                   | Body MDF with PET foil (post-  |                      | ments of the furniture in terms of weight and      |
|                    |                                                   | forming)                       |                      | the supplied fastening elements. If this cannot    |
|                    |                                                   | Front MDF with PET foil and    |                      | be guaranteed another method of installation       |
|                    |                                                   | ABS edges                      |                      | needs to be chosen. For example with feet.         |
|                    | Elm light/dark: Body particle board with CPL foil |                                | Colours              | 260 – White matt                                   |
|                    |                                                   | Front melamine coated particle |                      | 261 – White glossy                                 |
|                    |                                                   | board with ABS edges           |                      | 262 – Light elm                                    |
|                    | anodized aluminium handle bars on the top of      |                                |                      | 263 – Dark brown elm                               |
|                    | the drawers                                       |                                |                      | 266 – Traffic grey                                 |
|                    | 2 full extension drawers (soft-close mechanism)   |                                |                      | 999 – 39 other lacquered colours on request        |
| Weight             | 38,5 kg                                           |                                |                      |                                                    |