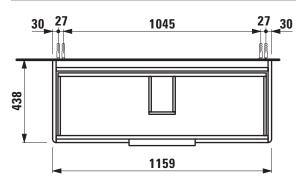

## **TECHNICAL DATA**

| Order no.          | 40249.2 / 2 drawers                               |                                | Accessories incl.    | Drawer organizer, U-shaped, order no. 49611.3      |
|--------------------|---------------------------------------------------|--------------------------------|----------------------|----------------------------------------------------|
| Dimensions (WxHxD) | 1159 x 515 x 438 mm                               |                                | Accessories excl.    | Feet (2 pieces), anodized aluminium,               |
| Matching for       | Double washbasin, order no. 81496.5               |                                |                      | order no. 40299.1                                  |
| Specification      | Body/Front                                        |                                |                      | Towel rail, anodized aluminium,                    |
|                    | White matt:                                       | Body MDF with PVC foil (post-  |                      | order no. 49095.1                                  |
|                    |                                                   | forming)                       |                      | Space saving siphon, order no. 89424.0             |
|                    |                                                   | Front MDF with PVC foil and    | Mounting acc. incl.  | Installation set for furniture, order no. 49114.0, |
|                    |                                                   | ABS edges                      |                      | 49301.5                                            |
|                    | White glossy, Traffic grey:                       |                                | Mounting information | The walls installed on must meet the require-      |
|                    |                                                   | Body MDF with PET foil (post-  |                      | ments of the furniture in terms of weight and      |
|                    |                                                   | forming)                       |                      | the supplied fastening elements. If this cannot    |
|                    |                                                   | Front MDF with PET foil and    |                      | be guaranteed another method of installation       |
|                    |                                                   | ABS edges                      |                      | needs to be chosen. For example with feet.         |
|                    | Elm light/dark: Body particle board with CPL foil |                                | Colours              | 260 – White matt                                   |
|                    |                                                   | Front melamine coated particle |                      | 261 – White glossy                                 |
|                    |                                                   | board with ABS edges           |                      | 262 – Light elm                                    |
|                    | anodized aluminium handle bars on the top of      |                                |                      | 263 – Dark brown elm                               |
|                    | the drawers                                       |                                |                      | 266 – Traffic grey                                 |
|                    | 2 full extension drawers (soft-close mechanism)   |                                |                      | 999 – 39 other lacquered colours on request        |
| Weight             | 38,5 kg                                           |                                |                      |                                                    |

## TECHNICAL DRAWINGS / S 1 : 20