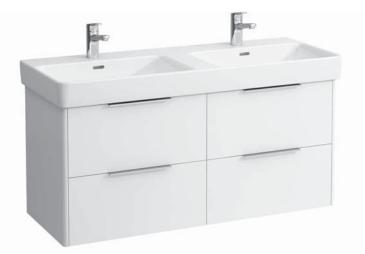

## Vanity unit 40249.4

## **TECHNICAL DATA**

| Order no.          | 40249.4 / 4 drawers                               |                                | Accessories incl.    | 2 drawer organizers, U-shaped,                     |
|--------------------|---------------------------------------------------|--------------------------------|----------------------|----------------------------------------------------|
| Dimensions (WxHxD) | 1159 x 515 x 438 mm                               |                                |                      | order no. 49611.3                                  |
| Matching for       | Double washbasin, order no. 81496.6               |                                | Accessories excl.    | Feet (2 pieces), anodized aluminium,               |
| Specification      | Body/Front                                        |                                |                      | order no. 40299.1                                  |
|                    | White matt:                                       | Body MDF with PVC foil (post-  |                      | Towel rail, anodized aluminium,                    |
|                    |                                                   | forming)                       |                      | order no. 49095.1                                  |
|                    |                                                   | Front MDF with PVC foil and    |                      | Space saving siphon, order no. 89424.0             |
|                    |                                                   | ABS edges                      | Mounting acc. incl.  | Installation set for furniture, order no. 49260.5, |
|                    | White glossy, Traffic grey:                       |                                |                      | 49301.5                                            |
|                    |                                                   | Body MDF with PET foil (post-  | Mounting information | The walls installed on must meet the require-      |
|                    |                                                   | forming)                       |                      | ments of the furniture in terms of weight and      |
|                    |                                                   | Front MDF with PET foil and    |                      | the supplied fastening elements. If this cannot    |
|                    |                                                   | ABS edges                      |                      | be guaranteed another method of installation       |
|                    | Elm light/dark: Body particle board with CPL foil |                                |                      | needs to be chosen. For example with feet.         |
|                    |                                                   | Front melamine coated particle | Colours              | 260 – White matt                                   |
|                    |                                                   | board with ABS edges           |                      | 261 – White glossy                                 |
|                    | anodized aluminium handle bars on the top of      |                                |                      | 262 – Light elm                                    |
|                    | the drawers                                       |                                |                      | 263 – Dark brown elm                               |
|                    | 4 full extension drawers (soft-close mechanism)   |                                |                      | 266 – Traffic grey                                 |
| Weight             | 45,0 kg                                           |                                |                      | 999 - 39 other lacquered colours on request        |