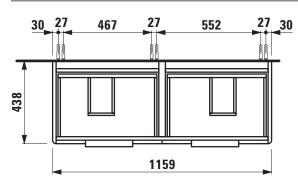

## **TECHNICAL DATA**

| Order no.          | 40249.4 / 4 drawers                               |                                | Accessories incl.    | 2 drawer organizers, U-shaped,                     |
|--------------------|---------------------------------------------------|--------------------------------|----------------------|----------------------------------------------------|
| Dimensions (WxHxD) | 1159 x 515 x 438 mm                               |                                |                      | order no. 49611.3                                  |
| Matching for       | Double washbasin, order no. 81496.6               |                                | Accessories excl.    | Feet (2 pieces), anodized aluminium,               |
| Specification      | Body/Front                                        |                                |                      | order no. 40299.1                                  |
|                    | White matt:                                       | Body MDF with PVC foil (post-  |                      | Towel rail, anodized aluminium,                    |
|                    |                                                   | forming)                       |                      | order no. 49095.1                                  |
|                    |                                                   | Front MDF with PVC foil and    |                      | Space saving siphon, order no. 89424.0             |
|                    |                                                   | ABS edges                      | Mounting acc. incl.  | Installation set for furniture, order no. 49260.5, |
|                    | White glossy, Traffic grey:                       |                                |                      | 49301.5                                            |
|                    |                                                   | Body MDF with PET foil (post-  | Mounting information | The walls installed on must meet the require-      |
|                    |                                                   | forming)                       |                      | ments of the furniture in terms of weight and      |
|                    |                                                   | Front MDF with PET foil and    |                      | the supplied fastening elements. If this cannot    |
|                    |                                                   | ABS edges                      |                      | be guaranteed another method of installation       |
|                    | Elm light/dark: Body particle board with CPL foil |                                |                      | needs to be chosen. For example with feet.         |
|                    |                                                   | Front melamine coated particle | Colours              | 260 – White matt                                   |
|                    |                                                   | board with ABS edges           |                      | 261 – White glossy                                 |
|                    | anodized aluminium handle bars on the top of      |                                |                      | 262 – Light elm                                    |
|                    | the drawers                                       |                                |                      | 263 – Dark brown elm                               |
|                    | 4 full extension drawers (soft-close mechanism)   |                                |                      | 266 – Traffic grey                                 |
| Weight             | 45,0 kg                                           |                                |                      | 999 - 39 other lacquered colours on request        |

## TECHNICAL DRAWINGS / S 1 : 20