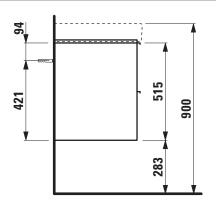

## **TECHNICAL DATA**

| Order no.          | 40249.4 / 4 drawers                               |                                | Accessories incl.    | 2 drawer organizers, U-shaped,                     |
|--------------------|---------------------------------------------------|--------------------------------|----------------------|----------------------------------------------------|
| Dimensions (WxHxD) | 1159 x 515 x 438 mm                               |                                |                      | order no. 49611.3                                  |
| Matching for       | Double washbasin, order no. 81496.6               |                                | Accessories excl.    | Feet (2 pieces), anodized aluminium,               |
| Specification      | Body/Front                                        |                                |                      | order no. 40299.1                                  |
|                    | White matt:                                       | Body MDF with PVC foil (post-  |                      | Towel rail, anodized aluminium,                    |
|                    |                                                   | forming)                       |                      | order no. 49095.1                                  |
|                    |                                                   | Front MDF with PVC foil and    |                      | Space saving siphon, order no. 89424.0             |
|                    |                                                   | ABS edges                      | Mounting acc. incl.  | Installation set for furniture, order no. 49260.5, |
|                    | White glossy, Traffic grey:                       |                                |                      | 49301.5                                            |
|                    |                                                   | Body MDF with PET foil (post-  | Mounting information | The walls installed on must meet the require-      |
|                    |                                                   | forming)                       |                      | ments of the furniture in terms of weight and      |
|                    |                                                   | Front MDF with PET foil and    |                      | the supplied fastening elements. If this cannot    |
|                    |                                                   | ABS edges                      |                      | be guaranteed another method of installation       |
|                    | Elm light/dark: Body particle board with CPL foil |                                |                      | needs to be chosen. For example with feet.         |
|                    |                                                   | Front melamine coated particle | Colours              | 260 – White matt                                   |
|                    |                                                   | board with ABS edges           |                      | 261 – White glossy                                 |
|                    | anodized aluminium handle bars on the top of      |                                |                      | 262 – Light elm                                    |
|                    | the drawers                                       |                                |                      | 263 – Dark brown elm                               |
|                    | 4 full extension drawers (soft-close mechanism)   |                                |                      | 266 – Traffic grey                                 |
| Weight             | 45,0 kg                                           |                                |                      | 999 - 39 other lacquered colours on request        |

## TECHNICAL DRAWINGS / S 1 : 20