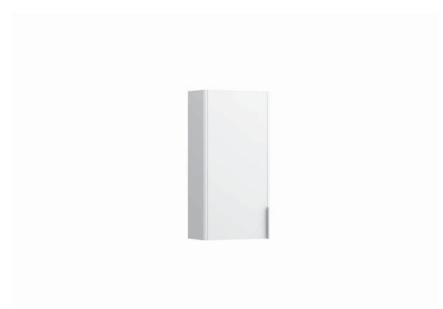

## Medium cabinet 40260.1

| TECHNICAL DATA     |                                                   |                                       |                      |                                                   |
|--------------------|---------------------------------------------------|---------------------------------------|----------------------|---------------------------------------------------|
| Order no.          | 40260.1 / door hinge left                         |                                       | Mounting acc. incl.  | Installation set for furniture, order no. 49302.1 |
| Dimensions (WxHxD) | 350 x 700 x 185 mm                                |                                       | Mounting information | The walls installed on must meet the require-     |
| Specification      | Body/Front                                        |                                       |                      | ments of the furniture in terms of weight and     |
|                    | White matt:                                       | Body MDF with PVC foil (post-         |                      | the supplied fastening elements. If this cannot   |
|                    |                                                   | forming)                              |                      | be guaranteed another method of installation      |
|                    |                                                   | Front MDF with PVC foil and ABS edges |                      | needs to be chosen.                               |
|                    |                                                   |                                       | Colours              | 260 – White matt                                  |
|                    | White glossy, Traffic grey:                       |                                       |                      | 261 – White glossy                                |
|                    |                                                   | Body MDF with PET foil (post-         |                      | 262 – Light elm                                   |
|                    |                                                   | forming)                              |                      | 263 - Dark brown elm                              |
|                    |                                                   | Front MDF with PET foil and           |                      | 266 – Traffic grey                                |
|                    |                                                   | ABS edges                             |                      | 999 – 39 other lacquered colours on request       |
|                    | Elm light/dark: Body particle board with CPL foil |                                       |                      |                                                   |
|                    |                                                   | Front melamine coated particle        |                      |                                                   |
|                    | board with ABS edges                              |                                       |                      |                                                   |
|                    | anodized aluminium handle bar                     |                                       |                      |                                                   |
|                    | 1 door (soft-close mechanism)                     |                                       |                      |                                                   |
|                    | 2 glass shelves (adjustable)                      |                                       |                      |                                                   |
| Weight             | 10,5 kg                                           |                                       |                      |                                                   |