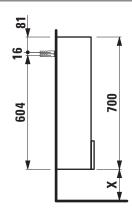

## Medium cabinet 40260.1

| TECHNICAL DATA     |                                                   |                                       |                      |                                                   |
|--------------------|---------------------------------------------------|---------------------------------------|----------------------|---------------------------------------------------|
| Order no.          | 40260.1 / door hinge left                         |                                       | Mounting acc. incl.  | Installation set for furniture, order no. 49302.1 |
| Dimensions (WxHxD) | 350 x 700 x 185 mm                                |                                       | Mounting information | The walls installed on must meet the require-     |
| Specification      | Body/Front                                        |                                       |                      | ments of the furniture in terms of weight and     |
|                    | White matt:                                       | Body MDF with PVC foil (post-         |                      | the supplied fastening elements. If this cannot   |
|                    |                                                   | forming)                              |                      | be guaranteed another method of installation      |
|                    |                                                   | Front MDF with PVC foil and ABS edges |                      | needs to be chosen.                               |
|                    |                                                   |                                       | Colours              | 260 – White matt                                  |
|                    | White glossy, Traffic grey:                       |                                       |                      | 261 – White glossy                                |
|                    |                                                   | Body MDF with PET foil (post-         |                      | 262 – Light elm                                   |
|                    |                                                   | forming)                              |                      | 263 - Dark brown elm                              |
|                    |                                                   | Front MDF with PET foil and           |                      | 266 – Traffic grey                                |
|                    |                                                   | ABS edges                             |                      | 999 – 39 other lacquered colours on request       |
|                    | Elm light/dark: Body particle board with CPL foil |                                       |                      |                                                   |
|                    |                                                   | Front melamine coated particle        |                      |                                                   |
|                    | board with ABS edges                              |                                       |                      |                                                   |
|                    | anodized aluminium handle bar                     |                                       |                      |                                                   |
|                    | 1 door (soft-close mechanism)                     |                                       |                      |                                                   |
|                    | 2 glass shelves (adjustable)                      |                                       |                      |                                                   |
| Weight             | 10,5 kg                                           |                                       |                      |                                                   |

## TECHNICAL DRAWINGS / S 1 : 20

X =The exact hight must be set during installation.