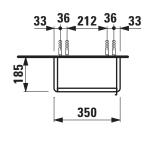

## Medium cabinet 40260.1

| TECHNICAL DATA     |                                                   |                                       |                      |                                                   |
|--------------------|---------------------------------------------------|---------------------------------------|----------------------|---------------------------------------------------|
| Order no.          | 40260.1 / door hinge left                         |                                       | Mounting acc. incl.  | Installation set for furniture, order no. 49302.1 |
| Dimensions (WxHxD) | 350 x 700 x 185 mm                                |                                       | Mounting information | The walls installed on must meet the require-     |
| Specification      | Body/Front                                        |                                       |                      | ments of the furniture in terms of weight and     |
|                    | White matt:                                       | Body MDF with PVC foil (post-         |                      | the supplied fastening elements. If this cannot   |
|                    |                                                   | forming)                              |                      | be guaranteed another method of installation      |
|                    |                                                   | Front MDF with PVC foil and ABS edges |                      | needs to be chosen.                               |
|                    |                                                   |                                       | Colours              | 260 – White matt                                  |
|                    | White glossy, Traffic grey:                       |                                       |                      | 261 – White glossy                                |
|                    |                                                   | Body MDF with PET foil (post-         |                      | 262 – Light elm                                   |
|                    |                                                   | forming)                              |                      | 263 - Dark brown elm                              |
|                    |                                                   | Front MDF with PET foil and           |                      | 266 – Traffic grey                                |
|                    |                                                   | ABS edges                             |                      | 999 – 39 other lacquered colours on request       |
|                    | Elm light/dark: Body particle board with CPL foil |                                       |                      |                                                   |
|                    |                                                   | Front melamine coated particle        |                      |                                                   |
|                    | board with ABS edges                              |                                       |                      |                                                   |
|                    | anodized aluminium handle bar                     |                                       |                      |                                                   |
|                    | 1 door (soft-close mechanism)                     |                                       |                      |                                                   |
|                    | 2 glass shelves (adjustable)                      |                                       |                      |                                                   |
| Weight             | 10,5 kg                                           |                                       |                      |                                                   |

## TECHNICAL DRAWINGS / S 1 : 20

X =The exact hight must be set during installation.