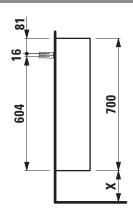

## **BASE FURNITURE**

Medium cabinet 40261.1 40261.2

| TECHNICAL DA       | TA                                                                       |                               |                      |                                                   |
|--------------------|--------------------------------------------------------------------------|-------------------------------|----------------------|---------------------------------------------------|
| Order no.          | 40261.1 / door hinge left                                                |                               | Mounting acc. incl.  | Installation set for furniture, order no. 49302.1 |
|                    | 40261.2 / door hinge right                                               |                               | Mounting information | The walls installed on must meet the require-     |
| Dimensions (WxHxD) | 350 x 700 x 185 mm                                                       |                               |                      | ments of the furniture in terms of weight and     |
| Matching for       | Pack washbasin Laufen Pro S,                                             |                               |                      | the supplied fastening elements. If this cannot   |
|                    | order no. 86496.0, 86496.1, 86496.2, 86496.3                             |                               |                      | be guaranteed another method of installation      |
| Specification      | Body/Front                                                               |                               |                      | needs to be chosen.                               |
|                    | White matt:                                                              | Body MDF with PVC foil (post- | Colours              | 260 - White matt                                  |
|                    |                                                                          | forming)                      |                      | 261 – White glossy                                |
|                    |                                                                          | Front MDF with PVC foil and   |                      | 262 – Light elm                                   |
|                    |                                                                          | ABS edges                     |                      | 263 - Dark brown elm                              |
|                    | White glossy, Traffic grey:                                              |                               |                      | 266 - Traffic grey                                |
|                    | Body MDF with PET foil (post-<br>forming)                                |                               |                      | 999 – 39 other lacquered colours on request       |
|                    |                                                                          |                               |                      |                                                   |
|                    |                                                                          | Front MDF with PET foil and   |                      |                                                   |
|                    |                                                                          | ABS edges                     |                      |                                                   |
|                    | Elm light/dark: Body/Front melamine coated particle board with ABS edges |                               |                      |                                                   |
|                    |                                                                          |                               |                      |                                                   |
|                    | 1 push and pull door (soft-close mechanism)                              |                               |                      |                                                   |
|                    | 2 glass shelves (adjustable)                                             |                               |                      |                                                   |
| Weight             | 10,5 kg                                                                  |                               |                      |                                                   |

## TECHNICAL DRAWINGS / S 1 : 20

X =The exact hight must be set during installation.