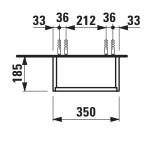

## **BASE FURNITURE**

Medium cabinet 40261.1 40261.2

| TECHNICAL DA       | TA                                                                       |                               |                      |                                                   |
|--------------------|--------------------------------------------------------------------------|-------------------------------|----------------------|---------------------------------------------------|
| Order no.          | 40261.1 / door hinge left                                                |                               | Mounting acc. incl.  | Installation set for furniture, order no. 49302.1 |
|                    | 40261.2 / door hinge right                                               |                               | Mounting information | The walls installed on must meet the require-     |
| Dimensions (WxHxD) | 350 x 700 x 185 mm                                                       |                               |                      | ments of the furniture in terms of weight and     |
| Matching for       | Pack washbasin Laufen Pro S,                                             |                               |                      | the supplied fastening elements. If this cannot   |
|                    | order no. 86496.0, 86496.1, 86496.2, 86496.3                             |                               |                      | be guaranteed another method of installation      |
| Specification      | Body/Front                                                               |                               |                      | needs to be chosen.                               |
|                    | White matt:                                                              | Body MDF with PVC foil (post- | Colours              | 260 - White matt                                  |
|                    |                                                                          | forming)                      |                      | 261 – White glossy                                |
|                    |                                                                          | Front MDF with PVC foil and   |                      | 262 – Light elm                                   |
|                    |                                                                          | ABS edges                     |                      | 263 - Dark brown elm                              |
|                    | White glossy, Traffic grey:                                              |                               |                      | 266 - Traffic grey                                |
|                    | Body MDF with PET foil (post-<br>forming)                                |                               |                      | 999 – 39 other lacquered colours on request       |
|                    |                                                                          |                               |                      |                                                   |
|                    |                                                                          | Front MDF with PET foil and   |                      |                                                   |
|                    |                                                                          | ABS edges                     |                      |                                                   |
|                    | Elm light/dark: Body/Front melamine coated particle board with ABS edges |                               |                      |                                                   |
|                    |                                                                          |                               |                      |                                                   |
|                    | 1 push and pull door (soft-close mechanism)                              |                               |                      |                                                   |
|                    | 2 glass shelves (adjustable)                                             |                               |                      |                                                   |
| Weight             | 10,5 kg                                                                  |                               |                      |                                                   |

## TECHNICAL DRAWINGS / S 1 : 20

X =The exact hight must be set during installation.