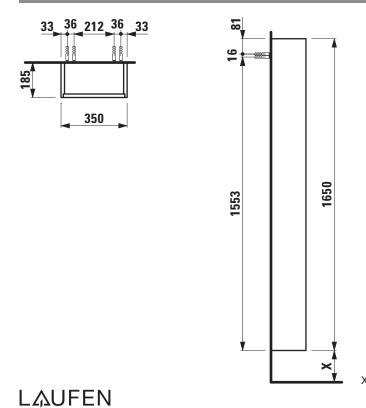

## **BASE FURNITURE**

Tall cabinet 40265.1 40265.2

| TECHNICAL DATA     |                                                                             |                               |                      |                                                   |
|--------------------|-----------------------------------------------------------------------------|-------------------------------|----------------------|---------------------------------------------------|
| Order no.          | 40265.1 / door hinge left                                                   |                               | Weight               | 22,5 kg                                           |
|                    | 40265.2 / door hinge right                                                  |                               | Accessories excl.    | Feet (2 pieces), aluminium, height X / order no.  |
| Dimensions (WxHxD) | 350 x 1650 x 185 mm                                                         |                               |                      | for combination with pack washbasins              |
| Matching for       | Pack washbasin Laufen Pro S,                                                |                               |                      | Laufen Pro S 86496.x: 293 mm / 48310.5            |
|                    | order no. 86496.0, 86496.1, 86496.2, 86496.3                                |                               | Mounting acc. incl.  | Installation set for furniture, order no. 49302.1 |
| Specification      | White matt:                                                                 | Body MDF with PVC foil (post- | Mounting information | The walls installed on must meet the require-     |
|                    |                                                                             | forming)                      |                      | ments of the furniture in terms of weight and     |
|                    |                                                                             | Front MDF with PVC foil and   |                      | the supplied fastening elements. If this cannot   |
|                    |                                                                             | ABS edges                     |                      | be guaranteed another method of installation      |
|                    | White glossy, Traffic grey:                                                 |                               |                      | needs to be chosen. For example with feet.        |
|                    |                                                                             | Body MDF with PET foil (post- | Colours              | 260 – White matt                                  |
|                    |                                                                             | forming)                      |                      | 261 – White glossy                                |
|                    |                                                                             | Front MDF with PET foil and   |                      | 262 – Light elm                                   |
|                    |                                                                             | ABS edges                     |                      | 263 – Dark brown elm                              |
|                    | Elm light/dark: Body/Front melamine coated<br>particle board with ABS edges |                               |                      | 266 – Traffic grey                                |
|                    |                                                                             |                               |                      | 999 – 39 other lacquered colours on request       |
|                    | 1 push and pull door (soft-close mechanism)                                 |                               |                      |                                                   |
|                    | 1 fixed shelf                                                               |                               |                      |                                                   |
|                    | 4 glass shelves (adjustable)                                                |                               |                      |                                                   |

## TECHNICAL DRAWINGS / S 1 : 20

X = The exact hight must be set during installation.