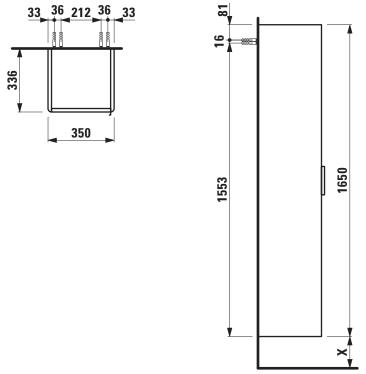

## **BASE FURNITURE**

Tall cabinet 40267.1

| TECHNICAL DA       | TA                                                |                                |                      |                                                   |
|--------------------|---------------------------------------------------|--------------------------------|----------------------|---------------------------------------------------|
| Order no.          | 40267.1 / door hinge left                         |                                | Accessories excl     | Laundry basket, order no. 49302.0                 |
| Dimensions (WxHxD) | 350 x 1650 x 336 mm                               |                                |                      | Feet (2 pieces), aluminium, height X / order no.  |
| Specification      | White matt, Oyster white, Traffic grey:           |                                |                      | for combination with vanity units                 |
|                    |                                                   | Body MDF with PVC foil (post-  |                      | Base for Laufen Pro S: 283 mm / 40299.1,          |
|                    |                                                   | forming)                       |                      | 293 mm / 40299.2                                  |
|                    |                                                   | Front MDF with PVC foil and    |                      | Base for Val: 263 mm / 40299.0                    |
|                    |                                                   | ABS edges                      | Mounting acc. incl.  | Installation set for furniture, order no. 49302.1 |
|                    | White glossy:                                     | Body MDF with PET foil (post-  | Mounting information | The walls installed on must meet the require-     |
|                    |                                                   | forming)                       |                      | ments of the furniture in terms of weight and     |
|                    |                                                   | Front MDF with PET foil and    |                      | the supplied fastening elements. If this cannot   |
|                    |                                                   | ABS edges                      |                      | be guaranteed another method of installation      |
|                    | Elm light/dark: Body particle board with CPL foil |                                |                      | needs to be chosen. For example with feet.        |
|                    |                                                   | Front melamine coated particle | Colours              | 260 – White matt                                  |
|                    |                                                   | board with ABS edges           |                      | 261 – White glossy                                |
|                    | anodized aluminium handle bar                     |                                |                      | 262 – Light elm                                   |
|                    | 1 door (soft-close mechanism)                     |                                |                      | 263 – Dark brown elm                              |
|                    | 1 fixed shelf, 4 glass shelves (adjustable)       |                                |                      | M01 – Oyster white                                |
| Weight             | 36,0 kg                                           |                                |                      | M36 – Traffic grey                                |
|                    |                                                   |                                |                      | 999 – 39 other lacquered colours on request       |