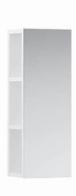

## Open shelf element with mirror 40295.0

| TECHNICAL DATA      |                                                |                      |                                                 |
|---------------------|------------------------------------------------|----------------------|-------------------------------------------------|
| Order no.           | 40295.0                                        | Mounting information | The walls installed on must meet the require-   |
| Dimensions (WxHxD)  | 250 x 700 x 185 mm                             |                      | ments of the furniture in terms of weight and   |
| Specification       | Body                                           |                      | the supplied fastening elements. If this cannot |
|                     | White matt: MDF with PVC foil (postforming)    |                      | be guaranteed another method of installation    |
|                     | White glossy, Traffic grey:                    |                      | needs to be chosen.                             |
|                     | MDF with PET foil (postforming)                | Colours              | 260 – White matt                                |
|                     | Elm light/dark: Melamine coated particle board |                      | 261 – White glossy                              |
|                     | with ABS edges (stepforming)                   |                      | 262 – Light elm                                 |
|                     | Front – mirror                                 |                      | 263 - Dark brown elm                            |
|                     | Open side at left and right                    |                      | 266 – Traffic grey                              |
|                     | With hidden wall fixation                      |                      | 999 – 39 other lacquered colours on request     |
|                     | 2 fixed shelves                                |                      |                                                 |
| Weight              | 8,5 kg                                         |                      |                                                 |
| Mounting acc. incl. | Installation set 49137.4                       |                      |                                                 |