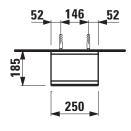

## Open shelf element with mirror 40295.0

| TECHNICAL DATA      |                                                |                      |                                                 |
|---------------------|------------------------------------------------|----------------------|-------------------------------------------------|
| Order no.           | 40295.0                                        | Mounting information | The walls installed on must meet the require-   |
| Dimensions (WxHxD)  | 250 x 700 x 185 mm                             |                      | ments of the furniture in terms of weight and   |
| Specification       | Body                                           |                      | the supplied fastening elements. If this cannot |
|                     | White matt: MDF with PVC foil (postforming)    |                      | be guaranteed another method of installation    |
|                     | White glossy, Traffic grey:                    |                      | needs to be chosen.                             |
|                     | MDF with PET foil (postforming)                | Colours              | 260 – White matt                                |
|                     | Elm light/dark: Melamine coated particle board |                      | 261 – White glossy                              |
|                     | with ABS edges (stepforming)                   |                      | 262 – Light elm                                 |
|                     | Front – mirror                                 |                      | 263 - Dark brown elm                            |
|                     | Open side at left and right                    |                      | 266 – Traffic grey                              |
|                     | With hidden wall fixation                      |                      | 999 – 39 other lacquered colours on request     |
|                     | 2 fixed shelves                                |                      |                                                 |
| Weight              | 8,5 kg                                         |                      |                                                 |
| Mounting acc. incl. | Installation set 49137.4                       |                      |                                                 |

## TECHNICAL DRAWINGS / S 1 : 20