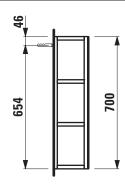

## Open shelf element with mirror 40295.0

| TECHNICAL DATA      |                                                |                      |                                                 |
|---------------------|------------------------------------------------|----------------------|-------------------------------------------------|
| Order no.           | 40295.0                                        | Mounting information | The walls installed on must meet the require-   |
| Dimensions (WxHxD)  | 250 x 700 x 185 mm                             |                      | ments of the furniture in terms of weight and   |
| Specification       | Body                                           |                      | the supplied fastening elements. If this cannot |
|                     | White matt: MDF with PVC foil (postforming)    |                      | be guaranteed another method of installation    |
|                     | White glossy, Traffic grey:                    |                      | needs to be chosen.                             |
|                     | MDF with PET foil (postforming)                | Colours              | 260 – White matt                                |
|                     | Elm light/dark: Melamine coated particle board |                      | 261 – White glossy                              |
|                     | with ABS edges (stepforming)                   |                      | 262 – Light elm                                 |
|                     | Front – mirror                                 |                      | 263 - Dark brown elm                            |
|                     | Open side at left and right                    |                      | 266 – Traffic grey                              |
|                     | With hidden wall fixation                      |                      | 999 – 39 other lacquered colours on request     |
|                     | 2 fixed shelves                                |                      |                                                 |
| Weight              | 8,5 kg                                         |                      |                                                 |
| Mounting acc. incl. | Installation set 49137.4                       |                      |                                                 |

## TECHNICAL DRAWINGS / S 1 : 20