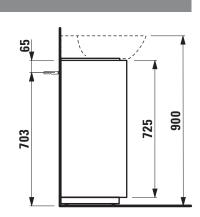

## **BASE FURNITURE FOR INO**

Vanity unit floorstanding 40300.2 40300.4

| TECHNICAL DATA     |                                                   |                      |                                                    |
|--------------------|---------------------------------------------------|----------------------|----------------------------------------------------|
| Order no.          | 40300.2 / 2 drawers, handle anodized aluminium    | Accessories excl.    | Space saving siphon, order no. 89424.0             |
|                    | 40302.4 / 2 drawers, handle aluminium black       | Mounting acc. incl.  | Installation set for furniture, order no. 49114.0, |
| Dimensions (WxHxD) | 799 x 768 x 348 mm                                |                      | 49301.5                                            |
| Matching for       | Washbasin, order no. 81330.1, 81330.2             | Mounting information | The walls installed on must meet the require-      |
| Specification      | Body/Front                                        |                      | ments of the furniture in terms of weight and      |
|                    | White matt, Traffic grey:                         |                      | the supplied fastening elements. If this cannot    |
|                    | Body MDF with PVC foil (post-                     |                      | be guaranteed another method of installation       |
|                    | forming)                                          |                      | needs to be chosen.                                |
|                    | Front MDF with PVC foil and                       | Colours              | 260 – White matt                                   |
|                    | ABS edges                                         |                      | 261 – White glossy                                 |
|                    | White glossy: Body MDF with PET foil (post-       |                      | 262 – Light elm                                    |
|                    | forming)                                          |                      | 263 - Dark brown elm                               |
|                    | Front MDF with PET foil and                       |                      | 266 – Traffic grey                                 |
|                    | ABS edges                                         |                      | 999 – 39 other lacquered colours on request        |
|                    | Elm light/dark: Body particle board with CPL foil |                      |                                                    |
|                    | Front melamine coated particle                    | Colours handle       | anodized aluminium or aluminium black              |
|                    | board with ABS edges                              |                      |                                                    |
|                    | integrated handle bar on the top of the drawers   |                      |                                                    |
|                    | 2 full extension drawers (soft-close mechanism)   |                      |                                                    |
| Weight             | 36,0 kg                                           |                      |                                                    |
|                    |                                                   |                      |                                                    |

## TECHNICAL DRAWINGS / S 1 : 20