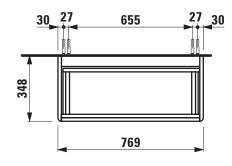

## **BASE FURNITURE FOR INO**

Vanity unit floorstanding 40300.2 40300.4

| TECHNICAL DATA     |                                                   |                      |                                                    |
|--------------------|---------------------------------------------------|----------------------|----------------------------------------------------|
| Order no.          | 40300.2 / 2 drawers, handle anodized aluminium    | Accessories excl.    | Space saving siphon, order no. 89424.0             |
|                    | 40302.4 / 2 drawers, handle aluminium black       | Mounting acc. incl.  | Installation set for furniture, order no. 49114.0, |
| Dimensions (WxHxD) | 799 x 768 x 348 mm                                |                      | 49301.5                                            |
| Matching for       | Washbasin, order no. 81330.1, 81330.2             | Mounting information | The walls installed on must meet the require-      |
| Specification      | Body/Front                                        |                      | ments of the furniture in terms of weight and      |
|                    | White matt, Traffic grey:                         |                      | the supplied fastening elements. If this cannot    |
|                    | Body MDF with PVC foil (post-                     |                      | be guaranteed another method of installation       |
|                    | forming)                                          |                      | needs to be chosen.                                |
|                    | Front MDF with PVC foil and                       | Colours              | 260 – White matt                                   |
|                    | ABS edges                                         |                      | 261 – White glossy                                 |
|                    | White glossy: Body MDF with PET foil (post-       |                      | 262 – Light elm                                    |
|                    | forming)                                          |                      | 263 - Dark brown elm                               |
|                    | Front MDF with PET foil and                       |                      | 266 – Traffic grey                                 |
|                    | ABS edges                                         |                      | 999 – 39 other lacquered colours on request        |
|                    | Elm light/dark: Body particle board with CPL foil |                      |                                                    |
|                    | Front melamine coated particle                    | Colours handle       | anodized aluminium or aluminium black              |
|                    | board with ABS edges                              |                      |                                                    |
|                    | integrated handle bar on the top of the drawers   |                      |                                                    |
|                    | 2 full extension drawers (soft-close mechanism)   |                      |                                                    |
| Weight             | 36,0 kg                                           |                      |                                                    |
|                    |                                                   |                      |                                                    |

## TECHNICAL DRAWINGS / S 1 : 20