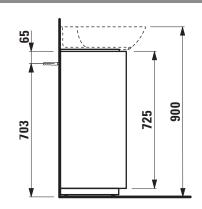

## **BASE FURNITURE FOR INO**

Vanity unit floorstanding 40300.2 40300.4

| TECHNICAL DATA     |                                                   |                      |                                                    |
|--------------------|---------------------------------------------------|----------------------|----------------------------------------------------|
| Order no.          | 40300.2 / 2 drawers, handle anodized aluminium    | Accessories excl.    | Space saving siphon, order no. 89424.0             |
|                    | 40302.4 / 2 drawers, handle aluminium black       | Mounting acc. incl.  | Installation set for furniture, order no. 49114.0, |
| Dimensions (WxHxD) | 799 x 768 x 348 mm                                |                      | 49301.5                                            |
| Matching for       | Washbasin, order no. 81330.1, 81330.2             | Mounting information | The walls installed on must meet the require-      |
| Specification      | Body/Front                                        |                      | ments of the furniture in terms of weight and      |
|                    | White matt, Traffic grey:                         |                      | the supplied fastening elements. If this cannot    |
|                    | Body MDF with PVC foil (post-                     |                      | be guaranteed another method of installation       |
|                    | forming)                                          |                      | needs to be chosen.                                |
|                    | Front MDF with PVC foil and                       | Colours              | 260 – White matt                                   |
|                    | ABS edges                                         |                      | 261 – White glossy                                 |
|                    | White glossy: Body MDF with PET foil (post-       |                      | 262 – Light elm                                    |
|                    | forming)                                          |                      | 263 - Dark brown elm                               |
|                    | Front MDF with PET foil and                       |                      | 266 – Traffic grey                                 |
|                    | ABS edges                                         |                      | 999 – 39 other lacquered colours on request        |
|                    | Elm light/dark: Body particle board with CPL foil |                      |                                                    |
|                    | Front melamine coated particle                    | Colours handle       | anodized aluminium or aluminium black              |
|                    | board with ABS edges                              |                      |                                                    |
|                    | integrated handle bar on the top of the drawers   |                      |                                                    |
|                    | 2 full extension drawers (soft-close mechanism)   |                      |                                                    |
| Weight             | 36,0 kg                                           |                      |                                                    |
|                    |                                                   |                      |                                                    |

## TECHNICAL DRAWINGS / S 1 : 20