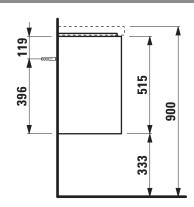

## **Vanity unit** 40350.2

| ΓΑ                                                 |                                                                                                                                                                                                                                                                                                                                                     |                                                                                                                                                                                                                                                                                                                                                          |
|----------------------------------------------------|-----------------------------------------------------------------------------------------------------------------------------------------------------------------------------------------------------------------------------------------------------------------------------------------------------------------------------------------------------|----------------------------------------------------------------------------------------------------------------------------------------------------------------------------------------------------------------------------------------------------------------------------------------------------------------------------------------------------------|
| 40350.2 / door hinge right                         | Mounting information                                                                                                                                                                                                                                                                                                                                | The walls installed on must meet the require-                                                                                                                                                                                                                                                                                                            |
| 437 x 515 x 339 mm                                 |                                                                                                                                                                                                                                                                                                                                                     | ments of the furniture in terms of weight and                                                                                                                                                                                                                                                                                                            |
| washbasin order no. 81508.1                        |                                                                                                                                                                                                                                                                                                                                                     | the supplied fastening elements. If this cannot                                                                                                                                                                                                                                                                                                          |
| Body/Front – 19 mm MDF panels, lacquered or        |                                                                                                                                                                                                                                                                                                                                                     | be guaranteed another method of installation                                                                                                                                                                                                                                                                                                             |
| PVC furniture foil (only 267 – Wild oak)           |                                                                                                                                                                                                                                                                                                                                                     | needs to be chosen.                                                                                                                                                                                                                                                                                                                                      |
| integrated handle in the front                     | Colours Body/Front                                                                                                                                                                                                                                                                                                                                  | 260 – White matt                                                                                                                                                                                                                                                                                                                                         |
| 1 door (soft-close mechanism)                      |                                                                                                                                                                                                                                                                                                                                                     | 261 – White glossy                                                                                                                                                                                                                                                                                                                                       |
| 1 glass shelf (fixed)                              |                                                                                                                                                                                                                                                                                                                                                     | 266 - Traffic grey                                                                                                                                                                                                                                                                                                                                       |
| 12,5 kg                                            |                                                                                                                                                                                                                                                                                                                                                     | 267 - Wild oak                                                                                                                                                                                                                                                                                                                                           |
| Space saving siphon, order no. 89424.0             |                                                                                                                                                                                                                                                                                                                                                     | 990 - Specialcolor lacquered selection                                                                                                                                                                                                                                                                                                                   |
| Installation set for furniture, order no. 49114.0, |                                                                                                                                                                                                                                                                                                                                                     | 999 - Multicolor lacquered selection                                                                                                                                                                                                                                                                                                                     |
| 49301.5                                            |                                                                                                                                                                                                                                                                                                                                                     |                                                                                                                                                                                                                                                                                                                                                          |
|                                                    | 40350.2 / door hinge right 437 x 515 x 339 mm washbasin order no. 81508.1 Body/Front – 19 mm MDF panels, lacquered or PVC furniture foil (only 267 – Wild oak) integrated handle in the front 1 door (soft-close mechanism) 1 glass shelf (fixed) 12,5 kg Space saving siphon, order no. 89424.0 Installation set for furniture, order no. 49114.0, | 40350.2 / door hinge right  437 x 515 x 339 mm  washbasin order no. 81508.1  Body/Front – 19 mm MDF panels, lacquered or PVC furniture foil (only 267 – Wild oak) integrated handle in the front 1 door (soft-close mechanism) 1 glass shelf (fixed) 12,5 kg  Space saving siphon, order no. 89424.0  Installation set for furniture, order no. 49114.0, |

## TECHNICAL DRAWINGS / S 1 : 20