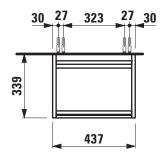

## **Vanity unit** 40350.2

| ΓΑ                                                 |                                                                                                                                                                                                                                                                                                                                                     |                                                                                                                                                                                                                                                                                                                                                          |
|----------------------------------------------------|-----------------------------------------------------------------------------------------------------------------------------------------------------------------------------------------------------------------------------------------------------------------------------------------------------------------------------------------------------|----------------------------------------------------------------------------------------------------------------------------------------------------------------------------------------------------------------------------------------------------------------------------------------------------------------------------------------------------------|
| 40350.2 / door hinge right                         | Mounting information                                                                                                                                                                                                                                                                                                                                | The walls installed on must meet the require-                                                                                                                                                                                                                                                                                                            |
| 437 x 515 x 339 mm                                 |                                                                                                                                                                                                                                                                                                                                                     | ments of the furniture in terms of weight and                                                                                                                                                                                                                                                                                                            |
| washbasin order no. 81508.1                        |                                                                                                                                                                                                                                                                                                                                                     | the supplied fastening elements. If this cannot                                                                                                                                                                                                                                                                                                          |
| Body/Front – 19 mm MDF panels, lacquered or        |                                                                                                                                                                                                                                                                                                                                                     | be guaranteed another method of installation                                                                                                                                                                                                                                                                                                             |
| PVC furniture foil (only 267 – Wild oak)           |                                                                                                                                                                                                                                                                                                                                                     | needs to be chosen.                                                                                                                                                                                                                                                                                                                                      |
| integrated handle in the front                     | Colours Body/Front                                                                                                                                                                                                                                                                                                                                  | 260 – White matt                                                                                                                                                                                                                                                                                                                                         |
| 1 door (soft-close mechanism)                      |                                                                                                                                                                                                                                                                                                                                                     | 261 – White glossy                                                                                                                                                                                                                                                                                                                                       |
| 1 glass shelf (fixed)                              |                                                                                                                                                                                                                                                                                                                                                     | 266 - Traffic grey                                                                                                                                                                                                                                                                                                                                       |
| 12,5 kg                                            |                                                                                                                                                                                                                                                                                                                                                     | 267 - Wild oak                                                                                                                                                                                                                                                                                                                                           |
| Space saving siphon, order no. 89424.0             |                                                                                                                                                                                                                                                                                                                                                     | 990 - Specialcolor lacquered selection                                                                                                                                                                                                                                                                                                                   |
| Installation set for furniture, order no. 49114.0, |                                                                                                                                                                                                                                                                                                                                                     | 999 - Multicolor lacquered selection                                                                                                                                                                                                                                                                                                                     |
| 49301.5                                            |                                                                                                                                                                                                                                                                                                                                                     |                                                                                                                                                                                                                                                                                                                                                          |
|                                                    | 40350.2 / door hinge right 437 x 515 x 339 mm washbasin order no. 81508.1 Body/Front – 19 mm MDF panels, lacquered or PVC furniture foil (only 267 – Wild oak) integrated handle in the front 1 door (soft-close mechanism) 1 glass shelf (fixed) 12,5 kg Space saving siphon, order no. 89424.0 Installation set for furniture, order no. 49114.0, | 40350.2 / door hinge right  437 x 515 x 339 mm  washbasin order no. 81508.1  Body/Front – 19 mm MDF panels, lacquered or PVC furniture foil (only 267 – Wild oak) integrated handle in the front 1 door (soft-close mechanism) 1 glass shelf (fixed) 12,5 kg  Space saving siphon, order no. 89424.0  Installation set for furniture, order no. 49114.0, |

## TECHNICAL DRAWINGS / S 1 : 20