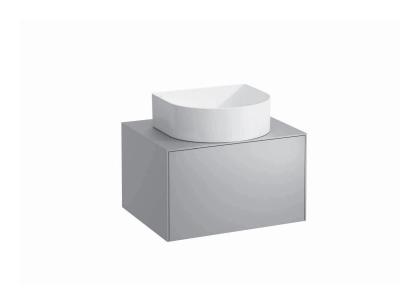

## Drawer element with cut out 40540.1

| TECHNICAL DATA     |                                              |                      |                                                    |
|--------------------|----------------------------------------------|----------------------|----------------------------------------------------|
| Order no.          | 40540.1 / 1 drawer                           | Mounting acc. incl.  | Installation set for furniture, order no. 49114.0, |
| Dimensions (WxHxD) | 577 x 341 x 457 mm                           |                      | 49301.5                                            |
| Matching for       | Washbasin bowl, order no. 81234.0, 81234.1,  | Mounting information | The walls installed on must meet the require-      |
|                    | 81234.2, 81234.3                             |                      | ments of the furniture in terms of weight and      |
| Specification      | Body/Front – particle board, inside melamine |                      | the supplied fastening elements. If this cannot    |
|                    | dark grey                                    |                      | be guaranteed another method of installation       |
|                    | on the outsides MDF panels 6 mm, lacquered   |                      | needs to be chosen.                                |
|                    | Top - lacquered MDF or ceramic stoneware     | Colours              | 040 - Gold (laquered MDF top)                      |
|                    | with marble optic                            |                      | 041 - Copper (laquered MDF top)                    |
|                    | with 6 mm top                                |                      | 042 - Titanium (laquered MDF top)                  |
|                    | 1 cut out                                    |                      | 170 - White matt (laquered MDF top)                |
|                    | 1 push and pull full extension drawer        |                      | 140 - Gold / Nero marquina (ceramic top)           |
| Weight             | with MDF top - 23,0 kg                       |                      | 141 - Copper / Nero marquina (ceramic top)         |
|                    | with ceramic top - 26,0 kg                   |                      | 142 - Titanium / Nero marquina (ceramic top)       |
| Accessories excl.  | Space saving siphon, order no. 89424.0       |                      | 143 - White matt / Nero marquina (ceramic top)     |