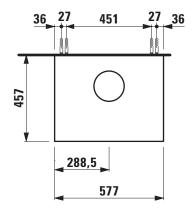

## Drawer element with cut out 40540.1

| TECHNICAL DATA     |                                              |                      |                                                    |
|--------------------|----------------------------------------------|----------------------|----------------------------------------------------|
| Order no.          | 40540.1 / 1 drawer                           | Mounting acc. incl.  | Installation set for furniture, order no. 49114.0, |
| Dimensions (WxHxD) | 577 x 341 x 457 mm                           |                      | 49301.5                                            |
| Matching for       | Washbasin bowl, order no. 81234.0, 81234.1,  | Mounting information | The walls installed on must meet the require-      |
|                    | 81234.2, 81234.3                             |                      | ments of the furniture in terms of weight and      |
| Specification      | Body/Front – particle board, inside melamine |                      | the supplied fastening elements. If this cannot    |
|                    | dark grey                                    |                      | be guaranteed another method of installation       |
|                    | on the outsides MDF panels 6 mm, lacquered   |                      | needs to be chosen.                                |
|                    | Top - lacquered MDF or ceramic stoneware     | Colours              | 040 - Gold (laquered MDF top)                      |
|                    | with marble optic                            |                      | 041 - Copper (laquered MDF top)                    |
|                    | with 6 mm top                                |                      | 042 - Titanium (laquered MDF top)                  |
|                    | 1 cut out                                    |                      | 170 - White matt (laquered MDF top)                |
|                    | 1 push and pull full extension drawer        |                      | 140 - Gold / Nero marquina (ceramic top)           |
| Weight             | with MDF top - 23,0 kg                       |                      | 141 - Copper / Nero marquina (ceramic top)         |
|                    | with ceramic top - 26,0 kg                   |                      | 142 - Titanium / Nero marquina (ceramic top)       |
| Accessories excl.  | Space saving siphon, order no. 89424.0       |                      | 143 - White matt / Nero marquina (ceramic top)     |

## TECHNICAL DRAWINGS / S 1 : 20