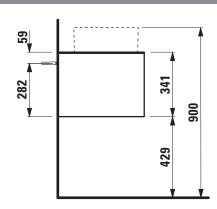

## Drawer element with cut out 40540.1

| TECHNICAL DATA     |                                              |                      |                                                    |
|--------------------|----------------------------------------------|----------------------|----------------------------------------------------|
| Order no.          | 40540.1 / 1 drawer                           | Mounting acc. incl.  | Installation set for furniture, order no. 49114.0, |
| Dimensions (WxHxD) | 577 x 341 x 457 mm                           |                      | 49301.5                                            |
| Matching for       | Washbasin bowl, order no. 81234.0, 81234.1,  | Mounting information | The walls installed on must meet the require-      |
|                    | 81234.2, 81234.3                             |                      | ments of the furniture in terms of weight and      |
| Specification      | Body/Front – particle board, inside melamine |                      | the supplied fastening elements. If this cannot    |
|                    | dark grey                                    |                      | be guaranteed another method of installation       |
|                    | on the outsides MDF panels 6 mm, lacquered   |                      | needs to be chosen.                                |
|                    | Top - lacquered MDF or ceramic stoneware     | Colours              | 040 - Gold (laquered MDF top)                      |
|                    | with marble optic                            |                      | 041 - Copper (laquered MDF top)                    |
|                    | with 6 mm top                                |                      | 042 - Titanium (laquered MDF top)                  |
|                    | 1 cut out                                    |                      | 170 - White matt (laquered MDF top)                |
|                    | 1 push and pull full extension drawer        |                      | 140 - Gold / Nero marquina (ceramic top)           |
| Weight             | with MDF top - 23,0 kg                       |                      | 141 - Copper / Nero marquina (ceramic top)         |
|                    | with ceramic top - 26,0 kg                   |                      | 142 - Titanium / Nero marquina (ceramic top)       |
| Accessories excl.  | Space saving siphon, order no. 89424.0       |                      | 143 - White matt / Nero marquina (ceramic top)     |

## TECHNICAL DRAWINGS / S 1 : 20