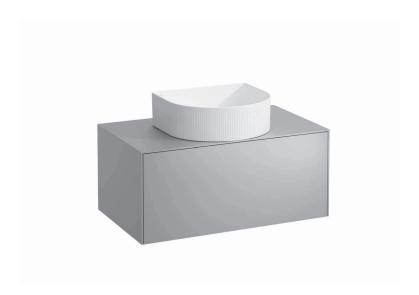

## Drawer element with cut out 40541.1

| TECHNICAL DATA     |                                              |                      |                                                    |
|--------------------|----------------------------------------------|----------------------|----------------------------------------------------|
| Order no.          | 40541.1 / 1 drawer                           | Mounting acc. incl.  | Installation set for furniture, order no. 49114.0, |
| Dimensions (WxHxD) | 777 x 341 x 457 mm                           |                      | 49301.5                                            |
| Matching for       | Washbasin bowl, order no. 81234.0, 81234.1,  | Mounting information | The walls installed on must meet the require-      |
|                    | 81234.2, 81234.3                             |                      | ments of the furniture in terms of weight and      |
| Specification      | Body/Front – particle board, inside melamine |                      | the supplied fastening elements. If this cannot    |
|                    | dark grey                                    |                      | be guaranteed another method of installation       |
|                    | on the outsides MDF panels 6 mm, lacquered   |                      | needs to be chosen.                                |
|                    | Top - lacquered MDF or ceramic stoneware     | Colours              | 040 - Gold (laquered MDF top)                      |
|                    | with marble optic                            |                      | 041 - Copper (laquered MDF top)                    |
|                    | with 6 mm top                                |                      | 042 - Titanium (laquered MDF top)                  |
|                    | 1 cut out                                    |                      | 170 - White matt (laquered MDF top)                |
|                    | 1 push and pull full extension drawer        |                      | 140 - Gold / Nero marquina (ceramic top)           |
| Weight             | with MDF top – 28,0 kg                       |                      | 141 - Copper / Nero marquina (ceramic top)         |
|                    | with ceramic top - 31,5 kg                   |                      | 142 - Titanium / Nero marquina (ceramic top)       |
| Accessories excl.  | Space saving siphon, order no. 89424.0       |                      | 143 - White matt / Nero marquina (ceramic top)     |