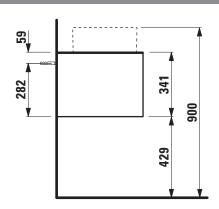

## Drawer element with cut out 40541.1

| TECHNICAL DATA     |                                              |                      |                                                    |
|--------------------|----------------------------------------------|----------------------|----------------------------------------------------|
| Order no.          | 40541.1 / 1 drawer                           | Mounting acc. incl.  | Installation set for furniture, order no. 49114.0, |
| Dimensions (WxHxD) | 777 x 341 x 457 mm                           |                      | 49301.5                                            |
| Matching for       | Washbasin bowl, order no. 81234.0, 81234.1,  | Mounting information | The walls installed on must meet the require-      |
|                    | 81234.2, 81234.3                             |                      | ments of the furniture in terms of weight and      |
| Specification      | Body/Front – particle board, inside melamine |                      | the supplied fastening elements. If this cannot    |
|                    | dark grey                                    |                      | be guaranteed another method of installation       |
|                    | on the outsides MDF panels 6 mm, lacquered   |                      | needs to be chosen.                                |
|                    | Top - lacquered MDF or ceramic stoneware     | Colours              | 040 - Gold (laquered MDF top)                      |
|                    | with marble optic                            |                      | 041 - Copper (laquered MDF top)                    |
|                    | with 6 mm top                                |                      | 042 - Titanium (laquered MDF top)                  |
|                    | 1 cut out                                    |                      | 170 - White matt (laquered MDF top)                |
|                    | 1 push and pull full extension drawer        |                      | 140 - Gold / Nero marquina (ceramic top)           |
| Weight             | with MDF top – 28,0 kg                       |                      | 141 - Copper / Nero marquina (ceramic top)         |
|                    | with ceramic top - 31,5 kg                   |                      | 142 - Titanium / Nero marquina (ceramic top)       |
| Accessories excl.  | Space saving siphon, order no. 89424.0       |                      | 143 - White matt / Nero marquina (ceramic top)     |

## TECHNICAL DRAWINGS / S 1 : 20