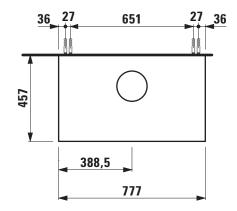

## Drawer element with cut out 40541.1

| TECHNICAL DATA     |                                              |                      |                                                    |
|--------------------|----------------------------------------------|----------------------|----------------------------------------------------|
| Order no.          | 40541.1 / 1 drawer                           | Mounting acc. incl.  | Installation set for furniture, order no. 49114.0, |
| Dimensions (WxHxD) | 777 x 341 x 457 mm                           |                      | 49301.5                                            |
| Matching for       | Washbasin bowl, order no. 81234.0, 81234.1,  | Mounting information | The walls installed on must meet the require-      |
|                    | 81234.2, 81234.3                             |                      | ments of the furniture in terms of weight and      |
| Specification      | Body/Front – particle board, inside melamine |                      | the supplied fastening elements. If this cannot    |
|                    | dark grey                                    |                      | be guaranteed another method of installation       |
|                    | on the outsides MDF panels 6 mm, lacquered   |                      | needs to be chosen.                                |
|                    | Top - lacquered MDF or ceramic stoneware     | Colours              | 040 - Gold (laquered MDF top)                      |
|                    | with marble optic                            |                      | 041 - Copper (laquered MDF top)                    |
|                    | with 6 mm top                                |                      | 042 - Titanium (laquered MDF top)                  |
|                    | 1 cut out                                    |                      | 170 - White matt (laquered MDF top)                |
|                    | 1 push and pull full extension drawer        |                      | 140 - Gold / Nero marquina (ceramic top)           |
| Weight             | with MDF top – 28,0 kg                       |                      | 141 - Copper / Nero marquina (ceramic top)         |
|                    | with ceramic top - 31,5 kg                   |                      | 142 - Titanium / Nero marquina (ceramic top)       |
| Accessories excl.  | Space saving siphon, order no. 89424.0       |                      | 143 - White matt / Nero marquina (ceramic top)     |

## TECHNICAL DRAWINGS / S 1 : 20