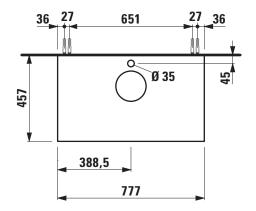

## Drawer element with ceramic top, with cut out and drilled tap hole 40541.5

| Order no.          | 40541.5 / 1 drawer                           | Mounting acc. incl.  | Installation set for furniture, order no. 49114.0, |
|--------------------|----------------------------------------------|----------------------|----------------------------------------------------|
| Dimensions (WxHxD) | 777 x 341 x 457 mm                           |                      | 49301.5                                            |
| Matching for       | Washbasin bowl, order no. 81234.0, 81234.1,  | Mounting information | The walls installed on must meet the require-      |
|                    | 81234.2, 81234.3                             |                      | ments of the furniture in terms of weight and      |
| Specification      | Body/Front – particle board, inside melamine |                      | the supplied fastening elements. If this cannot    |
|                    | dark grey                                    |                      | be guaranteed another method of installation       |
|                    | on the outsides MDF panels 6 mm, lacquered   |                      | needs to be chosen.                                |
|                    | Top - ceramic stoneware with marble optic    | Colours              | 140 - Gold / Nero marquina (ceramic top)           |
|                    | with 6 mm top                                |                      | 141 - Copper / Nero marquina (ceramic top)         |
|                    | 1 cut out                                    |                      | 142 - Titanium / Nero marquina (ceramic top)       |
|                    | 1 drilled tap hole                           |                      | 143 - White matt / Nero marquina (ceramic top      |
|                    | 1 push and pull full extension drawer        |                      |                                                    |
| Weight             | 31,5 kg                                      |                      |                                                    |
| Accessories excl.  | Space saving siphon, order no. 89424.0       |                      |                                                    |

## TECHNICAL DRAWINGS / S 1 : 20