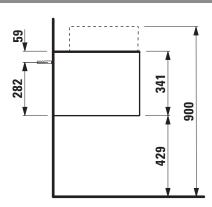

## Drawer element with ceramic top, with cut out and drilled tap hole 40541.5

| Order no.          | 40541.5 / 1 drawer                           | Mounting acc. incl.  | Installation set for furniture, order no. 49114.0, |
|--------------------|----------------------------------------------|----------------------|----------------------------------------------------|
| Dimensions (WxHxD) | 777 x 341 x 457 mm                           |                      | 49301.5                                            |
| Matching for       | Washbasin bowl, order no. 81234.0, 81234.1,  | Mounting information | The walls installed on must meet the require-      |
|                    | 81234.2, 81234.3                             |                      | ments of the furniture in terms of weight and      |
| Specification      | Body/Front – particle board, inside melamine |                      | the supplied fastening elements. If this cannot    |
|                    | dark grey                                    |                      | be guaranteed another method of installation       |
|                    | on the outsides MDF panels 6 mm, lacquered   |                      | needs to be chosen.                                |
|                    | Top - ceramic stoneware with marble optic    | Colours              | 140 - Gold / Nero marquina (ceramic top)           |
|                    | with 6 mm top                                |                      | 141 - Copper / Nero marquina (ceramic top)         |
|                    | 1 cut out                                    |                      | 142 - Titanium / Nero marquina (ceramic top)       |
|                    | 1 drilled tap hole                           |                      | 143 - White matt / Nero marquina (ceramic top      |
|                    | 1 push and pull full extension drawer        |                      |                                                    |
| Weight             | 31,5 kg                                      |                      |                                                    |
| Accessories excl.  | Space saving siphon, order no. 89424.0       |                      |                                                    |

## TECHNICAL DRAWINGS / S 1 : 20