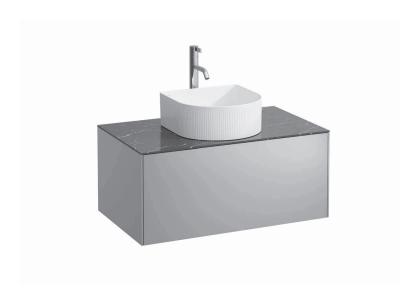

## Drawer element with ceramic top, with cut out and drilled tap hole 40541.5

| Order no.          | 40541.5 / 1 drawer                           | Mounting acc. incl.  | Installation set for furniture, order no. 49114.0, |
|--------------------|----------------------------------------------|----------------------|----------------------------------------------------|
| Dimensions (WxHxD) | 777 x 341 x 457 mm                           |                      | 49301.5                                            |
| Matching for       | Washbasin bowl, order no. 81234.0, 81234.1,  | Mounting information | The walls installed on must meet the require-      |
|                    | 81234.2, 81234.3                             |                      | ments of the furniture in terms of weight and      |
| Specification      | Body/Front – particle board, inside melamine |                      | the supplied fastening elements. If this cannot    |
|                    | dark grey                                    |                      | be guaranteed another method of installation       |
|                    | on the outsides MDF panels 6 mm, lacquered   |                      | needs to be chosen.                                |
|                    | Top - ceramic stoneware with marble optic    | Colours              | 140 - Gold / Nero marquina (ceramic top)           |
|                    | with 6 mm top                                |                      | 141 - Copper / Nero marquina (ceramic top)         |
|                    | 1 cut out                                    |                      | 142 - Titanium / Nero marquina (ceramic top)       |
|                    | 1 drilled tap hole                           |                      | 143 - White matt / Nero marquina (ceramic top      |
|                    | 1 push and pull full extension drawer        |                      |                                                    |
| Weight             | 31,5 kg                                      |                      |                                                    |
| Accessories excl.  | Space saving siphon, order no. 89424.0       |                      |                                                    |