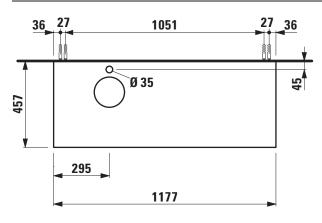

## TECHNICAL DATA

| TECHNICAL DA       |                                              |                      |                                                    |
|--------------------|----------------------------------------------|----------------------|----------------------------------------------------|
| Order no.          | 40542.6 / 1 drawer                           | Mounting acc. incl.  | Installation set for furniture, order no. 49114.0, |
| Dimensions (WxHxD) | 1177 x 341 x 457 mm                          |                      | 49301.5                                            |
| Matching for       | Washbasin bowl, order no. 81234.0, 81234.1,  | Mounting information | The walls installed on must meet the require-      |
|                    | 81234.2, 81234.3                             |                      | ments of the furniture in terms of weight and      |
| Specification      | Body/Front - particle board, inside melamine |                      | the supplied fastening elements. If this cannot    |
|                    | dark grey                                    |                      | be guaranteed another method of installation       |
|                    | on the outsides MDF panels 6 mm, lacquered   |                      | needs to be chosen.                                |
|                    | Top – ceramic stoneware with marble optic    | Colours              | 140 - Gold / Nero marquina (ceramic top)           |
|                    | with 6 mm top                                |                      | 141 – Copper / Nero marquina (ceramic top)         |
|                    | 1 cut out left                               |                      | 142 - Titanium / Nero marquina (ceramic top)       |
|                    | 1 drilled tap hole                           |                      | 143 - White matt / Nero marquina (ceramic top)     |
|                    | 1 push and pull full extension drawer        |                      |                                                    |
| Weight             | 45,5 kg                                      |                      |                                                    |
| Accessories excl.  | Space saving siphon, order no. 89424.0       |                      |                                                    |

## TECHNICAL DRAWINGS / S 1 : 20