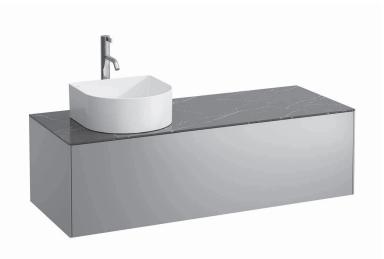

## SONAR FURNITURE

Drawer element with ceramic top, with cut out left and drilled tap hole 40542.6

## TECHNICAL DATA

| TECHNICAL DA       |                                              |                      |                                                    |
|--------------------|----------------------------------------------|----------------------|----------------------------------------------------|
| Order no.          | 40542.6 / 1 drawer                           | Mounting acc. incl.  | Installation set for furniture, order no. 49114.0, |
| Dimensions (WxHxD) | 1177 x 341 x 457 mm                          |                      | 49301.5                                            |
| Matching for       | Washbasin bowl, order no. 81234.0, 81234.1,  | Mounting information | The walls installed on must meet the require-      |
|                    | 81234.2, 81234.3                             |                      | ments of the furniture in terms of weight and      |
| Specification      | Body/Front - particle board, inside melamine |                      | the supplied fastening elements. If this cannot    |
|                    | dark grey                                    |                      | be guaranteed another method of installation       |
|                    | on the outsides MDF panels 6 mm, lacquered   |                      | needs to be chosen.                                |
|                    | Top – ceramic stoneware with marble optic    | Colours              | 140 - Gold / Nero marquina (ceramic top)           |
|                    | with 6 mm top                                |                      | 141 – Copper / Nero marquina (ceramic top)         |
|                    | 1 cut out left                               |                      | 142 - Titanium / Nero marquina (ceramic top)       |
|                    | 1 drilled tap hole                           |                      | 143 - White matt / Nero marquina (ceramic top)     |
|                    | 1 push and pull full extension drawer        |                      |                                                    |
| Weight             | 45,5 kg                                      |                      |                                                    |
| Accessories excl.  | Space saving siphon, order no. 89424.0       |                      |                                                    |