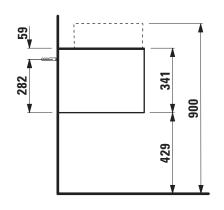

## TECHNICAL DATA

| TECHNICAL DA       |                                              |                      |                                                    |
|--------------------|----------------------------------------------|----------------------|----------------------------------------------------|
| Order no.          | 40542.6 / 1 drawer                           | Mounting acc. incl.  | Installation set for furniture, order no. 49114.0, |
| Dimensions (WxHxD) | 1177 x 341 x 457 mm                          |                      | 49301.5                                            |
| Matching for       | Washbasin bowl, order no. 81234.0, 81234.1,  | Mounting information | The walls installed on must meet the require-      |
|                    | 81234.2, 81234.3                             |                      | ments of the furniture in terms of weight and      |
| Specification      | Body/Front - particle board, inside melamine |                      | the supplied fastening elements. If this cannot    |
|                    | dark grey                                    |                      | be guaranteed another method of installation       |
|                    | on the outsides MDF panels 6 mm, lacquered   |                      | needs to be chosen.                                |
|                    | Top – ceramic stoneware with marble optic    | Colours              | 140 - Gold / Nero marquina (ceramic top)           |
|                    | with 6 mm top                                |                      | 141 – Copper / Nero marquina (ceramic top)         |
|                    | 1 cut out left                               |                      | 142 - Titanium / Nero marquina (ceramic top)       |
|                    | 1 drilled tap hole                           |                      | 143 - White matt / Nero marquina (ceramic top)     |
|                    | 1 push and pull full extension drawer        |                      |                                                    |
| Weight             | 45,5 kg                                      |                      |                                                    |
| Accessories excl.  | Space saving siphon, order no. 89424.0       |                      |                                                    |

## TECHNICAL DRAWINGS / S 1 : 20