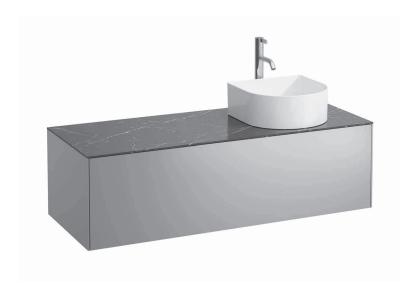

## Drawer element with ceramic top, with cut out right and drilled tap hole 40542.7

| TECHNICAL DA       | TA                                           |                      |                                                    |
|--------------------|----------------------------------------------|----------------------|----------------------------------------------------|
| Order no.          | 40542.7 / 1 drawer                           | Mounting acc. incl.  | Installation set for furniture, order no. 49114.0, |
| Dimensions (WxHxD) | 1177 x 341 x 457 mm                          |                      | 49301.5                                            |
| Matching for       | Washbasin bowl, order no. 81234.0, 81234.1,  | Mounting information | The walls installed on must meet the require-      |
|                    | 81234.2, 81234.3                             |                      | ments of the furniture in terms of weight and      |
| Specification      | Body/Front – particle board, inside melamine |                      | the supplied fastening elements. If this cannot    |
|                    | dark grey                                    |                      | be guaranteed another method of installation       |
|                    | on the outsides MDF panels 6 mm, lacquered   |                      | needs to be chosen.                                |
|                    | Top - ceramic stoneware with marble optic    | Colours              | 140 - Gold / Nero marquina (ceramic top)           |
|                    | with 6 mm top                                |                      | 141 - Copper / Nero marquina (ceramic top)         |
|                    | 1 cut out right                              |                      | 142 - Titanium / Nero marquina (ceramic top)       |
|                    | 1 drilled tap hole                           |                      | 143 - White matt / Nero marquina (ceramic top)     |
|                    | 1 push and pull full extension drawer        |                      |                                                    |
| Weight             | 45,5 kg                                      |                      |                                                    |
| Accessories excl.  | Space saving siphon, order no. 89424.0       |                      |                                                    |