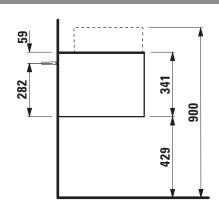

## Drawer element with ceramic top, with cut out right and drilled tap hole 40542.7

| TECHNICAL DA       | TA                                           |                      |                                                    |
|--------------------|----------------------------------------------|----------------------|----------------------------------------------------|
| Order no.          | 40542.7 / 1 drawer                           | Mounting acc. incl.  | Installation set for furniture, order no. 49114.0, |
| Dimensions (WxHxD) | 1177 x 341 x 457 mm                          |                      | 49301.5                                            |
| Matching for       | Washbasin bowl, order no. 81234.0, 81234.1,  | Mounting information | The walls installed on must meet the require-      |
|                    | 81234.2, 81234.3                             |                      | ments of the furniture in terms of weight and      |
| Specification      | Body/Front – particle board, inside melamine |                      | the supplied fastening elements. If this cannot    |
|                    | dark grey                                    |                      | be guaranteed another method of installation       |
|                    | on the outsides MDF panels 6 mm, lacquered   |                      | needs to be chosen.                                |
|                    | Top - ceramic stoneware with marble optic    | Colours              | 140 - Gold / Nero marquina (ceramic top)           |
|                    | with 6 mm top                                |                      | 141 - Copper / Nero marquina (ceramic top)         |
|                    | 1 cut out right                              |                      | 142 - Titanium / Nero marquina (ceramic top)       |
|                    | 1 drilled tap hole                           |                      | 143 - White matt / Nero marquina (ceramic top)     |
|                    | 1 push and pull full extension drawer        |                      |                                                    |
| Weight             | 45,5 kg                                      |                      |                                                    |
| Accessories excl.  | Space saving siphon, order no. 89424.0       |                      |                                                    |

## TECHNICAL DRAWINGS / S 1 : 20