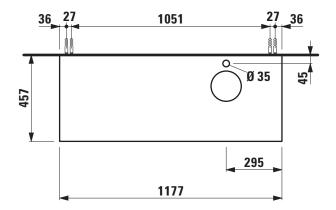

## Drawer element with ceramic top, with cut out right and drilled tap hole 40542.7

| TECHNICAL DA       | TA                                           |                      |                                                    |
|--------------------|----------------------------------------------|----------------------|----------------------------------------------------|
| Order no.          | 40542.7 / 1 drawer                           | Mounting acc. incl.  | Installation set for furniture, order no. 49114.0, |
| Dimensions (WxHxD) | 1177 x 341 x 457 mm                          |                      | 49301.5                                            |
| Matching for       | Washbasin bowl, order no. 81234.0, 81234.1,  | Mounting information | The walls installed on must meet the require-      |
|                    | 81234.2, 81234.3                             |                      | ments of the furniture in terms of weight and      |
| Specification      | Body/Front – particle board, inside melamine |                      | the supplied fastening elements. If this cannot    |
|                    | dark grey                                    |                      | be guaranteed another method of installation       |
|                    | on the outsides MDF panels 6 mm, lacquered   |                      | needs to be chosen.                                |
|                    | Top - ceramic stoneware with marble optic    | Colours              | 140 - Gold / Nero marquina (ceramic top)           |
|                    | with 6 mm top                                |                      | 141 - Copper / Nero marquina (ceramic top)         |
|                    | 1 cut out right                              |                      | 142 - Titanium / Nero marquina (ceramic top)       |
|                    | 1 drilled tap hole                           |                      | 143 - White matt / Nero marquina (ceramic top)     |
|                    | 1 push and pull full extension drawer        |                      |                                                    |
| Weight             | 45,5 kg                                      |                      |                                                    |
| Accessories excl.  | Space saving siphon, order no. 89424.0       |                      |                                                    |

## TECHNICAL DRAWINGS / S 1 : 20