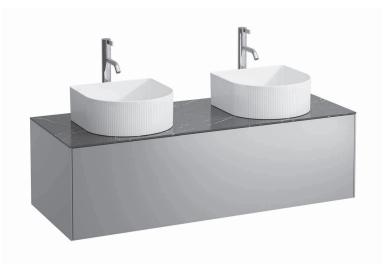

## SONAR FURNITURE

Drawer element with ceramic top, with 2 cut outs and 2 drilled tap hole 40542.8

## TECHNICAL DATA

| TECHNICAL DATA     |                                              |                      |                                                    |
|--------------------|----------------------------------------------|----------------------|----------------------------------------------------|
| Order no.          | 40542.8 / 1 drawer                           | Mounting acc. incl.  | Installation set for furniture, order no. 49114.0, |
| Dimensions (WxHxD) | 1177 x 341 x 457 mm                          |                      | 49301.5                                            |
| Matching for       | Washbasin bowl, order no. 81234.0, 81234.1,  | Mounting information | The walls installed on must meet the require-      |
|                    | 81234.2, 81234.3                             |                      | ments of the furniture in terms of weight and      |
| Specification      | Body/Front - particle board, inside melamine |                      | the supplied fastening elements. If this cannot    |
|                    | dark grey                                    |                      | be guaranteed another method of installation       |
|                    | on the outsides MDF panels 6 mm, lacquered   |                      | needs to be chosen.                                |
|                    | Top – ceramic stoneware with marble optic    | Colours              | 140 – Gold / Nero marquina (ceramic top)           |
|                    | with 6 mm top                                |                      | 141 - Copper / Nero marquina (ceramic top)         |
|                    | 2 cut outs                                   |                      | 142 - Titanium / Nero marquina (ceramic top)       |
|                    | 2 drilled tap holes                          |                      | 143 - White matt / Nero marquina (ceramic top)     |
|                    | 1 push and pull full extension drawer        |                      |                                                    |
| Weight             | 45,5 kg                                      |                      |                                                    |
| Accessories excl.  | Space saving siphon, order no. 89424.0       |                      |                                                    |
|                    |                                              |                      |                                                    |