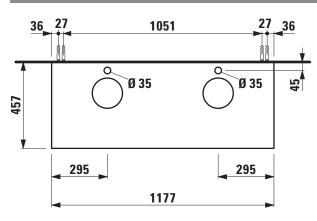

## TECHNICAL DATA

| TECHNICAL DATA     |                                              |                      |                                                    |
|--------------------|----------------------------------------------|----------------------|----------------------------------------------------|
| Order no.          | 40542.8 / 1 drawer                           | Mounting acc. incl.  | Installation set for furniture, order no. 49114.0, |
| Dimensions (WxHxD) | 1177 x 341 x 457 mm                          |                      | 49301.5                                            |
| Matching for       | Washbasin bowl, order no. 81234.0, 81234.1,  | Mounting information | The walls installed on must meet the require-      |
|                    | 81234.2, 81234.3                             |                      | ments of the furniture in terms of weight and      |
| Specification      | Body/Front - particle board, inside melamine |                      | the supplied fastening elements. If this cannot    |
|                    | dark grey                                    |                      | be guaranteed another method of installation       |
|                    | on the outsides MDF panels 6 mm, lacquered   |                      | needs to be chosen.                                |
|                    | Top – ceramic stoneware with marble optic    | Colours              | 140 – Gold / Nero marquina (ceramic top)           |
|                    | with 6 mm top                                |                      | 141 - Copper / Nero marquina (ceramic top)         |
|                    | 2 cut outs                                   |                      | 142 - Titanium / Nero marquina (ceramic top)       |
|                    | 2 drilled tap holes                          |                      | 143 - White matt / Nero marquina (ceramic top)     |
|                    | 1 push and pull full extension drawer        |                      |                                                    |
| Weight             | 45,5 kg                                      |                      |                                                    |
| Accessories excl.  | Space saving siphon, order no. 89424.0       |                      |                                                    |
|                    |                                              |                      |                                                    |

## TECHNICAL DRAWINGS / S 1 : 20