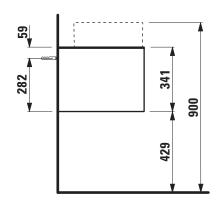

## TECHNICAL DATA

| TECHNICAL DATA     |                                              |                      |                                                    |
|--------------------|----------------------------------------------|----------------------|----------------------------------------------------|
| Order no.          | 40542.8 / 1 drawer                           | Mounting acc. incl.  | Installation set for furniture, order no. 49114.0, |
| Dimensions (WxHxD) | 1177 x 341 x 457 mm                          |                      | 49301.5                                            |
| Matching for       | Washbasin bowl, order no. 81234.0, 81234.1,  | Mounting information | The walls installed on must meet the require-      |
|                    | 81234.2, 81234.3                             |                      | ments of the furniture in terms of weight and      |
| Specification      | Body/Front - particle board, inside melamine |                      | the supplied fastening elements. If this cannot    |
|                    | dark grey                                    |                      | be guaranteed another method of installation       |
|                    | on the outsides MDF panels 6 mm, lacquered   |                      | needs to be chosen.                                |
|                    | Top – ceramic stoneware with marble optic    | Colours              | 140 – Gold / Nero marquina (ceramic top)           |
|                    | with 6 mm top                                |                      | 141 - Copper / Nero marquina (ceramic top)         |
|                    | 2 cut outs                                   |                      | 142 - Titanium / Nero marquina (ceramic top)       |
|                    | 2 drilled tap holes                          |                      | 143 - White matt / Nero marquina (ceramic top)     |
|                    | 1 push and pull full extension drawer        |                      |                                                    |
| Weight             | 45,5 kg                                      |                      |                                                    |
| Accessories excl.  | Space saving siphon, order no. 89424.0       |                      |                                                    |
|                    |                                              |                      |                                                    |

## TECHNICAL DRAWINGS / S 1 : 20