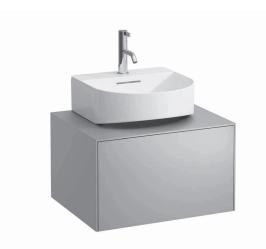

## Drawer element with cut out 40543.1

| TECHNICAL DATA      |                                                    |                      |                                                 |
|---------------------|----------------------------------------------------|----------------------|-------------------------------------------------|
| Order no.           | 40543.1 / 1 drawer                                 | Mounting information | The walls installed on must meet the require-   |
| Dimensions (WxHxD)  | 577 x 341 x 457 mm                                 |                      | ments of the furniture in terms of weight and   |
| Matching for        | Washbasin, order no. 81634.1                       |                      | the supplied fastening elements. If this cannot |
| Specification       | Body/Front - particle board, inside melamine       |                      | be guaranteed another method of installation    |
|                     | dark grey                                          |                      | needs to be chosen.                             |
|                     | on the outsides MDF panels 6 mm, lacquered         | Colours              | 040 - Gold (laquered MDF top)                   |
|                     | Top – lacquered MDF or ceramic stoneware           |                      | 041 – Copper (laquered MDF top)                 |
|                     | with marble optic                                  |                      | 042 – Titanium (laquered MDF top)               |
|                     | with 6 mm top                                      |                      | 170 – White matt (laquered MDF top)             |
|                     | 1 cut out                                          |                      | 140 – Gold / Nero marquina (ceramic top)        |
|                     | 1 push and pull full extension drawer              |                      | 141 - Copper / Nero marquina (ceramic top)      |
| Weight              | with MDF top – 23,0 kg                             |                      | 142 - Titanium / Nero marquina (ceramic top)    |
|                     | with ceramic top – 26,0 kg                         |                      | 143 - White matt / Nero marquina (ceramic top)  |
| Accessories excl.   | Space saving siphon, order no. 89424.0             |                      |                                                 |
| Mounting acc. incl. | Installation set for furniture, order no. 49114.0, |                      |                                                 |
|                     | 49301.5                                            |                      |                                                 |