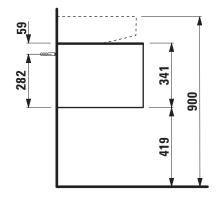

## Drawer element with cut out 40543.1

| TECHNICAL DATA      |                                                    |                      |                                                 |
|---------------------|----------------------------------------------------|----------------------|-------------------------------------------------|
| Order no.           | 40543.1 / 1 drawer                                 | Mounting information | The walls installed on must meet the require-   |
| Dimensions (WxHxD)  | 577 x 341 x 457 mm                                 |                      | ments of the furniture in terms of weight and   |
| Matching for        | Washbasin, order no. 81634.1                       |                      | the supplied fastening elements. If this cannot |
| Specification       | Body/Front - particle board, inside melamine       |                      | be guaranteed another method of installation    |
|                     | dark grey                                          |                      | needs to be chosen.                             |
|                     | on the outsides MDF panels 6 mm, lacquered         | Colours              | 040 - Gold (laquered MDF top)                   |
|                     | Top – lacquered MDF or ceramic stoneware           |                      | 041 – Copper (laquered MDF top)                 |
|                     | with marble optic                                  |                      | 042 – Titanium (laquered MDF top)               |
|                     | with 6 mm top                                      |                      | 170 – White matt (laquered MDF top)             |
|                     | 1 cut out                                          |                      | 140 – Gold / Nero marquina (ceramic top)        |
|                     | 1 push and pull full extension drawer              |                      | 141 - Copper / Nero marquina (ceramic top)      |
| Weight              | with MDF top – 23,0 kg                             |                      | 142 - Titanium / Nero marquina (ceramic top)    |
|                     | with ceramic top – 26,0 kg                         |                      | 143 - White matt / Nero marquina (ceramic top)  |
| Accessories excl.   | Space saving siphon, order no. 89424.0             |                      |                                                 |
| Mounting acc. incl. | Installation set for furniture, order no. 49114.0, |                      |                                                 |
|                     | 49301.5                                            |                      |                                                 |

## TECHNICAL DRAWINGS / S 1 : 20