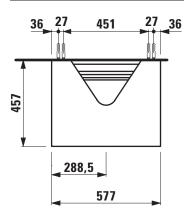

## Drawer element with cut out 40543.1

| TECHNICAL DATA      |                                                    |                      |                                                 |
|---------------------|----------------------------------------------------|----------------------|-------------------------------------------------|
| Order no.           | 40543.1 / 1 drawer                                 | Mounting information | The walls installed on must meet the require-   |
| Dimensions (WxHxD)  | 577 x 341 x 457 mm                                 |                      | ments of the furniture in terms of weight and   |
| Matching for        | Washbasin, order no. 81634.1                       |                      | the supplied fastening elements. If this cannot |
| Specification       | Body/Front - particle board, inside melamine       |                      | be guaranteed another method of installation    |
|                     | dark grey                                          |                      | needs to be chosen.                             |
|                     | on the outsides MDF panels 6 mm, lacquered         | Colours              | 040 - Gold (laquered MDF top)                   |
|                     | Top – lacquered MDF or ceramic stoneware           |                      | 041 – Copper (laquered MDF top)                 |
|                     | with marble optic                                  |                      | 042 – Titanium (laquered MDF top)               |
|                     | with 6 mm top                                      |                      | 170 – White matt (laquered MDF top)             |
|                     | 1 cut out                                          |                      | 140 – Gold / Nero marquina (ceramic top)        |
|                     | 1 push and pull full extension drawer              |                      | 141 - Copper / Nero marquina (ceramic top)      |
| Weight              | with MDF top – 23,0 kg                             |                      | 142 - Titanium / Nero marquina (ceramic top)    |
|                     | with ceramic top – 26,0 kg                         |                      | 143 - White matt / Nero marquina (ceramic top)  |
| Accessories excl.   | Space saving siphon, order no. 89424.0             |                      |                                                 |
| Mounting acc. incl. | Installation set for furniture, order no. 49114.0, |                      |                                                 |
|                     | 49301.5                                            |                      |                                                 |

## TECHNICAL DRAWINGS / S 1 : 20