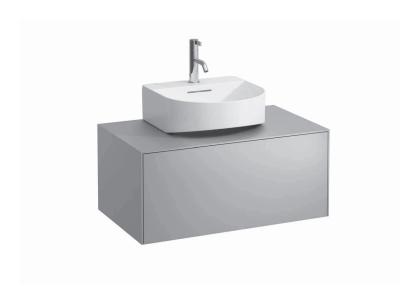

## Drawer element with cut out 40544.1

| TECHNICAL DATA      |                                                    |                      |                                                 |
|---------------------|----------------------------------------------------|----------------------|-------------------------------------------------|
| Order no.           | 40544.1 / 1 drawer                                 | Mounting information | The walls installed on must meet the require-   |
| Dimensions (WxHxD)  | 777 x 341 x 457 mm                                 |                      | ments of the furniture in terms of weight and   |
| Matching for        | Washbasin, order no. 81634.1, 81634.2              |                      | the supplied fastening elements. If this cannot |
| Specification       | Body/Front – particle board, inside melamine       |                      | be guaranteed another method of installation    |
|                     | dark grey                                          |                      | needs to be chosen.                             |
|                     | on the outsides MDF panels 6 mm, lacquered         | Colours              | 040 - Gold (laquered MDF top)                   |
|                     | Top - lacquered MDF or ceramic stoneware           |                      | 041 - Copper (laquered MDF top)                 |
|                     | with marble optic                                  |                      | 042 - Titanium (laquered MDF top)               |
|                     | with 6 mm top                                      |                      | 170 - White matt (laquered MDF top)             |
|                     | 1 cut out                                          |                      | 140 - Gold / Nero marquina (ceramic top)        |
|                     | 1 push and pull full extension drawer              |                      | 141 - Copper / Nero marquina (ceramic top)      |
| Weight              | with MDF top – 28,0 kg                             |                      | 142 - Titanium / Nero marquina (ceramic top)    |
|                     | with ceramic top - 31,5 kg                         |                      | 143 - White matt / Nero marquina (ceramic top)  |
| Accessories excl.   | Space saving siphon, order no. 89424.0             |                      |                                                 |
| Mounting acc. incl. | Installation set for furniture, order no. 49114.0, |                      |                                                 |
|                     | 49301.5                                            |                      |                                                 |