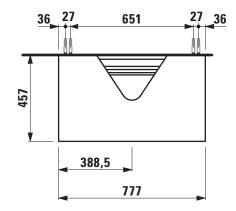

## Drawer element with cut out 40544.1

| TECHNICAL DATA      |                                                    |                      |                                                 |
|---------------------|----------------------------------------------------|----------------------|-------------------------------------------------|
| Order no.           | 40544.1 / 1 drawer                                 | Mounting information | The walls installed on must meet the require-   |
| Dimensions (WxHxD)  | 777 x 341 x 457 mm                                 |                      | ments of the furniture in terms of weight and   |
| Matching for        | Washbasin, order no. 81634.1, 81634.2              |                      | the supplied fastening elements. If this cannot |
| Specification       | Body/Front – particle board, inside melamine       |                      | be guaranteed another method of installation    |
|                     | dark grey                                          |                      | needs to be chosen.                             |
|                     | on the outsides MDF panels 6 mm, lacquered         | Colours              | 040 - Gold (laquered MDF top)                   |
|                     | Top - lacquered MDF or ceramic stoneware           |                      | 041 - Copper (laquered MDF top)                 |
|                     | with marble optic                                  |                      | 042 - Titanium (laquered MDF top)               |
|                     | with 6 mm top                                      |                      | 170 - White matt (laquered MDF top)             |
|                     | 1 cut out                                          |                      | 140 - Gold / Nero marquina (ceramic top)        |
|                     | 1 push and pull full extension drawer              |                      | 141 - Copper / Nero marquina (ceramic top)      |
| Weight              | with MDF top – 28,0 kg                             |                      | 142 - Titanium / Nero marquina (ceramic top)    |
|                     | with ceramic top - 31,5 kg                         |                      | 143 - White matt / Nero marquina (ceramic top)  |
| Accessories excl.   | Space saving siphon, order no. 89424.0             |                      |                                                 |
| Mounting acc. incl. | Installation set for furniture, order no. 49114.0, |                      |                                                 |
|                     | 49301.5                                            |                      |                                                 |

## TECHNICAL DRAWINGS / S 1 : 20