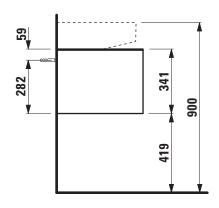

## Drawer element with cut out 40544.1

| TECHNICAL DATA      |                                                    |                      |                                                 |
|---------------------|----------------------------------------------------|----------------------|-------------------------------------------------|
| Order no.           | 40544.1 / 1 drawer                                 | Mounting information | The walls installed on must meet the require-   |
| Dimensions (WxHxD)  | 777 x 341 x 457 mm                                 |                      | ments of the furniture in terms of weight and   |
| Matching for        | Washbasin, order no. 81634.1, 81634.2              |                      | the supplied fastening elements. If this cannot |
| Specification       | Body/Front – particle board, inside melamine       |                      | be guaranteed another method of installation    |
|                     | dark grey                                          |                      | needs to be chosen.                             |
|                     | on the outsides MDF panels 6 mm, lacquered         | Colours              | 040 - Gold (laquered MDF top)                   |
|                     | Top - lacquered MDF or ceramic stoneware           |                      | 041 - Copper (laquered MDF top)                 |
|                     | with marble optic                                  |                      | 042 - Titanium (laquered MDF top)               |
|                     | with 6 mm top                                      |                      | 170 - White matt (laquered MDF top)             |
|                     | 1 cut out                                          |                      | 140 - Gold / Nero marquina (ceramic top)        |
|                     | 1 push and pull full extension drawer              |                      | 141 - Copper / Nero marquina (ceramic top)      |
| Weight              | with MDF top – 28,0 kg                             |                      | 142 - Titanium / Nero marquina (ceramic top)    |
|                     | with ceramic top - 31,5 kg                         |                      | 143 - White matt / Nero marquina (ceramic top)  |
| Accessories excl.   | Space saving siphon, order no. 89424.0             |                      |                                                 |
| Mounting acc. incl. | Installation set for furniture, order no. 49114.0, |                      |                                                 |
|                     | 49301.5                                            |                      |                                                 |

## TECHNICAL DRAWINGS / S 1 : 20