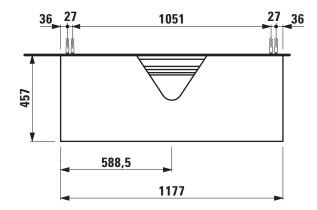

## Drawer element with cut out 40545.1

| TECHNICAL DATA      |                                                    |                      |                                                 |
|---------------------|----------------------------------------------------|----------------------|-------------------------------------------------|
| Order no.           | 40545.1 / 1 drawer                                 | Mounting information | The walls installed on must meet the require-   |
| Dimensions (WxHxD)  | 1177 x 341 x 457 mm                                |                      | ments of the furniture in terms of weight and   |
| Matching for        | Washbasin, order no. 81634.1, 81634.2              |                      | the supplied fastening elements. If this cannot |
| Specification       | Body/Front – particle board, inside melamine       |                      | be guaranteed another method of installation    |
|                     | dark grey                                          |                      | needs to be chosen.                             |
|                     | on the outsides MDF panels 6 mm, lacquered         | Colours              | 040 - Gold (laquered MDF top)                   |
|                     | Top - lacquered MDF or ceramic stoneware           |                      | 041 - Copper (laquered MDF top)                 |
|                     | with marble optic                                  |                      | 042 - Titanium (laquered MDF top)               |
|                     | with 6 mm top                                      |                      | 170 - White matt (laquered MDF top)             |
|                     | 1 cut out                                          |                      | 140 - Gold / Nero marquina (ceramic top)        |
|                     | 1 push and pull full extension drawer              |                      | 141 - Copper / Nero marquina (ceramic top)      |
| Weight              | with MDF top – 39,5 kg                             |                      | 142 - Titanium / Nero marquina (ceramic top)    |
|                     | with ceramic top - 45,5 kg                         |                      | 143 - White matt / Nero marquina (ceramic top)  |
| Accessories excl.   | Space saving siphon, order no. 89424.0             |                      |                                                 |
| Mounting acc. incl. | Installation set for furniture, order no. 49114.0, |                      |                                                 |
|                     | 49301.5                                            |                      |                                                 |

## TECHNICAL DRAWINGS / S 1 : 20