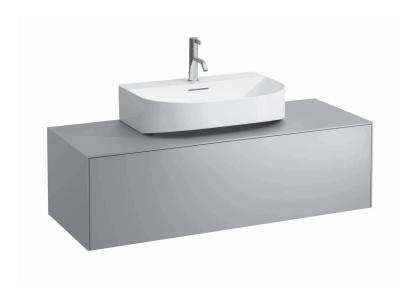

## Drawer element with cut out 40545.1

| TECHNICAL DATA      |                                                    |                      |                                                 |
|---------------------|----------------------------------------------------|----------------------|-------------------------------------------------|
| Order no.           | 40545.1 / 1 drawer                                 | Mounting information | The walls installed on must meet the require-   |
| Dimensions (WxHxD)  | 1177 x 341 x 457 mm                                |                      | ments of the furniture in terms of weight and   |
| Matching for        | Washbasin, order no. 81634.1, 81634.2              |                      | the supplied fastening elements. If this cannot |
| Specification       | Body/Front – particle board, inside melamine       |                      | be guaranteed another method of installation    |
|                     | dark grey                                          |                      | needs to be chosen.                             |
|                     | on the outsides MDF panels 6 mm, lacquered         | Colours              | 040 - Gold (laquered MDF top)                   |
|                     | Top - lacquered MDF or ceramic stoneware           |                      | 041 - Copper (laquered MDF top)                 |
|                     | with marble optic                                  |                      | 042 - Titanium (laquered MDF top)               |
|                     | with 6 mm top                                      |                      | 170 - White matt (laquered MDF top)             |
|                     | 1 cut out                                          |                      | 140 - Gold / Nero marquina (ceramic top)        |
|                     | 1 push and pull full extension drawer              |                      | 141 - Copper / Nero marquina (ceramic top)      |
| Weight              | with MDF top – 39,5 kg                             |                      | 142 - Titanium / Nero marquina (ceramic top)    |
|                     | with ceramic top - 45,5 kg                         |                      | 143 - White matt / Nero marquina (ceramic top)  |
| Accessories excl.   | Space saving siphon, order no. 89424.0             |                      |                                                 |
| Mounting acc. incl. | Installation set for furniture, order no. 49114.0, |                      |                                                 |
|                     | 49301.5                                            |                      |                                                 |