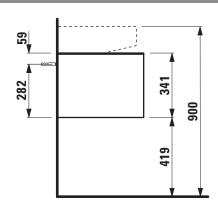

## Drawer element with cut out 40545.1

| TECHNICAL DATA      |                                                    |                      |                                                 |
|---------------------|----------------------------------------------------|----------------------|-------------------------------------------------|
| Order no.           | 40545.1 / 1 drawer                                 | Mounting information | The walls installed on must meet the require-   |
| Dimensions (WxHxD)  | 1177 x 341 x 457 mm                                |                      | ments of the furniture in terms of weight and   |
| Matching for        | Washbasin, order no. 81634.1, 81634.2              |                      | the supplied fastening elements. If this cannot |
| Specification       | Body/Front – particle board, inside melamine       |                      | be guaranteed another method of installation    |
|                     | dark grey                                          |                      | needs to be chosen.                             |
|                     | on the outsides MDF panels 6 mm, lacquered         | Colours              | 040 - Gold (laquered MDF top)                   |
|                     | Top - lacquered MDF or ceramic stoneware           |                      | 041 - Copper (laquered MDF top)                 |
|                     | with marble optic                                  |                      | 042 - Titanium (laquered MDF top)               |
|                     | with 6 mm top                                      |                      | 170 - White matt (laquered MDF top)             |
|                     | 1 cut out                                          |                      | 140 - Gold / Nero marquina (ceramic top)        |
|                     | 1 push and pull full extension drawer              |                      | 141 - Copper / Nero marquina (ceramic top)      |
| Weight              | with MDF top – 39,5 kg                             |                      | 142 - Titanium / Nero marquina (ceramic top)    |
|                     | with ceramic top - 45,5 kg                         |                      | 143 - White matt / Nero marquina (ceramic top)  |
| Accessories excl.   | Space saving siphon, order no. 89424.0             |                      |                                                 |
| Mounting acc. incl. | Installation set for furniture, order no. 49114.0, |                      |                                                 |
|                     | 49301.5                                            |                      |                                                 |

## TECHNICAL DRAWINGS / S 1 : 20