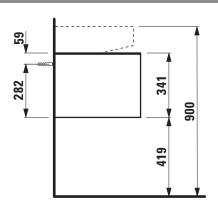

## Drawer element with cut out left 40545.2

| TECHNICAL DATA      |                                                    |                      |                                                 |
|---------------------|----------------------------------------------------|----------------------|-------------------------------------------------|
| Order no.           | 40545.2 / 1 drawer                                 | Mounting information | The walls installed on must meet the require-   |
| Dimensions (WxHxD)  | 1177 x 341 x 457 mm                                |                      | ments of the furniture in terms of weight and   |
| Matching for        | Washbasin, order no. 81634.1, 81634.2              |                      | the supplied fastening elements. If this cannot |
| Specification       | Body/Front – particle board, inside melamine       |                      | be guaranteed another method of installation    |
|                     | dark grey                                          |                      | needs to be chosen.                             |
|                     | on the outsides MDF panels 6 mm, lacquered         | Colours              | 040 - Gold (laquered MDF top)                   |
|                     | Top - lacquered MDF or ceramic stoneware           |                      | 041 - Copper (laquered MDF top)                 |
|                     | with marble optic                                  |                      | 042 - Titanium (laquered MDF top)               |
|                     | with 6 mm top,                                     |                      | 170 - White matt (laquered MDF top)             |
|                     | 1 cut out left                                     |                      | 140 - Gold / Nero marquina (ceramic top)        |
|                     | 1 push and pull full extension drawer              |                      | 141 - Copper / Nero marquina (ceramic top)      |
| Weight              | with MDF top – 39,5 kg                             |                      | 142 - Titanium / Nero marquina (ceramic top)    |
|                     | with ceramic top - 45,5 kg                         |                      | 143 - White matt / Nero marquina (ceramic top)  |
| Accessories excl.   | Space saving siphon, order no. 89424.0             |                      |                                                 |
| Mounting acc. incl. | Installation set for furniture, order no. 49114.0, |                      |                                                 |
|                     | 49301.5                                            |                      |                                                 |

## TECHNICAL DRAWINGS / S 1 : 20