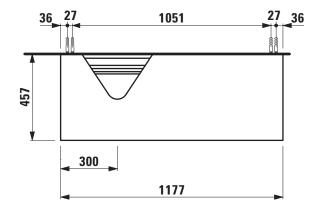

## Drawer element with cut out left 40545.2

| TECHNICAL DATA      |                                                    |                      |                                                 |
|---------------------|----------------------------------------------------|----------------------|-------------------------------------------------|
| Order no.           | 40545.2 / 1 drawer                                 | Mounting information | The walls installed on must meet the require-   |
| Dimensions (WxHxD)  | 1177 x 341 x 457 mm                                |                      | ments of the furniture in terms of weight and   |
| Matching for        | Washbasin, order no. 81634.1, 81634.2              |                      | the supplied fastening elements. If this cannot |
| Specification       | Body/Front – particle board, inside melamine       |                      | be guaranteed another method of installation    |
|                     | dark grey                                          |                      | needs to be chosen.                             |
|                     | on the outsides MDF panels 6 mm, lacquered         | Colours              | 040 - Gold (laquered MDF top)                   |
|                     | Top - lacquered MDF or ceramic stoneware           |                      | 041 - Copper (laquered MDF top)                 |
|                     | with marble optic                                  |                      | 042 - Titanium (laquered MDF top)               |
|                     | with 6 mm top,                                     |                      | 170 - White matt (laquered MDF top)             |
|                     | 1 cut out left                                     |                      | 140 - Gold / Nero marquina (ceramic top)        |
|                     | 1 push and pull full extension drawer              |                      | 141 - Copper / Nero marquina (ceramic top)      |
| Weight              | with MDF top – 39,5 kg                             |                      | 142 - Titanium / Nero marquina (ceramic top)    |
|                     | with ceramic top - 45,5 kg                         |                      | 143 - White matt / Nero marquina (ceramic top)  |
| Accessories excl.   | Space saving siphon, order no. 89424.0             |                      |                                                 |
| Mounting acc. incl. | Installation set for furniture, order no. 49114.0, |                      |                                                 |
|                     | 49301.5                                            |                      |                                                 |

## TECHNICAL DRAWINGS / S 1 : 20