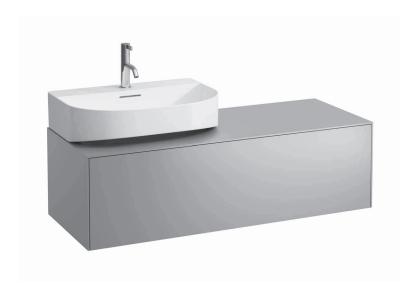

## Drawer element with cut out left 40545.2

| TECHNICAL DATA      |                                                    |                      |                                                 |
|---------------------|----------------------------------------------------|----------------------|-------------------------------------------------|
| Order no.           | 40545.2 / 1 drawer                                 | Mounting information | The walls installed on must meet the require-   |
| Dimensions (WxHxD)  | 1177 x 341 x 457 mm                                |                      | ments of the furniture in terms of weight and   |
| Matching for        | Washbasin, order no. 81634.1, 81634.2              |                      | the supplied fastening elements. If this cannot |
| Specification       | Body/Front – particle board, inside melamine       |                      | be guaranteed another method of installation    |
|                     | dark grey                                          |                      | needs to be chosen.                             |
|                     | on the outsides MDF panels 6 mm, lacquered         | Colours              | 040 - Gold (laquered MDF top)                   |
|                     | Top - lacquered MDF or ceramic stoneware           |                      | 041 - Copper (laquered MDF top)                 |
|                     | with marble optic                                  |                      | 042 - Titanium (laquered MDF top)               |
|                     | with 6 mm top,                                     |                      | 170 - White matt (laquered MDF top)             |
|                     | 1 cut out left                                     |                      | 140 - Gold / Nero marquina (ceramic top)        |
|                     | 1 push and pull full extension drawer              |                      | 141 - Copper / Nero marquina (ceramic top)      |
| Weight              | with MDF top – 39,5 kg                             |                      | 142 - Titanium / Nero marquina (ceramic top)    |
|                     | with ceramic top - 45,5 kg                         |                      | 143 - White matt / Nero marquina (ceramic top)  |
| Accessories excl.   | Space saving siphon, order no. 89424.0             |                      |                                                 |
| Mounting acc. incl. | Installation set for furniture, order no. 49114.0, |                      |                                                 |
|                     | 49301.5                                            |                      |                                                 |