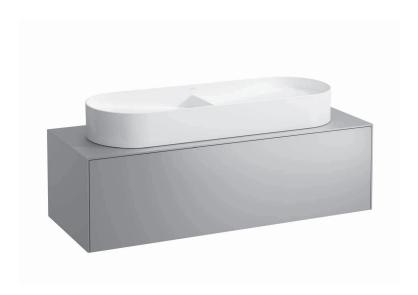

## Drawer element with cut out 40547.1

| TECHNICAL DATA      |                                                    |                      |                                                 |
|---------------------|----------------------------------------------------|----------------------|-------------------------------------------------|
| Order no.           | 40547.1 / 1 drawer                                 | Mounting information | The walls installed on must meet the require-   |
| Dimensions (WxHxD)  | 1177 x 341 x 457 mm                                |                      | ments of the furniture in terms of weight and   |
| Matching for        | Washbasin bowl, order no. 81234.8, 81234.9         |                      | the supplied fastening elements. If this cannot |
| Specification       | Body/Front – particle board, inside melamine       |                      | be guaranteed another method of installation    |
|                     | dark grey                                          |                      | needs to be chosen.                             |
|                     | on the outsides MDF panels 6 mm, lacquered         | Colours              | 040 - Gold (laquered MDF top)                   |
|                     | Top - lacquered MDF or ceramic stoneware           |                      | 041 - Copper (laquered MDF top)                 |
|                     | with marble optic                                  |                      | 042 - Titanium (laquered MDF top)               |
|                     | with 6 mm top                                      |                      | 170 - White matt (laquered MDF top)             |
|                     | 1 cut out                                          |                      | 140 - Gold / Nero marquina (ceramic top)        |
|                     | 1 push and pull full extension drawer              |                      | 141 - Copper / Nero marquina (ceramic top)      |
| Weight              | with MDF top – 39,5 kg                             |                      | 142 - Titanium / Nero marquina (ceramic top)    |
|                     | with ceramic top - 45,5 kg                         |                      | 143 - White matt / Nero marquina (ceramic top)  |
| Accessories excl.   | Space saving siphon, order no. 89424.0             |                      |                                                 |
| Mounting acc. incl. | Installation set for furniture, order no. 49114.0, |                      |                                                 |
|                     | 49301.5                                            |                      |                                                 |