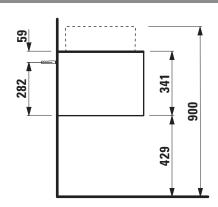

## Drawer element with cut out 40547.1

| TECHNICAL DATA      |                                                    |                      |                                                 |
|---------------------|----------------------------------------------------|----------------------|-------------------------------------------------|
| Order no.           | 40547.1 / 1 drawer                                 | Mounting information | The walls installed on must meet the require-   |
| Dimensions (WxHxD)  | 1177 x 341 x 457 mm                                |                      | ments of the furniture in terms of weight and   |
| Matching for        | Washbasin bowl, order no. 81234.8, 81234.9         |                      | the supplied fastening elements. If this cannot |
| Specification       | Body/Front – particle board, inside melamine       |                      | be guaranteed another method of installation    |
|                     | dark grey                                          |                      | needs to be chosen.                             |
|                     | on the outsides MDF panels 6 mm, lacquered         | Colours              | 040 - Gold (laquered MDF top)                   |
|                     | Top - lacquered MDF or ceramic stoneware           |                      | 041 - Copper (laquered MDF top)                 |
|                     | with marble optic                                  |                      | 042 - Titanium (laquered MDF top)               |
|                     | with 6 mm top                                      |                      | 170 - White matt (laquered MDF top)             |
|                     | 1 cut out                                          |                      | 140 - Gold / Nero marquina (ceramic top)        |
|                     | 1 push and pull full extension drawer              |                      | 141 - Copper / Nero marquina (ceramic top)      |
| Weight              | with MDF top – 39,5 kg                             |                      | 142 - Titanium / Nero marquina (ceramic top)    |
|                     | with ceramic top - 45,5 kg                         |                      | 143 - White matt / Nero marquina (ceramic top)  |
| Accessories excl.   | Space saving siphon, order no. 89424.0             |                      |                                                 |
| Mounting acc. incl. | Installation set for furniture, order no. 49114.0, |                      |                                                 |
|                     | 49301.5                                            |                      |                                                 |

## TECHNICAL DRAWINGS / S 1 : 20