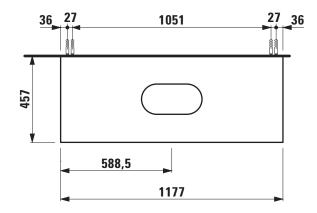

## Drawer element with cut out 40547.1

| TECHNICAL DATA      |                                                    |                      |                                                 |
|---------------------|----------------------------------------------------|----------------------|-------------------------------------------------|
| Order no.           | 40547.1 / 1 drawer                                 | Mounting information | The walls installed on must meet the require-   |
| Dimensions (WxHxD)  | 1177 x 341 x 457 mm                                |                      | ments of the furniture in terms of weight and   |
| Matching for        | Washbasin bowl, order no. 81234.8, 81234.9         |                      | the supplied fastening elements. If this cannot |
| Specification       | Body/Front – particle board, inside melamine       |                      | be guaranteed another method of installation    |
|                     | dark grey                                          |                      | needs to be chosen.                             |
|                     | on the outsides MDF panels 6 mm, lacquered         | Colours              | 040 - Gold (laquered MDF top)                   |
|                     | Top - lacquered MDF or ceramic stoneware           |                      | 041 - Copper (laquered MDF top)                 |
|                     | with marble optic                                  |                      | 042 - Titanium (laquered MDF top)               |
|                     | with 6 mm top                                      |                      | 170 - White matt (laquered MDF top)             |
|                     | 1 cut out                                          |                      | 140 - Gold / Nero marquina (ceramic top)        |
|                     | 1 push and pull full extension drawer              |                      | 141 - Copper / Nero marquina (ceramic top)      |
| Weight              | with MDF top – 39,5 kg                             |                      | 142 - Titanium / Nero marquina (ceramic top)    |
|                     | with ceramic top - 45,5 kg                         |                      | 143 - White matt / Nero marquina (ceramic top)  |
| Accessories excl.   | Space saving siphon, order no. 89424.0             |                      |                                                 |
| Mounting acc. incl. | Installation set for furniture, order no. 49114.0, |                      |                                                 |
|                     | 49301.5                                            |                      |                                                 |

## TECHNICAL DRAWINGS / S 1 : 20