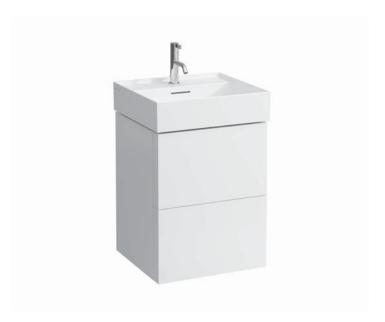

## **KARTELL BY LAUFEN FURNITURE**

**Vanity unit** 40750.9

| TECHNICAL DATA     |                                                   |                      |                                                    |
|--------------------|---------------------------------------------------|----------------------|----------------------------------------------------|
| Order no.          | 40750.9 / 2 drawers                               | Mounting acc. incl.  | Installation set for furniture, order no. 49301.5, |
| Dimensions (WxHxD) | 480 x 600 x 450 mm                                |                      | 49610.3                                            |
| Matching for       | washbasin, order no. 81033.2                      | Mounting information | The walls installed on must meet the require-      |
| Specification      | Body/Front - MDF board with ABS edges,            |                      | ments of the furniture in terms of weight and      |
|                    | inside melamine white                             |                      | the supplied fastening elements. If this cannot    |
|                    | White matt, Pebble grey matt, Slate grey matt:    |                      | be guaranteed another method of installation       |
|                    | lack laminate surface                             |                      | needs to be chosen. For example with feet.         |
|                    | Ochre brown, Mustard yellow, Grey blue:           | Colours Body/Front   | 640 - White matt                                   |
|                    | laquered surface                                  |                      | 641 - Pebble grey matt                             |
|                    | 2 push and pull full extension drawers            |                      | 642 - Slate grey matt                              |
|                    | (soft-close mechanism), incl. organiser           |                      | 643 - Ochre brown                                  |
| Weight             | 28,5 kg                                           |                      | 644 - Mustard yellow                               |
| Accessories incl.  | Drawer organizer, U-shaped, order no. 49611.3     |                      | 645 - Grey blue                                    |
| Accessories excl.  | Feet (2 pieces), anodized aluminium,              |                      |                                                    |
|                    | order no. 40766.0                                 |                      |                                                    |
|                    | Towel rail, anodized aluminium, order no. 49095.1 |                      |                                                    |
|                    | Space saving siphon, order no. 89424.0            |                      |                                                    |