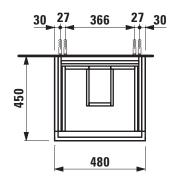

## **KARTELL BY LAUFEN FURNITURE**

**Vanity unit** 40750.9

| TECHNICAL DATA     |                                                   |                      |                                                    |
|--------------------|---------------------------------------------------|----------------------|----------------------------------------------------|
| Order no.          | 40750.9 / 2 drawers                               | Mounting acc. incl.  | Installation set for furniture, order no. 49301.5, |
| Dimensions (WxHxD) | 480 x 600 x 450 mm                                |                      | 49610.3                                            |
| Matching for       | washbasin, order no. 81033.2                      | Mounting information | The walls installed on must meet the require-      |
| Specification      | Body/Front - MDF board with ABS edges,            |                      | ments of the furniture in terms of weight and      |
|                    | inside melamine white                             |                      | the supplied fastening elements. If this cannot    |
|                    | White matt, Pebble grey matt, Slate grey matt:    |                      | be guaranteed another method of installation       |
|                    | lack laminate surface                             |                      | needs to be chosen. For example with feet.         |
|                    | Ochre brown, Mustard yellow, Grey blue:           | Colours Body/Front   | 640 - White matt                                   |
|                    | laquered surface                                  |                      | 641 - Pebble grey matt                             |
|                    | 2 push and pull full extension drawers            |                      | 642 - Slate grey matt                              |
|                    | (soft-close mechanism), incl. organiser           |                      | 643 - Ochre brown                                  |
| Weight             | 28,5 kg                                           |                      | 644 - Mustard yellow                               |
| Accessories incl.  | Drawer organizer, U-shaped, order no. 49611.3     |                      | 645 - Grey blue                                    |
| Accessories excl.  | Feet (2 pieces), anodized aluminium,              |                      |                                                    |
|                    | order no. 40766.0                                 |                      |                                                    |
|                    | Towel rail, anodized aluminium, order no. 49095.1 |                      |                                                    |
|                    | Space saving siphon, order no. 89424.0            |                      |                                                    |

## TECHNICAL DRAWINGS / S 1 : 20

LAUFEN