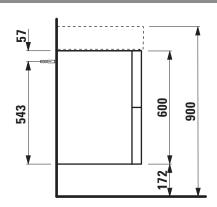

## **KARTELL BY LAUFEN FURNITURE**

**Vanity unit** 40750.9

| TECHNICAL DATA     |                                                   |                      |                                                    |
|--------------------|---------------------------------------------------|----------------------|----------------------------------------------------|
| Order no.          | 40750.9 / 2 drawers                               | Mounting acc. incl.  | Installation set for furniture, order no. 49301.5, |
| Dimensions (WxHxD) | 480 x 600 x 450 mm                                |                      | 49610.3                                            |
| Matching for       | washbasin, order no. 81033.2                      | Mounting information | The walls installed on must meet the require-      |
| Specification      | Body/Front - MDF board with ABS edges,            |                      | ments of the furniture in terms of weight and      |
|                    | inside melamine white                             |                      | the supplied fastening elements. If this cannot    |
|                    | White matt, Pebble grey matt, Slate grey matt:    |                      | be guaranteed another method of installation       |
|                    | lack laminate surface                             |                      | needs to be chosen. For example with feet.         |
|                    | Ochre brown, Mustard yellow, Grey blue:           | Colours Body/Front   | 640 - White matt                                   |
|                    | laquered surface                                  |                      | 641 - Pebble grey matt                             |
|                    | 2 push and pull full extension drawers            |                      | 642 - Slate grey matt                              |
|                    | (soft-close mechanism), incl. organiser           |                      | 643 - Ochre brown                                  |
| Weight             | 28,5 kg                                           |                      | 644 - Mustard yellow                               |
| Accessories incl.  | Drawer organizer, U-shaped, order no. 49611.3     |                      | 645 - Grey blue                                    |
| Accessories excl.  | Feet (2 pieces), anodized aluminium,              |                      |                                                    |
|                    | order no. 40766.0                                 |                      |                                                    |
|                    | Towel rail, anodized aluminium, order no. 49095.1 |                      |                                                    |
|                    | Space saving siphon, order no. 89424.0            |                      |                                                    |

## TECHNICAL DRAWINGS / S 1 : 20

LAUFEN