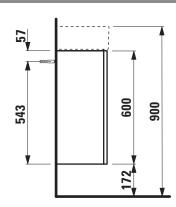

## **KARTELL BY LAUFEN FURNITURE**

**Vanity unit** 40751.7

| TECHNICAL DATA     |                                                |                      |                                                    |
|--------------------|------------------------------------------------|----------------------|----------------------------------------------------|
| Order no.          | 40751.7 / door hinge left                      | Mounting acc. incl.  | Installation set for furniture, order no. 49301.5, |
| Dimensions (WxHxD) | 440 x 600 x 270 mm                             |                      | 49610.3                                            |
| Matching for       | washbasin tap bank left, order no. 81533.5     | Mounting information | The walls installed on must meet the require-      |
| Specification      | Body/Front - MDF board with ABS edges,         |                      | ments of the furniture in terms of weight and      |
|                    | inside melamine white                          |                      | the supplied fastening elements. If this cannot    |
|                    | White matt, Pebble grey matt, Slate grey matt: |                      | be guaranteed another method of installation       |
|                    | lack laminate surface                          |                      | needs to be chosen. For example with feet.         |
|                    | Ochre brown, Mustard yellow, Grey blue:        | Colours Body/Front   | 640 – White matt                                   |
|                    | laquered surface                               |                      | 641 - Pebble grey matt                             |
|                    | 1 push and pull door                           |                      | 642 - Slate grey matt                              |
|                    | 1 glass shelf (adjustable)                     |                      | 643 - Ochre brown                                  |
|                    | 1 shelf right, side open                       |                      | 644 - Mustard yellow                               |
| Weight             | 13,0 kg                                        |                      | 645 - Grey blue                                    |
| Accessories excl.  | Feet (2 pieces), chromed, order no. 40762.0    |                      |                                                    |
|                    | Space saving siphon, order no. 89424.0         |                      |                                                    |

## TECHNICAL DRAWINGS / S 1 : 20

LAUFEN