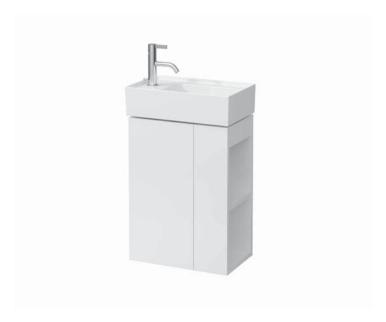

## **KARTELL BY LAUFEN FURNITURE**

**Vanity unit** 40751.7

| TECHNICAL DATA     |                                                |                      |                                                    |
|--------------------|------------------------------------------------|----------------------|----------------------------------------------------|
| Order no.          | 40751.7 / door hinge left                      | Mounting acc. incl.  | Installation set for furniture, order no. 49301.5, |
| Dimensions (WxHxD) | 440 x 600 x 270 mm                             |                      | 49610.3                                            |
| Matching for       | washbasin tap bank left, order no. 81533.5     | Mounting information | The walls installed on must meet the require-      |
| Specification      | Body/Front - MDF board with ABS edges,         |                      | ments of the furniture in terms of weight and      |
|                    | inside melamine white                          |                      | the supplied fastening elements. If this cannot    |
|                    | White matt, Pebble grey matt, Slate grey matt: |                      | be guaranteed another method of installation       |
|                    | lack laminate surface                          |                      | needs to be chosen. For example with feet.         |
|                    | Ochre brown, Mustard yellow, Grey blue:        | Colours Body/Front   | 640 – White matt                                   |
|                    | laquered surface                               |                      | 641 - Pebble grey matt                             |
|                    | 1 push and pull door                           |                      | 642 - Slate grey matt                              |
|                    | 1 glass shelf (adjustable)                     |                      | 643 - Ochre brown                                  |
|                    | 1 shelf right, side open                       |                      | 644 - Mustard yellow                               |
| Weight             | 13,0 kg                                        |                      | 645 - Grey blue                                    |
| Accessories excl.  | Feet (2 pieces), chromed, order no. 40762.0    |                      |                                                    |
|                    | Space saving siphon, order no. 89424.0         |                      |                                                    |