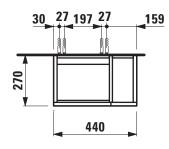

## **KARTELL BY LAUFEN FURNITURE**

**Vanity unit** 40751.7

| TECHNICAL DATA     |                                                |                      |                                                    |
|--------------------|------------------------------------------------|----------------------|----------------------------------------------------|
| Order no.          | 40751.7 / door hinge left                      | Mounting acc. incl.  | Installation set for furniture, order no. 49301.5, |
| Dimensions (WxHxD) | 440 x 600 x 270 mm                             |                      | 49610.3                                            |
| Matching for       | washbasin tap bank left, order no. 81533.5     | Mounting information | The walls installed on must meet the require-      |
| Specification      | Body/Front - MDF board with ABS edges,         |                      | ments of the furniture in terms of weight and      |
|                    | inside melamine white                          |                      | the supplied fastening elements. If this cannot    |
|                    | White matt, Pebble grey matt, Slate grey matt: |                      | be guaranteed another method of installation       |
|                    | lack laminate surface                          |                      | needs to be chosen. For example with feet.         |
|                    | Ochre brown, Mustard yellow, Grey blue:        | Colours Body/Front   | 640 – White matt                                   |
|                    | laquered surface                               |                      | 641 - Pebble grey matt                             |
|                    | 1 push and pull door                           |                      | 642 - Slate grey matt                              |
|                    | 1 glass shelf (adjustable)                     |                      | 643 - Ochre brown                                  |
|                    | 1 shelf right, side open                       |                      | 644 - Mustard yellow                               |
| Weight             | 13,0 kg                                        |                      | 645 - Grey blue                                    |
| Accessories excl.  | Feet (2 pieces), chromed, order no. 40762.0    |                      |                                                    |
|                    | Space saving siphon, order no. 89424.0         |                      |                                                    |

## TECHNICAL DRAWINGS / S 1 : 20

LAUFEN