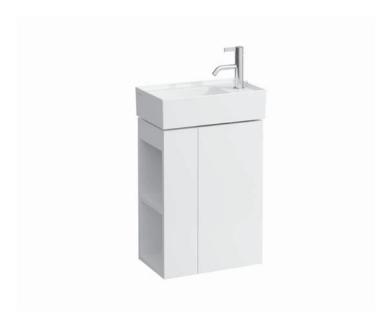

## **KARTELL BY LAUFEN FURNITURE**

**Vanity unit** 40751.8

| TECHNICAL DATA     |                                                |                      |                                                    |
|--------------------|------------------------------------------------|----------------------|----------------------------------------------------|
| Order no.          | 40751.8 / door hinge right                     | Mounting acc. incl.  | Installation set for furniture, order no. 49301.5, |
| Dimensions (WxHxD) | 440 x 600 x 270 mm                             |                      | 49610.3                                            |
| Matching for       | washbasin tap bank right, order no. 81533.4    | Mounting information | The walls installed on must meet the require-      |
| Specification      | Body/Front - MDF board with ABS edges,         |                      | ments of the furniture in terms of weight and      |
|                    | inside melamine white                          |                      | the supplied fastening elements. If this cannot    |
|                    | White matt, Pebble grey matt, Slate grey matt: |                      | be guaranteed another method of installation       |
|                    | lack laminate surface                          |                      | needs to be chosen. For example with feet.         |
|                    | Ochre brown, Mustard yellow, Grey blue:        | Colours Body/Front   | 640 – White matt                                   |
|                    | laquered surface                               |                      | 641 - Pebble grey matt                             |
|                    | 1 push and pull door                           |                      | 642 - Slate grey matt                              |
|                    | 1 glass shelf (adjustable)                     |                      | 643 - Ochre brown                                  |
|                    | 1 shelf left, side open                        |                      | 644 - Mustard yellow                               |
| Weight             | 13,0 kg                                        |                      | 645 - Grey blue                                    |
| Accessories excl.  | Feet (2 pieces), chromed, order no. 40762.0    |                      |                                                    |
|                    | Space saving siphon, order no. 89424.0         |                      |                                                    |