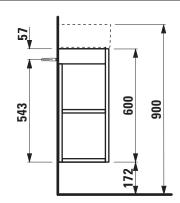

## **KARTELL BY LAUFEN FURNITURE**

**Vanity unit** 40751.8

| TECHNICAL DATA     |                                                |                      |                                                    |
|--------------------|------------------------------------------------|----------------------|----------------------------------------------------|
| Order no.          | 40751.8 / door hinge right                     | Mounting acc. incl.  | Installation set for furniture, order no. 49301.5, |
| Dimensions (WxHxD) | 440 x 600 x 270 mm                             |                      | 49610.3                                            |
| Matching for       | washbasin tap bank right, order no. 81533.4    | Mounting information | The walls installed on must meet the require-      |
| Specification      | Body/Front - MDF board with ABS edges,         |                      | ments of the furniture in terms of weight and      |
|                    | inside melamine white                          |                      | the supplied fastening elements. If this cannot    |
|                    | White matt, Pebble grey matt, Slate grey matt: |                      | be guaranteed another method of installation       |
|                    | lack laminate surface                          |                      | needs to be chosen. For example with feet.         |
|                    | Ochre brown, Mustard yellow, Grey blue:        | Colours Body/Front   | 640 – White matt                                   |
|                    | laquered surface                               |                      | 641 - Pebble grey matt                             |
|                    | 1 push and pull door                           |                      | 642 - Slate grey matt                              |
|                    | 1 glass shelf (adjustable)                     |                      | 643 - Ochre brown                                  |
|                    | 1 shelf left, side open                        |                      | 644 - Mustard yellow                               |
| Weight             | 13,0 kg                                        |                      | 645 - Grey blue                                    |
| Accessories excl.  | Feet (2 pieces), chromed, order no. 40762.0    |                      |                                                    |
|                    | Space saving siphon, order no. 89424.0         |                      |                                                    |

## TECHNICAL DRAWINGS / S 1 : 20

LAUFEN