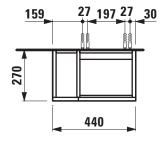

## **KARTELL BY LAUFEN FURNITURE**

**Vanity unit** 40751.8

| TECHNICAL DATA     |                                                |                      |                                                    |
|--------------------|------------------------------------------------|----------------------|----------------------------------------------------|
| Order no.          | 40751.8 / door hinge right                     | Mounting acc. incl.  | Installation set for furniture, order no. 49301.5, |
| Dimensions (WxHxD) | 440 x 600 x 270 mm                             |                      | 49610.3                                            |
| Matching for       | washbasin tap bank right, order no. 81533.4    | Mounting information | The walls installed on must meet the require-      |
| Specification      | Body/Front - MDF board with ABS edges,         |                      | ments of the furniture in terms of weight and      |
|                    | inside melamine white                          |                      | the supplied fastening elements. If this cannot    |
|                    | White matt, Pebble grey matt, Slate grey matt: |                      | be guaranteed another method of installation       |
|                    | lack laminate surface                          |                      | needs to be chosen. For example with feet.         |
|                    | Ochre brown, Mustard yellow, Grey blue:        | Colours Body/Front   | 640 – White matt                                   |
|                    | laquered surface                               |                      | 641 - Pebble grey matt                             |
|                    | 1 push and pull door                           |                      | 642 - Slate grey matt                              |
|                    | 1 glass shelf (adjustable)                     |                      | 643 - Ochre brown                                  |
|                    | 1 shelf left, side open                        |                      | 644 - Mustard yellow                               |
| Weight             | 13,0 kg                                        |                      | 645 - Grey blue                                    |
| Accessories excl.  | Feet (2 pieces), chromed, order no. 40762.0    |                      |                                                    |
|                    | Space saving siphon, order no. 89424.0         |                      |                                                    |

## TECHNICAL DRAWINGS / S 1 : 20

LAUFEN