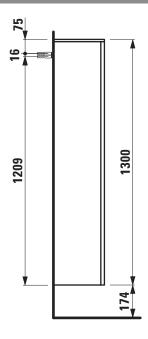

## **KARTELL BY LAUFEN FURNITURE**

Tall cabinet 40828.1

| ГА                                                                                                           |                                                                                                                                                                                                                                                                                                                                            |                                                                                                                                                                                                                                                                                                                                           |
|--------------------------------------------------------------------------------------------------------------|--------------------------------------------------------------------------------------------------------------------------------------------------------------------------------------------------------------------------------------------------------------------------------------------------------------------------------------------|-------------------------------------------------------------------------------------------------------------------------------------------------------------------------------------------------------------------------------------------------------------------------------------------------------------------------------------------|
| 40828.1 / door hinge left                                                                                    | Mounting acc. incl.                                                                                                                                                                                                                                                                                                                        | Installation set for furniture, order no. 49302.1                                                                                                                                                                                                                                                                                         |
| 400 x 1300 x 270 mm                                                                                          | Mounting information                                                                                                                                                                                                                                                                                                                       | The walls installed on must meet the require-                                                                                                                                                                                                                                                                                             |
| Body/Front - MDF board with ABS edges,                                                                       |                                                                                                                                                                                                                                                                                                                                            | ments of the furniture in terms of weight and                                                                                                                                                                                                                                                                                             |
| inside melamine white                                                                                        |                                                                                                                                                                                                                                                                                                                                            | the supplied fastening elements. If this cannot                                                                                                                                                                                                                                                                                           |
| White matt, Pebble grey matt, Slate grey matt: lack laminate surface Ochre brown, Mustard yellow, Grey blue: |                                                                                                                                                                                                                                                                                                                                            | be guaranteed another method of installation                                                                                                                                                                                                                                                                                              |
|                                                                                                              |                                                                                                                                                                                                                                                                                                                                            | needs to be chosen. For example with feet.                                                                                                                                                                                                                                                                                                |
|                                                                                                              | Colours Body/Front                                                                                                                                                                                                                                                                                                                         | 640 – White matt                                                                                                                                                                                                                                                                                                                          |
| laquered surface                                                                                             |                                                                                                                                                                                                                                                                                                                                            | 641 - Pebble grey matt                                                                                                                                                                                                                                                                                                                    |
| 1 push and pull door                                                                                         |                                                                                                                                                                                                                                                                                                                                            | 642 - Slate grey matt                                                                                                                                                                                                                                                                                                                     |
| 4 glass shelves (fixed)                                                                                      |                                                                                                                                                                                                                                                                                                                                            | 643 - Ochre brown                                                                                                                                                                                                                                                                                                                         |
| 25,5 kg                                                                                                      |                                                                                                                                                                                                                                                                                                                                            | 644 - Mustard yellow                                                                                                                                                                                                                                                                                                                      |
| Feet (2 pieces), anodized aluminium,                                                                         |                                                                                                                                                                                                                                                                                                                                            | 645 - Grey blue                                                                                                                                                                                                                                                                                                                           |
| order no. 40766.0                                                                                            |                                                                                                                                                                                                                                                                                                                                            |                                                                                                                                                                                                                                                                                                                                           |
|                                                                                                              | 40828.1 / door hinge left  400 x 1300 x 270 mm  Body/Front – MDF board with ABS edges, inside melamine white  White matt, Pebble grey matt, Slate grey matt: lack laminate surface  Ochre brown, Mustard yellow, Grey blue: laquered surface  1 push and pull door  4 glass shelves (fixed)  25,5 kg  Feet (2 pieces), anodized aluminium, | 40828.1 / door hinge left  400 x 1300 x 270 mm  Body/Front – MDF board with ABS edges, inside melamine white  White matt, Pebble grey matt, Slate grey matt: lack laminate surface  Ochre brown, Mustard yellow, Grey blue: laquered surface  1 push and pull door 4 glass shelves (fixed)  25,5 kg  Feet (2 pieces), anodized aluminium, |

## TECHNICAL DRAWINGS / S 1 : 20