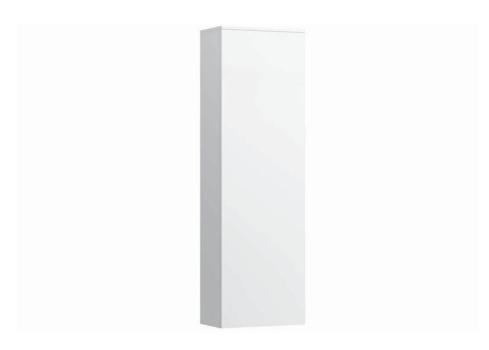

## **KARTELL BY LAUFEN FURNITURE**

Tall cabinet 40828.1

| ГА                                                                                                           |                                                                                                                                                                                                                                                                                                                                            |                                                                                                                                                                                                                                                                                                                                           |
|--------------------------------------------------------------------------------------------------------------|--------------------------------------------------------------------------------------------------------------------------------------------------------------------------------------------------------------------------------------------------------------------------------------------------------------------------------------------|-------------------------------------------------------------------------------------------------------------------------------------------------------------------------------------------------------------------------------------------------------------------------------------------------------------------------------------------|
| 40828.1 / door hinge left                                                                                    | Mounting acc. incl.                                                                                                                                                                                                                                                                                                                        | Installation set for furniture, order no. 49302.1                                                                                                                                                                                                                                                                                         |
| 400 x 1300 x 270 mm                                                                                          | Mounting information                                                                                                                                                                                                                                                                                                                       | The walls installed on must meet the require-                                                                                                                                                                                                                                                                                             |
| Body/Front - MDF board with ABS edges,                                                                       |                                                                                                                                                                                                                                                                                                                                            | ments of the furniture in terms of weight and                                                                                                                                                                                                                                                                                             |
| inside melamine white                                                                                        |                                                                                                                                                                                                                                                                                                                                            | the supplied fastening elements. If this cannot                                                                                                                                                                                                                                                                                           |
| White matt, Pebble grey matt, Slate grey matt: lack laminate surface Ochre brown, Mustard yellow, Grey blue: |                                                                                                                                                                                                                                                                                                                                            | be guaranteed another method of installation                                                                                                                                                                                                                                                                                              |
|                                                                                                              |                                                                                                                                                                                                                                                                                                                                            | needs to be chosen. For example with feet.                                                                                                                                                                                                                                                                                                |
|                                                                                                              | Colours Body/Front                                                                                                                                                                                                                                                                                                                         | 640 – White matt                                                                                                                                                                                                                                                                                                                          |
| laquered surface                                                                                             |                                                                                                                                                                                                                                                                                                                                            | 641 - Pebble grey matt                                                                                                                                                                                                                                                                                                                    |
| 1 push and pull door                                                                                         |                                                                                                                                                                                                                                                                                                                                            | 642 - Slate grey matt                                                                                                                                                                                                                                                                                                                     |
| 4 glass shelves (fixed)                                                                                      |                                                                                                                                                                                                                                                                                                                                            | 643 - Ochre brown                                                                                                                                                                                                                                                                                                                         |
| 25,5 kg                                                                                                      |                                                                                                                                                                                                                                                                                                                                            | 644 - Mustard yellow                                                                                                                                                                                                                                                                                                                      |
| Feet (2 pieces), anodized aluminium,                                                                         |                                                                                                                                                                                                                                                                                                                                            | 645 - Grey blue                                                                                                                                                                                                                                                                                                                           |
| order no. 40766.0                                                                                            |                                                                                                                                                                                                                                                                                                                                            |                                                                                                                                                                                                                                                                                                                                           |
|                                                                                                              | 40828.1 / door hinge left  400 x 1300 x 270 mm  Body/Front – MDF board with ABS edges, inside melamine white  White matt, Pebble grey matt, Slate grey matt: lack laminate surface  Ochre brown, Mustard yellow, Grey blue: laquered surface  1 push and pull door  4 glass shelves (fixed)  25,5 kg  Feet (2 pieces), anodized aluminium, | 40828.1 / door hinge left  400 x 1300 x 270 mm  Body/Front – MDF board with ABS edges, inside melamine white  White matt, Pebble grey matt, Slate grey matt: lack laminate surface  Ochre brown, Mustard yellow, Grey blue: laquered surface  1 push and pull door 4 glass shelves (fixed)  25,5 kg  Feet (2 pieces), anodized aluminium, |