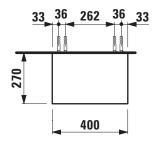

## **KARTELL BY LAUFEN FURNITURE**

Tall cabinet 40828.1

| ГА                                                                                                           |                                                                                                                                                                                                                                                                                                                                            |                                                                                                                                                                                                                                                                                                                                           |
|--------------------------------------------------------------------------------------------------------------|--------------------------------------------------------------------------------------------------------------------------------------------------------------------------------------------------------------------------------------------------------------------------------------------------------------------------------------------|-------------------------------------------------------------------------------------------------------------------------------------------------------------------------------------------------------------------------------------------------------------------------------------------------------------------------------------------|
| 40828.1 / door hinge left                                                                                    | Mounting acc. incl.                                                                                                                                                                                                                                                                                                                        | Installation set for furniture, order no. 49302.1                                                                                                                                                                                                                                                                                         |
| 400 x 1300 x 270 mm                                                                                          | Mounting information                                                                                                                                                                                                                                                                                                                       | The walls installed on must meet the require-                                                                                                                                                                                                                                                                                             |
| Body/Front - MDF board with ABS edges,                                                                       |                                                                                                                                                                                                                                                                                                                                            | ments of the furniture in terms of weight and                                                                                                                                                                                                                                                                                             |
| inside melamine white                                                                                        |                                                                                                                                                                                                                                                                                                                                            | the supplied fastening elements. If this cannot                                                                                                                                                                                                                                                                                           |
| White matt, Pebble grey matt, Slate grey matt: lack laminate surface Ochre brown, Mustard yellow, Grey blue: |                                                                                                                                                                                                                                                                                                                                            | be guaranteed another method of installation                                                                                                                                                                                                                                                                                              |
|                                                                                                              |                                                                                                                                                                                                                                                                                                                                            | needs to be chosen. For example with feet.                                                                                                                                                                                                                                                                                                |
|                                                                                                              | Colours Body/Front                                                                                                                                                                                                                                                                                                                         | 640 – White matt                                                                                                                                                                                                                                                                                                                          |
| laquered surface                                                                                             |                                                                                                                                                                                                                                                                                                                                            | 641 - Pebble grey matt                                                                                                                                                                                                                                                                                                                    |
| 1 push and pull door                                                                                         |                                                                                                                                                                                                                                                                                                                                            | 642 - Slate grey matt                                                                                                                                                                                                                                                                                                                     |
| 4 glass shelves (fixed)                                                                                      |                                                                                                                                                                                                                                                                                                                                            | 643 - Ochre brown                                                                                                                                                                                                                                                                                                                         |
| 25,5 kg                                                                                                      |                                                                                                                                                                                                                                                                                                                                            | 644 - Mustard yellow                                                                                                                                                                                                                                                                                                                      |
| Feet (2 pieces), anodized aluminium,                                                                         |                                                                                                                                                                                                                                                                                                                                            | 645 - Grey blue                                                                                                                                                                                                                                                                                                                           |
| order no. 40766.0                                                                                            |                                                                                                                                                                                                                                                                                                                                            |                                                                                                                                                                                                                                                                                                                                           |
|                                                                                                              | 40828.1 / door hinge left  400 x 1300 x 270 mm  Body/Front – MDF board with ABS edges, inside melamine white  White matt, Pebble grey matt, Slate grey matt: lack laminate surface  Ochre brown, Mustard yellow, Grey blue: laquered surface  1 push and pull door  4 glass shelves (fixed)  25,5 kg  Feet (2 pieces), anodized aluminium, | 40828.1 / door hinge left  400 x 1300 x 270 mm  Body/Front – MDF board with ABS edges, inside melamine white  White matt, Pebble grey matt, Slate grey matt: lack laminate surface  Ochre brown, Mustard yellow, Grey blue: laquered surface  1 push and pull door 4 glass shelves (fixed)  25,5 kg  Feet (2 pieces), anodized aluminium, |

## TECHNICAL DRAWINGS / S 1 : 20