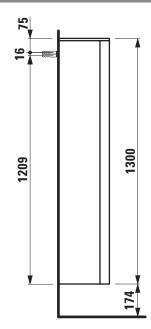

## Tall cabinet 40828.2

| TECHNICAL DATA     |                                                |                      |                                                   |
|--------------------|------------------------------------------------|----------------------|---------------------------------------------------|
| Order no.          | 40828.2 / door hinge right                     | Mounting acc. incl.  | Installation set for furniture, order no. 49302.1 |
| Dimensions (WxHxD) | 400 x 1300 x 270 mm                            | Mounting information | The walls installed on must meet the require-     |
| Specification      | Body/Front – MDF board with ABS edges,         |                      | ments of the furniture in terms of weight and     |
|                    | inside melamine white                          |                      | the supplied fastening elements. If this cannot   |
|                    | White matt, Pebble grey matt, Slate grey matt: |                      | be guaranteed another method of installation      |
|                    | lack laminate surface                          |                      | needs to be chosen. For example with feet.        |
|                    | Ochre brown, Mustard yellow, Grey blue:        | Colours Body/Front   | 640 – White matt                                  |
|                    | laquered surface                               |                      | 641 – Pebble grey matt                            |
|                    | 1 push and pull door                           |                      | 642 – Slate grey matt                             |
|                    | 4 glass shelves (fixed)                        |                      | 643 – Ochre brown                                 |
| Weight             | 25,5 kg                                        |                      | 644 – Mustard yellow                              |
| Accessories excl.  | Feet (2 pieces), anodized aluminium,           |                      | 645 – Grey blue                                   |
|                    | order no. 40766.0                              |                      |                                                   |

## TECHNICAL DRAWINGS / S 1 : 20