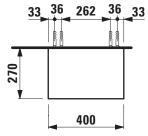

## Tall cabinet 40828.2

| TECHNICAL DATA     |                                                |                      |                                                   |
|--------------------|------------------------------------------------|----------------------|---------------------------------------------------|
| Order no.          | 40828.2 / door hinge right                     | Mounting acc. incl.  | Installation set for furniture, order no. 49302.1 |
| Dimensions (WxHxD) | 400 x 1300 x 270 mm                            | Mounting information | The walls installed on must meet the require-     |
| Specification      | Body/Front – MDF board with ABS edges,         |                      | ments of the furniture in terms of weight and     |
|                    | inside melamine white                          |                      | the supplied fastening elements. If this cannot   |
|                    | White matt, Pebble grey matt, Slate grey matt: |                      | be guaranteed another method of installation      |
|                    | lack laminate surface                          |                      | needs to be chosen. For example with feet.        |
|                    | Ochre brown, Mustard yellow, Grey blue:        | Colours Body/Front   | 640 – White matt                                  |
|                    | laquered surface                               |                      | 641 – Pebble grey matt                            |
|                    | 1 push and pull door                           |                      | 642 – Slate grey matt                             |
|                    | 4 glass shelves (fixed)                        |                      | 643 – Ochre brown                                 |
| Weight             | 25,5 kg                                        |                      | 644 – Mustard yellow                              |
| Accessories excl.  | Feet (2 pieces), anodized aluminium,           |                      | 645 – Grey blue                                   |
|                    | order no. 40766.0                              |                      |                                                   |

## TECHNICAL DRAWINGS / S 1 : 20