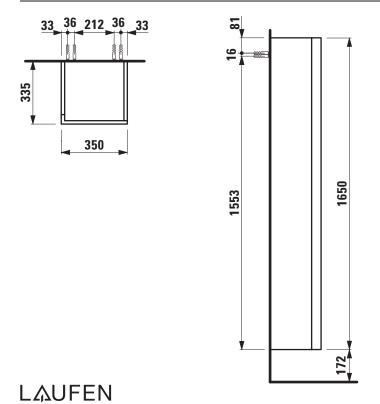

## **KARTELL BY LAUFEN FURNITURE**

Tall cabinet 40828.8

| ТА                                             |                                                                                                                                                                                                                                                                                                                                                                      |                                                                                                                                                                                                                                                                                                                                                                                                                                                                              |
|------------------------------------------------|----------------------------------------------------------------------------------------------------------------------------------------------------------------------------------------------------------------------------------------------------------------------------------------------------------------------------------------------------------------------|------------------------------------------------------------------------------------------------------------------------------------------------------------------------------------------------------------------------------------------------------------------------------------------------------------------------------------------------------------------------------------------------------------------------------------------------------------------------------|
| 40828.8 / door hinge right                     | Mounting acc. incl.                                                                                                                                                                                                                                                                                                                                                  | Installation set for furniture, order no. 49302.1                                                                                                                                                                                                                                                                                                                                                                                                                            |
| 350 x 1650 x 335 mm                            | Mounting information                                                                                                                                                                                                                                                                                                                                                 | The walls installed on must meet the require-                                                                                                                                                                                                                                                                                                                                                                                                                                |
| Body/Front – MDF board with ABS edges,         |                                                                                                                                                                                                                                                                                                                                                                      | ments of the furniture in terms of weight and                                                                                                                                                                                                                                                                                                                                                                                                                                |
| inside melamine white                          |                                                                                                                                                                                                                                                                                                                                                                      | the supplied fastening elements. If this cannot                                                                                                                                                                                                                                                                                                                                                                                                                              |
| White matt, Pebble grey matt, Slate grey matt: |                                                                                                                                                                                                                                                                                                                                                                      | be guaranteed another method of installation                                                                                                                                                                                                                                                                                                                                                                                                                                 |
| lack laminate surface                          |                                                                                                                                                                                                                                                                                                                                                                      | needs to be chosen. For example with feet.                                                                                                                                                                                                                                                                                                                                                                                                                                   |
| Ochre brown, Mustard yellow, Grey blue:        | Colours Body/Front                                                                                                                                                                                                                                                                                                                                                   | 640 – White matt                                                                                                                                                                                                                                                                                                                                                                                                                                                             |
| laquered surface                               |                                                                                                                                                                                                                                                                                                                                                                      | 641 – Pebble grey matt                                                                                                                                                                                                                                                                                                                                                                                                                                                       |
| 1 push and pull door                           |                                                                                                                                                                                                                                                                                                                                                                      | 642 – Slate grey matt                                                                                                                                                                                                                                                                                                                                                                                                                                                        |
| 4 glass shelves (fixed)                        |                                                                                                                                                                                                                                                                                                                                                                      | 643 – Ochre brown                                                                                                                                                                                                                                                                                                                                                                                                                                                            |
| 35,0 kg                                        |                                                                                                                                                                                                                                                                                                                                                                      | 644 – Mustard yellow                                                                                                                                                                                                                                                                                                                                                                                                                                                         |
| Feet (2 pieces), anodized aluminium,           |                                                                                                                                                                                                                                                                                                                                                                      | 645 – Grey blue                                                                                                                                                                                                                                                                                                                                                                                                                                                              |
| order no. 40766.0                              |                                                                                                                                                                                                                                                                                                                                                                      |                                                                                                                                                                                                                                                                                                                                                                                                                                                                              |
|                                                | 40828.8 / door hinge right<br>350 x 1650 x 335 mm<br>Body/Front – MDF board with ABS edges,<br>inside melamine white<br>White matt, Pebble grey matt, Slate grey matt:<br>lack laminate surface<br>Ochre brown, Mustard yellow, Grey blue:<br>laquered surface<br>1 push and pull door<br>4 glass shelves (fixed)<br>35,0 kg<br>Feet (2 pieces), anodized aluminium, | 40828.8 / door hinge right Mounting acc. incl.   350 x 1650 x 335 mm Mounting information   Body/Front – MDF board with ABS edges, Mounting information   inside melamine white Mounting information   White matt, Pebble grey matt, Slate grey matt: Lack laminate surface   Ochre brown, Mustard yellow, Grey blue: Colours Body/Front   laquered surface Colours Body/Front   1 push and pull door 4 glass shelves (fixed)   35,0 kg Feet (2 pieces), anodized aluminium, |

## TECHNICAL DRAWINGS / S 1 : 20