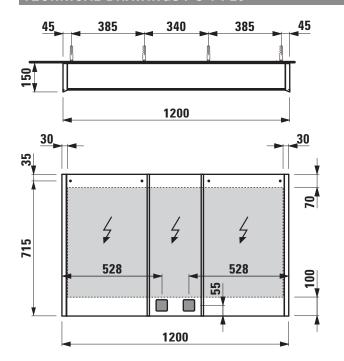

8 glass shelves (adjustable) 3/2/3

| TECHNICAL DATA     |                                                  |                      |                                                    |
|--------------------|--------------------------------------------------|----------------------|----------------------------------------------------|
| Order no.          | 40880.4 / with sensor switch, 2 sockets (EU)     | Weight               | 33,0 kg                                            |
|                    | 40881.4 / hardwired for room switch,             | Accessories excl.    | Accessories set consisting of 1 organizer,         |
|                    | 2 sockets (CH)                                   |                      | cosmetic mirror and magnetic bar self adhesive,    |
|                    | 40882.4 / hardwired for room switch, without     |                      | order no. 49060.0                                  |
|                    | sockets                                          | Mounting acc. incl.  | Installation set, order no. 49063.2                |
|                    | 40885.4 / bottom ambient light, with sensor      | Mounting acc. excl.  | Installation frame set for mirror cabinet 1200 mm, |
|                    | switch, 2 sockets (EU)                           |                      | aluminum, dimensions 1230 x 780 x 30 mm,           |
|                    | 40886.4 / hardwired for room switch, bottom      |                      | order no. 40888.0 (only 40881.4, 40882.4 in        |
|                    | ambient light with sensor switch,                |                      | connection with colour option 144)                 |
|                    | 2 sockets (CH)                                   | Mounting information | The fortification walls must meet the requirements |
|                    | 40887.4 / hardwired for room switch, bottom      |                      | of the furniture in terms of weight and the        |
|                    | ambient light with sensor switch,                |                      | supplied fasteners. This can not be guaranteed,    |
|                    | without sockets                                  |                      | another method of attachment is chosen.            |
| Certified to       | IP44                                             |                      | 230V power supply required.                        |
| Dimensions (WxHxD) | 1200 x 750 x 150 mm                              |                      | Attention: Clearance for sensor switch             |
| Specification      | Body - Inner part anodized aluminum (sidewall    |                      | min. 15 cm below mirror cabinet!                   |
|                    | top, bottom), back wall grey melamine coated MDF | Colours side wall    | 144 - Mirror, 145 - Glass with white backing       |
|                    | Doors - Glass 3+3 mm                             | (cover)              |                                                    |
|                    | 3 doors with inside and outside mirrors,         |                      |                                                    |
|                    | including handles (optional usable)              |                      |                                                    |
|                    | With vertical LED light                          |                      |                                                    |

## TECHNICAL DRAWINGS / S 1 : 20

LAUFEN