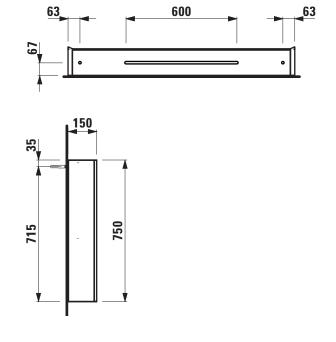

8 glass shelves (adjustable) 3/2/3

| TECHNICAL DATA     |                                                  |                      |                                                    |
|--------------------|--------------------------------------------------|----------------------|----------------------------------------------------|
| Order no.          | 40880.4 / with sensor switch, 2 sockets (EU)     | Weight               | 33,0 kg                                            |
|                    | 40881.4 / hardwired for room switch,             | Accessories excl.    | Accessories set consisting of 1 organizer,         |
|                    | 2 sockets (CH)                                   |                      | cosmetic mirror and magnetic bar self adhesive,    |
|                    | 40882.4 / hardwired for room switch, without     |                      | order no. 49060.0                                  |
|                    | sockets                                          | Mounting acc. incl.  | Installation set, order no. 49063.2                |
|                    | 40885.4 / bottom ambient light, with sensor      | Mounting acc. excl.  | Installation frame set for mirror cabinet 1200 mm, |
|                    | switch, 2 sockets (EU)                           |                      | aluminum, dimensions 1230 x 780 x 30 mm,           |
|                    | 40886.4 / hardwired for room switch, bottom      |                      | order no. 40888.0 (only 40881.4, 40882.4 in        |
|                    | ambient light with sensor switch,                |                      | connection with colour option 144)                 |
|                    | 2 sockets (CH)                                   | Mounting information | The fortification walls must meet the requirements |
|                    | 40887.4 / hardwired for room switch, bottom      |                      | of the furniture in terms of weight and the        |
|                    | ambient light with sensor switch,                |                      | supplied fasteners. This can not be guaranteed,    |
|                    | without sockets                                  |                      | another method of attachment is chosen.            |
| Certified to       | IP44                                             |                      | 230V power supply required.                        |
| Dimensions (WxHxD) | 1200 x 750 x 150 mm                              |                      | Attention: Clearance for sensor switch             |
| Specification      | Body - Inner part anodized aluminum (sidewall    |                      | min. 15 cm below mirror cabinet!                   |
|                    | top, bottom), back wall grey melamine coated MDF | Colours side wall    | 144 - Mirror, 145 - Glass with white backing       |
|                    | Doors - Glass 3+3 mm                             | (cover)              |                                                    |
|                    | 3 doors with inside and outside mirrors,         |                      |                                                    |
|                    | including handles (optional usable)              |                      |                                                    |
|                    | With vertical LED light                          |                      |                                                    |

## TECHNICAL DRAWINGS / S 1 : 20

LAUFEN