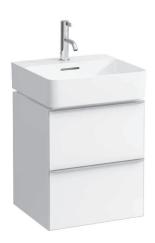

## **Vanity unit** 41010.2

| TECHNICAL DATA     |                                                  |                      |                                                   |
|--------------------|--------------------------------------------------|----------------------|---------------------------------------------------|
| Order no.          | 41010.2 / 2 drawers                              | Mounting acc. incl.  | Installation set for furniture, order no. 49114.0 |
| Dimensions (WxHxD) | 434 x 500 x 408 mm                               | Mounting information | The walls installed on must meet the require-     |
| Matching for       | Washbasin, order no. 81528.1                     |                      | ments of the furniture in terms of weight and     |
| Specification      | Body/Front – high-pressure laminate surface      |                      | the supplied fastening elements. If this cannot   |
|                    | (HPL) - water resistant, high impact and scratch |                      | be guaranteed another method of installation      |
|                    | resistant                                        |                      | needs to be chosen. For example with feet.        |
|                    | extruded anodised aluminium drawer front         | Colours Body/Front/  | 100 - White matt, with light aluminium frame      |
|                    | frame-handle combination                         | Frame with handle    | 101 - Light walnut, with light aluminium frame    |
|                    | drawer fronts 3 mm solide-core HPL material      |                      | 103 - Dark elm, with dark aluminium frame         |
|                    | 2 full extension drawers (soft-close mechanism)  |                      | 999 - 39 other lacquered colours on request,      |
| Weight             | 18,5 kg                                          |                      | available with light or dark aluminium frame      |
| Accessories excl.  | Drawer separation small 200 x 45 x 276 mm,       |                      |                                                   |
|                    | order no. 49540.1                                | Colours Feet         | light or dark aluminium feet                      |
|                    | Drawer separation large 320 x 45 x 276 mm,       |                      |                                                   |
|                    | order no. 49540.5                                |                      |                                                   |
|                    | Feet (2 pieces), aluminium, order no. 41122.0    |                      |                                                   |
|                    | Towel rail, anodized aluminium,                  |                      |                                                   |
|                    | order no. 49095.1                                |                      |                                                   |
|                    | Space saving siphon, order no. 89424.0           |                      |                                                   |