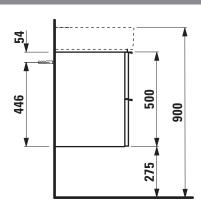

## **Vanity unit** 41010.2

| TECHNICAL DATA     |                                                  |                      |                                                   |
|--------------------|--------------------------------------------------|----------------------|---------------------------------------------------|
| Order no.          | 41010.2 / 2 drawers                              | Mounting acc. incl.  | Installation set for furniture, order no. 49114.0 |
| Dimensions (WxHxD) | 434 x 500 x 408 mm                               | Mounting information | The walls installed on must meet the require-     |
| Matching for       | Washbasin, order no. 81528.1                     |                      | ments of the furniture in terms of weight and     |
| Specification      | Body/Front – high-pressure laminate surface      |                      | the supplied fastening elements. If this cannot   |
|                    | (HPL) - water resistant, high impact and scratch |                      | be guaranteed another method of installation      |
|                    | resistant                                        |                      | needs to be chosen. For example with feet.        |
|                    | extruded anodised aluminium drawer front         | Colours Body/Front/  | 100 - White matt, with light aluminium frame      |
|                    | frame-handle combination                         | Frame with handle    | 101 - Light walnut, with light aluminium frame    |
|                    | drawer fronts 3 mm solide-core HPL material      |                      | 103 - Dark elm, with dark aluminium frame         |
|                    | 2 full extension drawers (soft-close mechanism)  |                      | 999 - 39 other lacquered colours on request,      |
| Weight             | 18,5 kg                                          |                      | available with light or dark aluminium frame      |
| Accessories excl.  | Drawer separation small 200 x 45 x 276 mm,       |                      |                                                   |
|                    | order no. 49540.1                                | Colours Feet         | light or dark aluminium feet                      |
|                    | Drawer separation large 320 x 45 x 276 mm,       |                      |                                                   |
|                    | order no. 49540.5                                |                      |                                                   |
|                    | Feet (2 pieces), aluminium, order no. 41122.0    |                      |                                                   |
|                    | Towel rail, anodized aluminium,                  |                      |                                                   |
|                    | order no. 49095.1                                |                      |                                                   |
|                    | Space saving siphon, order no. 89424.0           |                      |                                                   |

## TECHNICAL DRAWINGS / S 1 : 20