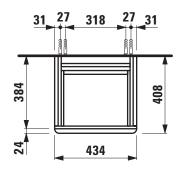

## **Vanity unit** 41010.2

| TECHNICAL DATA     |                                                  |                      |                                                   |
|--------------------|--------------------------------------------------|----------------------|---------------------------------------------------|
| Order no.          | 41010.2 / 2 drawers                              | Mounting acc. incl.  | Installation set for furniture, order no. 49114.0 |
| Dimensions (WxHxD) | 434 x 500 x 408 mm                               | Mounting information | The walls installed on must meet the require-     |
| Matching for       | Washbasin, order no. 81528.1                     |                      | ments of the furniture in terms of weight and     |
| Specification      | Body/Front – high-pressure laminate surface      |                      | the supplied fastening elements. If this cannot   |
|                    | (HPL) - water resistant, high impact and scratch |                      | be guaranteed another method of installation      |
|                    | resistant                                        |                      | needs to be chosen. For example with feet.        |
|                    | extruded anodised aluminium drawer front         | Colours Body/Front/  | 100 - White matt, with light aluminium frame      |
|                    | frame-handle combination                         | Frame with handle    | 101 - Light walnut, with light aluminium frame    |
|                    | drawer fronts 3 mm solide-core HPL material      |                      | 103 - Dark elm, with dark aluminium frame         |
|                    | 2 full extension drawers (soft-close mechanism)  |                      | 999 - 39 other lacquered colours on request,      |
| Weight             | 18,5 kg                                          |                      | available with light or dark aluminium frame      |
| Accessories excl.  | Drawer separation small 200 x 45 x 276 mm,       |                      |                                                   |
|                    | order no. 49540.1                                | Colours Feet         | light or dark aluminium feet                      |
|                    | Drawer separation large 320 x 45 x 276 mm,       |                      |                                                   |
|                    | order no. 49540.5                                |                      |                                                   |
|                    | Feet (2 pieces), aluminium, order no. 41122.0    |                      |                                                   |
|                    | Towel rail, anodized aluminium,                  |                      |                                                   |
|                    | order no. 49095.1                                |                      |                                                   |
|                    | Space saving siphon, order no. 89424.0           |                      |                                                   |

## TECHNICAL DRAWINGS / S 1 : 20