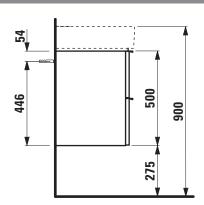

## **SPACE FURNITURE**

Vanity unit 41012.2

| TECHNICAL DATA     |                                                  |                      |                                                   |
|--------------------|--------------------------------------------------|----------------------|---------------------------------------------------|
| Order no.          | 41012.2 / 2 drawers                              | Mounting acc. incl.  | Installation set for furniture, order no. 49114.0 |
| Dimensions (WxHxD) | 534 x 500 x 408 mm                               | Mounting information | The walls installed on must meet the require-     |
| Matching for       | Washbasin, order no. 81028.2                     |                      | ments of the furniture in terms of weight and     |
| Specification      | Body/Front – high-pressure laminate surface      |                      | the supplied fastening elements. If this cannot   |
|                    | (HPL) - water resistant, high impact and scratch |                      | be guaranteed another method of installation      |
|                    | resistant                                        |                      | needs to be chosen. For example with feet.        |
|                    | extruded anodised aluminium drawer front         | Colours Body/Front/  | 100 - White matt, with light aluminium frame      |
|                    | frame-handle combination                         | Frame with handle    | 101 - Light walnut, with light aluminium frame    |
|                    | drawer fronts 3 mm solide-core HPL material      |                      | 103 - Dark elm, with dark aluminium frame         |
|                    | 2 full extension drawers (soft-close mechanism)  |                      | 999 - 39 other lacquered colours on request,      |
| Weight             | 19,5 kg                                          |                      | available with light or dark aluminium frame      |
| Accessories excl.  | Drawer separation small 200 x 45 x 276 mm,       |                      |                                                   |
|                    | order no. 49540.1                                | Colours Feet         | light or dark aluminium feet                      |
|                    | Drawer separation large 320 x 45 x 276 mm,       |                      |                                                   |
|                    | order no. 49540.5                                |                      |                                                   |
|                    | Feet (2 pieces), aluminium, order no. 41122.0    |                      |                                                   |
|                    | Towel rail, anodized aluminium,                  |                      |                                                   |
|                    | order no. 49095.1                                |                      |                                                   |
|                    | Space saving siphon, order no. 89424.0           |                      |                                                   |

## TECHNICAL DRAWINGS / S 1 : 20