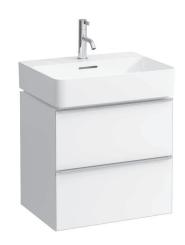

## **SPACE FURNITURE**

Vanity unit 41012.2

| TECHNICAL DATA     |                                                  |                      |                                                   |
|--------------------|--------------------------------------------------|----------------------|---------------------------------------------------|
| Order no.          | 41012.2 / 2 drawers                              | Mounting acc. incl.  | Installation set for furniture, order no. 49114.0 |
| Dimensions (WxHxD) | 534 x 500 x 408 mm                               | Mounting information | The walls installed on must meet the require-     |
| Matching for       | Washbasin, order no. 81028.2                     |                      | ments of the furniture in terms of weight and     |
| Specification      | Body/Front – high-pressure laminate surface      |                      | the supplied fastening elements. If this cannot   |
|                    | (HPL) - water resistant, high impact and scratch |                      | be guaranteed another method of installation      |
|                    | resistant                                        |                      | needs to be chosen. For example with feet.        |
|                    | extruded anodised aluminium drawer front         | Colours Body/Front/  | 100 - White matt, with light aluminium frame      |
|                    | frame-handle combination                         | Frame with handle    | 101 - Light walnut, with light aluminium frame    |
|                    | drawer fronts 3 mm solide-core HPL material      |                      | 103 - Dark elm, with dark aluminium frame         |
|                    | 2 full extension drawers (soft-close mechanism)  |                      | 999 - 39 other lacquered colours on request,      |
| Weight             | 19,5 kg                                          |                      | available with light or dark aluminium frame      |
| Accessories excl.  | Drawer separation small 200 x 45 x 276 mm,       |                      |                                                   |
|                    | order no. 49540.1                                | Colours Feet         | light or dark aluminium feet                      |
|                    | Drawer separation large 320 x 45 x 276 mm,       |                      |                                                   |
|                    | order no. 49540.5                                |                      |                                                   |
|                    | Feet (2 pieces), aluminium, order no. 41122.0    |                      |                                                   |
|                    | Towel rail, anodized aluminium,                  |                      |                                                   |
|                    | order no. 49095.1                                |                      |                                                   |
|                    | Space saving siphon, order no. 89424.0           |                      |                                                   |