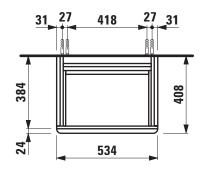

## **SPACE FURNITURE**

Vanity unit 41012.2

| TECHNICAL DATA     |                                                  |                      |                                                   |
|--------------------|--------------------------------------------------|----------------------|---------------------------------------------------|
| Order no.          | 41012.2 / 2 drawers                              | Mounting acc. incl.  | Installation set for furniture, order no. 49114.0 |
| Dimensions (WxHxD) | 534 x 500 x 408 mm                               | Mounting information | The walls installed on must meet the require-     |
| Matching for       | Washbasin, order no. 81028.2                     |                      | ments of the furniture in terms of weight and     |
| Specification      | Body/Front – high-pressure laminate surface      |                      | the supplied fastening elements. If this cannot   |
|                    | (HPL) - water resistant, high impact and scratch |                      | be guaranteed another method of installation      |
|                    | resistant                                        |                      | needs to be chosen. For example with feet.        |
|                    | extruded anodised aluminium drawer front         | Colours Body/Front/  | 100 - White matt, with light aluminium frame      |
|                    | frame-handle combination                         | Frame with handle    | 101 - Light walnut, with light aluminium frame    |
|                    | drawer fronts 3 mm solide-core HPL material      |                      | 103 - Dark elm, with dark aluminium frame         |
|                    | 2 full extension drawers (soft-close mechanism)  |                      | 999 - 39 other lacquered colours on request,      |
| Weight             | 19,5 kg                                          |                      | available with light or dark aluminium frame      |
| Accessories excl.  | Drawer separation small 200 x 45 x 276 mm,       |                      |                                                   |
|                    | order no. 49540.1                                | Colours Feet         | light or dark aluminium feet                      |
|                    | Drawer separation large 320 x 45 x 276 mm,       |                      |                                                   |
|                    | order no. 49540.5                                |                      |                                                   |
|                    | Feet (2 pieces), aluminium, order no. 41122.0    |                      |                                                   |
|                    | Towel rail, anodized aluminium,                  |                      |                                                   |
|                    | order no. 49095.1                                |                      |                                                   |
|                    | Space saving siphon, order no. 89424.0           |                      |                                                   |

## TECHNICAL DRAWINGS / S 1 : 20