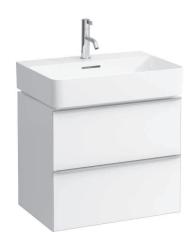

## **SPACE FURNITURE**

Vanity unit 41014.2

| TECHNICAL DATA     |                                                  |                      |                                                   |
|--------------------|--------------------------------------------------|----------------------|---------------------------------------------------|
| Order no.          | 41014.2 / 2 drawers                              | Mounting acc. incl.  | Installation set for furniture, order no. 49114.0 |
| Dimensions (WxHxD) | 584 x 500 x 408 mm                               | Mounting information | The walls installed on must meet the require-     |
| Matching for       | Washbasin, order no. 81028.3                     |                      | ments of the furniture in terms of weight and     |
| Specification      | Body/Front – high-pressure laminate surface      |                      | the supplied fastening elements. If this cannot   |
|                    | (HPL) - water resistant, high impact and scratch |                      | be guaranteed another method of installation      |
|                    | resistant                                        |                      | needs to be chosen. For example with feet.        |
|                    | extruded anodised aluminium drawer front         | Colours Body/Front/  | 100 - White matt, with light aluminium frame      |
|                    | frame-handle combination                         | Frame with handle    | 101 - Light walnut, with light aluminium frame    |
|                    | drawer fronts 3 mm solide-core HPL material      |                      | 103 - Dark elm, with dark aluminium frame         |
|                    | 2 full extension drawers (soft-close mechanism)  |                      | 999 - 39 other lacquered colours on request,      |
| Weight             | 21,5 kg                                          |                      | available with light or dark aluminium frame      |
| Accessories excl.  | Drawer separation small 200 x 45 x 276 mm,       |                      |                                                   |
|                    | order no. 49540.1                                | Colours Feet         | light or dark aluminium feet                      |
|                    | Drawer separation large 320 x 45 x 276 mm,       |                      |                                                   |
|                    | order no. 49540.5                                |                      |                                                   |
|                    | Feet (2 pieces), aluminium, order no. 41122.0    |                      |                                                   |
|                    | Towel rail, anodized aluminium,                  |                      |                                                   |
|                    | order no. 49095.1                                |                      |                                                   |
|                    | Space saving siphon, order no. 89424.0           |                      |                                                   |