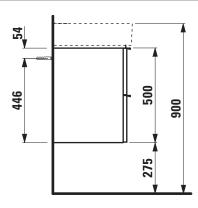

## **SPACE FURNITURE**

Vanity unit 41014.2

| TECHNICAL DATA     |                                                  |                      |                                                   |
|--------------------|--------------------------------------------------|----------------------|---------------------------------------------------|
| Order no.          | 41014.2 / 2 drawers                              | Mounting acc. incl.  | Installation set for furniture, order no. 49114.0 |
| Dimensions (WxHxD) | 584 x 500 x 408 mm                               | Mounting information | The walls installed on must meet the require-     |
| Matching for       | Washbasin, order no. 81028.3                     |                      | ments of the furniture in terms of weight and     |
| Specification      | Body/Front – high-pressure laminate surface      |                      | the supplied fastening elements. If this cannot   |
|                    | (HPL) - water resistant, high impact and scratch |                      | be guaranteed another method of installation      |
|                    | resistant                                        |                      | needs to be chosen. For example with feet.        |
|                    | extruded anodised aluminium drawer front         | Colours Body/Front/  | 100 - White matt, with light aluminium frame      |
|                    | frame-handle combination                         | Frame with handle    | 101 - Light walnut, with light aluminium frame    |
|                    | drawer fronts 3 mm solide-core HPL material      |                      | 103 - Dark elm, with dark aluminium frame         |
|                    | 2 full extension drawers (soft-close mechanism)  |                      | 999 - 39 other lacquered colours on request,      |
| Weight             | 21,5 kg                                          |                      | available with light or dark aluminium frame      |
| Accessories excl.  | Drawer separation small 200 x 45 x 276 mm,       |                      |                                                   |
|                    | order no. 49540.1                                | Colours Feet         | light or dark aluminium feet                      |
|                    | Drawer separation large 320 x 45 x 276 mm,       |                      |                                                   |
|                    | order no. 49540.5                                |                      |                                                   |
|                    | Feet (2 pieces), aluminium, order no. 41122.0    |                      |                                                   |
|                    | Towel rail, anodized aluminium,                  |                      |                                                   |
|                    | order no. 49095.1                                |                      |                                                   |
|                    | Space saving siphon, order no. 89424.0           |                      |                                                   |

## TECHNICAL DRAWINGS / S 1 : 20