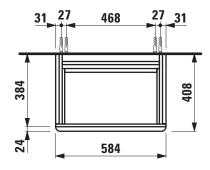

## **SPACE FURNITURE**

Vanity unit 41014.2

| TECHNICAL DATA     |                                                  |                      |                                                   |
|--------------------|--------------------------------------------------|----------------------|---------------------------------------------------|
| Order no.          | 41014.2 / 2 drawers                              | Mounting acc. incl.  | Installation set for furniture, order no. 49114.0 |
| Dimensions (WxHxD) | 584 x 500 x 408 mm                               | Mounting information | The walls installed on must meet the require-     |
| Matching for       | Washbasin, order no. 81028.3                     |                      | ments of the furniture in terms of weight and     |
| Specification      | Body/Front – high-pressure laminate surface      |                      | the supplied fastening elements. If this cannot   |
|                    | (HPL) - water resistant, high impact and scratch |                      | be guaranteed another method of installation      |
|                    | resistant                                        |                      | needs to be chosen. For example with feet.        |
|                    | extruded anodised aluminium drawer front         | Colours Body/Front/  | 100 - White matt, with light aluminium frame      |
|                    | frame-handle combination                         | Frame with handle    | 101 - Light walnut, with light aluminium frame    |
|                    | drawer fronts 3 mm solide-core HPL material      |                      | 103 - Dark elm, with dark aluminium frame         |
|                    | 2 full extension drawers (soft-close mechanism)  |                      | 999 - 39 other lacquered colours on request,      |
| Weight             | 21,5 kg                                          |                      | available with light or dark aluminium frame      |
| Accessories excl.  | Drawer separation small 200 x 45 x 276 mm,       |                      |                                                   |
|                    | order no. 49540.1                                | Colours Feet         | light or dark aluminium feet                      |
|                    | Drawer separation large 320 x 45 x 276 mm,       |                      |                                                   |
|                    | order no. 49540.5                                |                      |                                                   |
|                    | Feet (2 pieces), aluminium, order no. 41122.0    |                      |                                                   |
|                    | Towel rail, anodized aluminium,                  |                      |                                                   |
|                    | order no. 49095.1                                |                      |                                                   |
|                    | Space saving siphon, order no. 89424.0           |                      |                                                   |

## TECHNICAL DRAWINGS / S 1 : 20