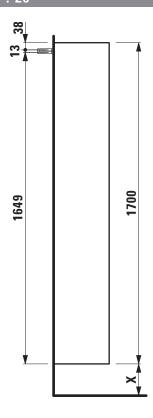

## Open shelf element 41090.0

| TECHNICAL DATA      |                                                   |                      |                                                 |
|---------------------|---------------------------------------------------|----------------------|-------------------------------------------------|
| Order no.           | 41090.0                                           | Mounting information | The walls installed on must meet the require-   |
| Dimensions (WxHxD)  | 300 x 1700 x 294 mm                               |                      | ments of the furniture in terms of weight and   |
| Specification       | Body – high-pressure laminate surface             |                      | the supplied fastening elements. If this cannot |
|                     | (HPL) - water resistant, high impact and scratch  |                      | be guaranteed another method of installation    |
|                     | resistant                                         |                      | needs to be chosen. For example with feet.      |
|                     | With hidden wall fixation                         | Colours Body         | 100 – White matt                                |
|                     | 4 fixed shelves                                   |                      | 101 – Light walnut                              |
| Weight              | 18,5 kg                                           |                      | 103 - Dark elm                                  |
| Accessories excl.   | Feet (2 pieces), aluminium, order no. 41122.0     |                      | 999 – 38 other lacquered colours on request     |
| Mounting acc. incl. | Installation set for furniture, order no. 49401.2 |                      |                                                 |
|                     |                                                   | Colours Feet         | light or dark aluminium feet                    |

## TECHNICAL DRAWINGS / S 1 : 20

X = The exact hight must be set during installation.