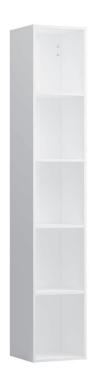

## Open shelf element 41090.0

| TECHNICAL DATA      |                                                   |                      |                                                 |
|---------------------|---------------------------------------------------|----------------------|-------------------------------------------------|
| Order no.           | 41090.0                                           | Mounting information | The walls installed on must meet the require-   |
| Dimensions (WxHxD)  | 300 x 1700 x 294 mm                               |                      | ments of the furniture in terms of weight and   |
| Specification       | Body – high-pressure laminate surface             |                      | the supplied fastening elements. If this cannot |
|                     | (HPL) - water resistant, high impact and scratch  |                      | be guaranteed another method of installation    |
|                     | resistant                                         |                      | needs to be chosen. For example with feet.      |
|                     | With hidden wall fixation                         | Colours Body         | 100 – White matt                                |
|                     | 4 fixed shelves                                   |                      | 101 – Light walnut                              |
| Weight              | 18,5 kg                                           |                      | 103 - Dark elm                                  |
| Accessories excl.   | Feet (2 pieces), aluminium, order no. 41122.0     |                      | 999 – 38 other lacquered colours on request     |
| Mounting acc. incl. | Installation set for furniture, order no. 49401.2 |                      |                                                 |
|                     |                                                   | Colours Feet         | light or dark aluminium feet                    |