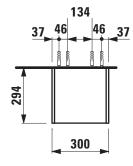

## Open shelf element 41090.0

| TECHNICAL DATA      |                                                   |                      |                                                 |
|---------------------|---------------------------------------------------|----------------------|-------------------------------------------------|
| Order no.           | 41090.0                                           | Mounting information | The walls installed on must meet the require-   |
| Dimensions (WxHxD)  | 300 x 1700 x 294 mm                               |                      | ments of the furniture in terms of weight and   |
| Specification       | Body – high-pressure laminate surface             |                      | the supplied fastening elements. If this cannot |
|                     | (HPL) - water resistant, high impact and scratch  |                      | be guaranteed another method of installation    |
|                     | resistant                                         |                      | needs to be chosen. For example with feet.      |
|                     | With hidden wall fixation                         | Colours Body         | 100 – White matt                                |
|                     | 4 fixed shelves                                   |                      | 101 – Light walnut                              |
| Weight              | 18,5 kg                                           |                      | 103 - Dark elm                                  |
| Accessories excl.   | Feet (2 pieces), aluminium, order no. 41122.0     |                      | 999 – 38 other lacquered colours on request     |
| Mounting acc. incl. | Installation set for furniture, order no. 49401.2 |                      |                                                 |
|                     |                                                   | Colours Feet         | light or dark aluminium feet                    |

## TECHNICAL DRAWINGS / S 1 : 20

X = The exact hight must be set during installation.