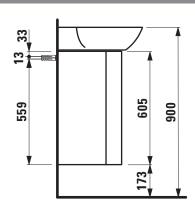

## TECHNICAL DRAWINGS / S 1 : 20

## **INO FURNITURE**

Vanity unit 42535.1 42535.2

| Order no.          | 42535.1 / door hinge left                       | Accessories excl.    | Space saving siphon, order no. 89424.0            |
|--------------------|-------------------------------------------------|----------------------|---------------------------------------------------|
|                    | 42535.2 / door hinge right                      | Mounting acc. incl.  | Installation set for furniture, order no. 49401.2 |
| Dimensions (WxHxD) | 318 x 605 x 340 mm                              | Mounting information | The walls installed on must meet the require-     |
| Matching for       | washbasin, order no. 81030.2                    |                      | ments of the furniture in terms of weight and     |
| Specification      | Body - melamine coated particle board with      |                      | the supplied fastening elements. If this cannot   |
|                    | ABS edges, inside melamine white                |                      | be guaranteed another method of installation      |
|                    | White: Front 5 mm aluminium, powder coated      |                      | needs to be chosen.                               |
|                    | Walnut: Front 5 mm aluminium, outside real wood | Colours Body/Front   | 170 - White matt, surface powder coated           |
|                    | veneer, inside white powder coated              |                      | 171 - Walnut, lacquered surface real wood venee   |
|                    | Side panels outside real wood veneer,           |                      |                                                   |
|                    | inside white melamine                           |                      |                                                   |
|                    | 1 door (soft-close mechanism) with 3 integrated |                      |                                                   |
|                    | aluminium shelves inside the door               |                      |                                                   |
|                    | 1 fixed shelf (white)                           |                      |                                                   |
| Weight             | 12,0 kg                                         |                      |                                                   |