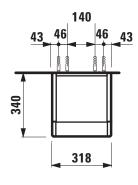

## TECHNICAL DRAWINGS / S 1 : 20

## **INO FURNITURE**

Vanity unit 42535.1 42535.2

| Order no.          | 42535.1 / door hinge left                       | Accessories excl.    | Space saving siphon, order no. 89424.0            |
|--------------------|-------------------------------------------------|----------------------|---------------------------------------------------|
|                    | 42535.2 / door hinge right                      | Mounting acc. incl.  | Installation set for furniture, order no. 49401.2 |
| Dimensions (WxHxD) | 318 x 605 x 340 mm                              | Mounting information | The walls installed on must meet the require-     |
| Matching for       | washbasin, order no. 81030.2                    |                      | ments of the furniture in terms of weight and     |
| Specification      | Body - melamine coated particle board with      |                      | the supplied fastening elements. If this cannot   |
|                    | ABS edges, inside melamine white                |                      | be guaranteed another method of installation      |
|                    | White: Front 5 mm aluminium, powder coated      |                      | needs to be chosen.                               |
|                    | Walnut: Front 5 mm aluminium, outside real wood | Colours Body/Front   | 170 - White matt, surface powder coated           |
|                    | veneer, inside white powder coated              |                      | 171 - Walnut, lacquered surface real wood venee   |
|                    | Side panels outside real wood veneer,           |                      |                                                   |
|                    | inside white melamine                           |                      |                                                   |
|                    | 1 door (soft-close mechanism) with 3 integrated |                      |                                                   |
|                    | aluminium shelves inside the door               |                      |                                                   |
|                    | 1 fixed shelf (white)                           |                      |                                                   |
| Weight             | 12,0 kg                                         |                      |                                                   |