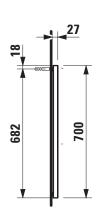

## FRAME 25 MIRROR Mirror without light 44740.9

| TECHNICAL DATA     |                                             |                      |                                                      |
|--------------------|---------------------------------------------|----------------------|------------------------------------------------------|
| Order no.          | 44740.9                                     | Accessoires excl.    | Light element horizontal, black matt (only in        |
| Dimensions (WxHxD) | 1500 x 700 x 23 mm (+4 mm gap to wall)      | _                    | connection with frame colour option 450),            |
| Specification      | Mirror glass 4 mm with security foil on the | _                    | fixation directly on the mirror frame                |
|                    | back side, integrated in aluminum frame     |                      | hardwired for room switch, order no. 44756.3,        |
| Weight             | 14,0 kg                                     | <del>_</del>         | 44756.4, 44756.5                                     |
| Accessoires excl.  | Light element, anodized aluminum, (only in  | Mounting acc. incl.  | Installation set for mirror, order no. 49831.5       |
|                    | connection with frame colour option 144),   | Mounting information | The fortification walls must meet the requirements   |
|                    | fixation with integrated non hinge system   |                      | of the furniture in terms of weight and the supplied |
|                    | horizontal:                                 |                      | fasteners. This can not be guaranteed, another       |
|                    | without switch, order no. 44754.1           |                      | method of attachment is chosen.                      |
|                    | with sensor switch integrated in the mirror |                      | 230V power supply required (only for mirror with     |
|                    | frame (bottom side), order no. 44754.2      |                      | light element).                                      |
|                    | vertical:                                   | Colours frame        | 144 – Anodized aluminum                              |
|                    | without switch, order no. 44757.1           |                      | 450 – Black matt                                     |
|                    | with sensor switch integrated in the mirror |                      |                                                      |
|                    | frame (bottom side), order no. 44757.2      |                      |                                                      |

## TECHNICAL DRAWINGS / S 1 : 20

1286

67\_