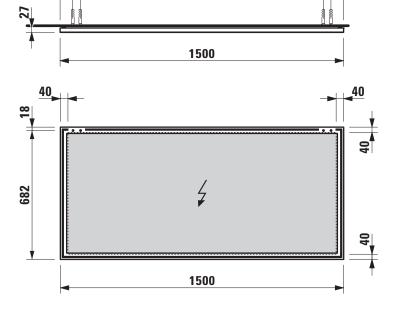

## FRAME 25 MIRROR Mirror without light 44740.9

| TECHNICAL DATA     |                                             |                      |                                                      |
|--------------------|---------------------------------------------|----------------------|------------------------------------------------------|
| Order no.          | 44740.9                                     | Accessoires excl.    | Light element horizontal, black matt (only in        |
| Dimensions (WxHxD) | 1500 x 700 x 23 mm (+4 mm gap to wall)      | _                    | connection with frame colour option 450),            |
| Specification      | Mirror glass 4 mm with security foil on the | _                    | fixation directly on the mirror frame                |
|                    | back side, integrated in aluminum frame     |                      | hardwired for room switch, order no. 44756.3,        |
| Weight             | 14,0 kg                                     | <del>_</del>         | 44756.4, 44756.5                                     |
| Accessoires excl.  | Light element, anodized aluminum, (only in  | Mounting acc. incl.  | Installation set for mirror, order no. 49831.5       |
|                    | connection with frame colour option 144),   | Mounting information | The fortification walls must meet the requirements   |
|                    | fixation with integrated non hinge system   |                      | of the furniture in terms of weight and the supplied |
|                    | horizontal:                                 |                      | fasteners. This can not be guaranteed, another       |
|                    | without switch, order no. 44754.1           |                      | method of attachment is chosen.                      |
|                    | with sensor switch integrated in the mirror |                      | 230V power supply required (only for mirror with     |
|                    | frame (bottom side), order no. 44754.2      |                      | light element).                                      |
|                    | vertical:                                   | Colours frame        | 144 – Anodized aluminum                              |
|                    | without switch, order no. 44757.1           |                      | 450 – Black matt                                     |
|                    | with sensor switch integrated in the mirror |                      |                                                      |
|                    | frame (bottom side), order no. 44757.2      |                      |                                                      |

## TECHNICAL DRAWINGS / S 1 : 20

1286

67\_