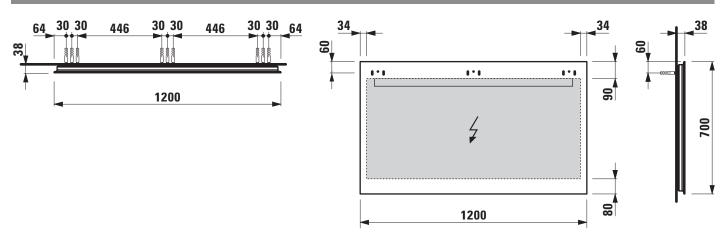

## TECHNICAL DRAWINGS / S 1 : 20

## Mirror with LED lighting 44767.1

| TECHNICAL DATA     |                                                  |                      |                                               |
|--------------------|--------------------------------------------------|----------------------|-----------------------------------------------|
| Order no.          | 44767.1                                          | Weight               | 13,4 kg                                       |
| Certified to       | IP44                                             | Mounting acc. incl.  | 3 installation sets, order no. 49621.9        |
| Energy label       | A+                                               |                      | 1 installation set, order no. 49622.0         |
| Dimensions (WxHxD) | 1200 x 700 x 38 mm                               | Mounting information | The fortification walls must meet the require |
| Specification      | hardwired for room switch                        |                      | ments of the furniture in terms of weight     |
|                    | Mirror glass 4 mm with security foil, integrated |                      | and the supplied fasteners. This can not be   |
|                    | in aluminum frame electro polished               |                      | guaranteed, another method of attachment      |
|                    | With integrated horizontal LED lighting          |                      | is chosen.                                    |
|                    | 4000 Kelvin, IP44, 230V, 50/60 Hz                |                      | 230V power supply required.                   |
|                    | Electrical power (W): main light 14,0W           |                      |                                               |